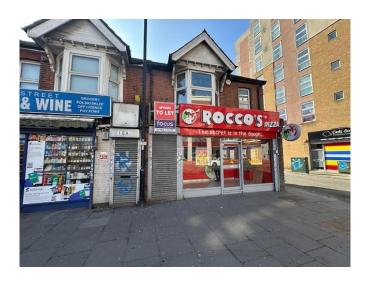

# DESCRIPTION

Occupying a prominent High Street location, a self-contained first & second floor office with a ground floor entrance

- Prominent High Street location.
- Self-contained entrance.
- Suitable for alternative uses, subject to usual consents.
- Signage opportunity to the front.

# 16A HIGH STREET SLOUGH BERKS SL1 1EQ

Offices arranged over first & second floor with self-contained ground floor entrance.

**SIZES** (all sizes are approx)

**Total 78.9 sq m sq m (849 sq ft sq ft)** 