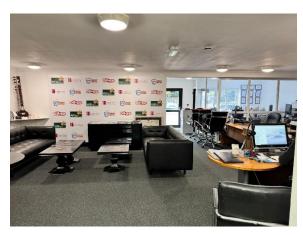

#### **DESCRIPTION**

A prominent and versatile ground floor self-contained office which may suit a variety of uses subject to usual consents. Comprising own entrance, Male & Female toilets, meeting room, partial open plan office area, kitchen, staff toilet, storage and additional side office which may be self-contained. The offices have 3-4 car parking spaces.