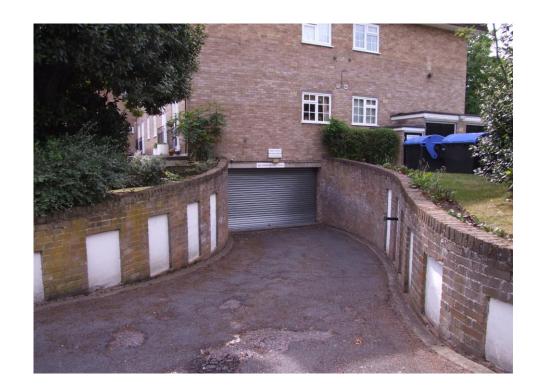

Rarely available, a one bedroom first floor apartment located in the Mount Hermon conservation area within walking distance of Woking Town Centre and mainline station.

The accommodation comprises a spacious reception room with double glazed bay window, open plan kitchen, double bedroom with fitted wardrobes and a modern bathroom. Other features include secure underground parking, security entryphone system, visitors parking bays, double glazed windows and gas central heating.