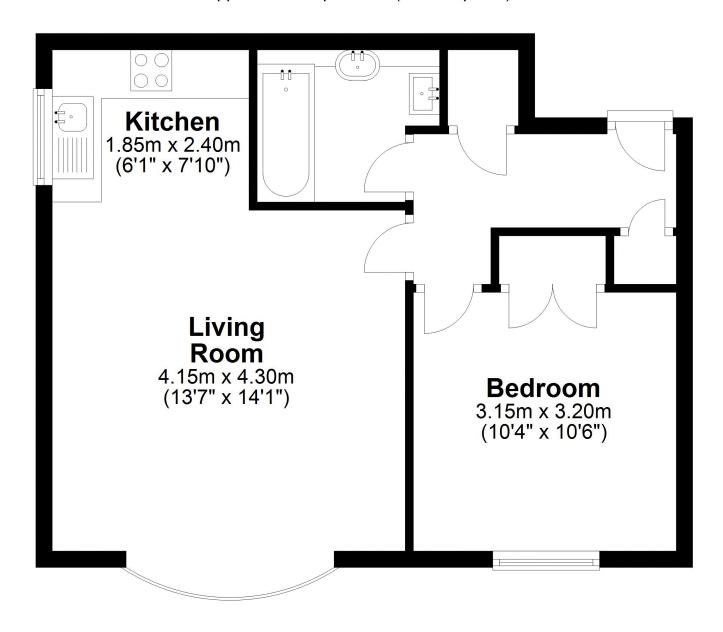

## **First Floor**

Approx. 44.7 sq. metres (481.4 sq. feet)

Total area: approx. 44.7 sq. metres (481.4 sq. feet)

Rarely available, a one bedroom first floor apartment located in the Mount Hermon conservation area within walking distance of Woking Town Centre and mainline station.

The accommodation comprises a spacious reception room with double glazed bay window, open plan kitchen, double bedroom with fitted wardrobes and a modern bathroom. Other features include secure underground parking, security entryphone system, visitors parking bays, double glazed windows and gas central heating.