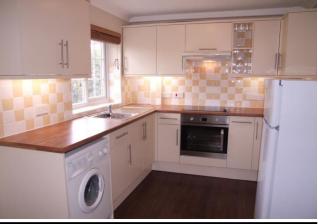

Rarely available, a one bedroom first floor apartment located in the Mount Hermon conservation area within walking distance of Woking Town Centre and mainline station.

The accommodation comprises a spacious reception room with double glazed bay window, open plan kitchen, double bedroom with fitted wardrobes and a modern bathroom. Other features include secure underground parking, security entryphone system, visitors parking bays, double glazed windows and gas central heating.