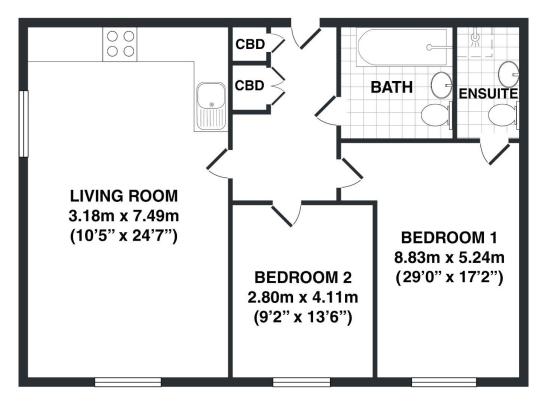

## Total area: approx. 67.6 sq. meters (728 sq. feet)

This floor plan is for illustrative purposes and layout guidance only. It is not drawn to scale. Dimensions should not be used for carpet or flooring sizes and are not intended to form part of any contract.