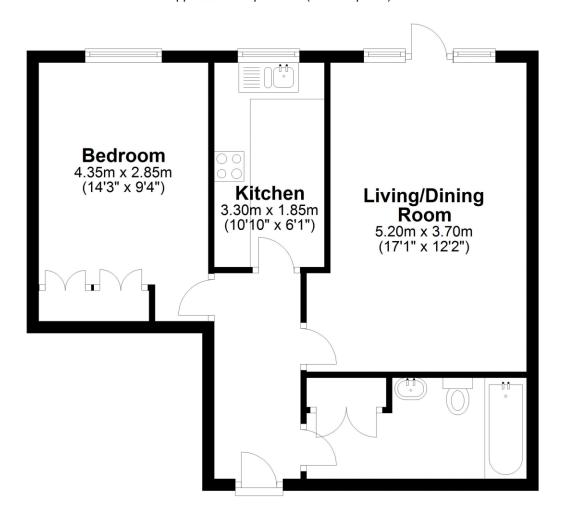

**Ground Floor** 

Approx. 49.3 sq. metres (531.2 sq. feet)

Total area: approx. 49.3 sq. metres (531.2 sq. feet)

The accommodation comprises a spacious reception room with doors to a patio and communal gardens beyond, a good size double bedroom with fitted wardrobes, modern fitted kitchen and bathroom. Other features include allocated parking, security entryphone system and from being offered to the market with NO ONWARD CHAIN. Internal viewings are highly recommended via the vendor's sole agents.