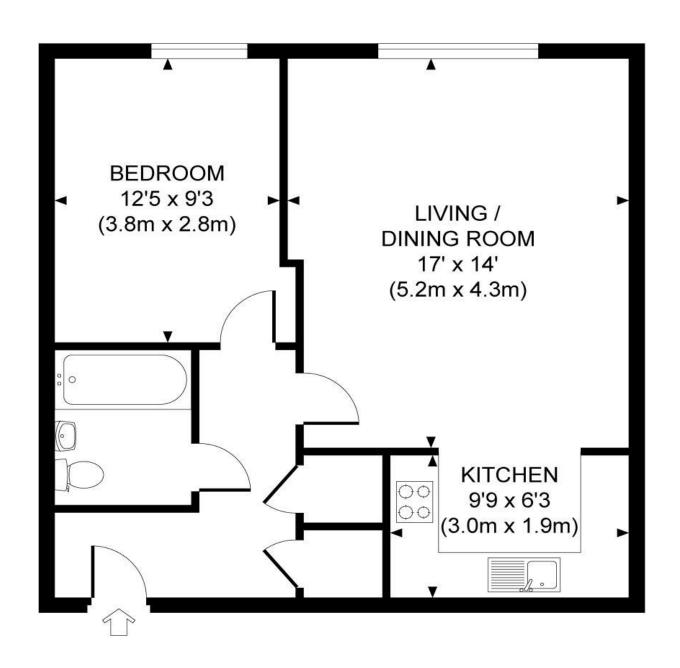

## **WOKING £230,000**

A spacious and superbly presented one bedroom executive apartment conveniently located within a stone's throw of Woking town centre and mainline station.

NO ONWARD CHAIN.









## Approximate Gross Internal Area 551 sq ft / 51.2 sq m



## Bramwell Place, 99 Chertsey Road, Woking, Surrey, GU21 5BL

- Executive Apartment
- Double Bedroom
- Newly Updated Kitchen
- Security Entryphone System
- Triple Glazing
- Town Centre Location
- First Floor
- Newly Updated Bathroom
- NO ONWARD CHAIN

A spacious and superbly presented one bedroom executive apartment conveniently located within a stone's throw of Woking town centre and mainline station. The apartment benefits from having a newly fitted kitchen and bathroom, as well as triple glazing. Other features include an impressive reception room, security entryphone system and from being offered to the market with NO ONWARD CHAIN.

**Location** - Woking is a modern and contemporary town that has been the subject of very significant improvement in recent years and in fact continues