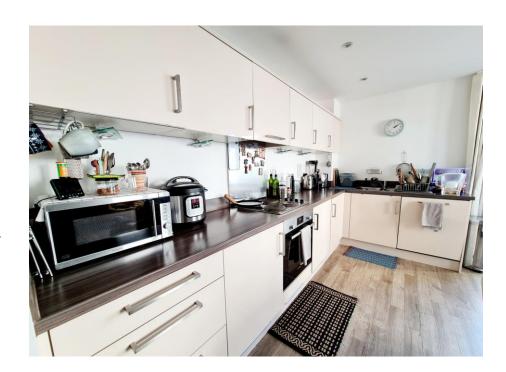

A two double bedroom, two bathroom executive apartment with a large corner balcony, superbly located in the heart of Woking Town Centre within a stone's throw of the mainline station.

The apartment is situated on the 5th floor and provides lovely views over the plaza. This particular development features a concierge service, a resident's gymnasium and underground parking. Other features include a light and airy double aspect reception room, a well appointed kitchen, two double bedrooms including the principal bedroom with en-suite shower room and security entryphone system.