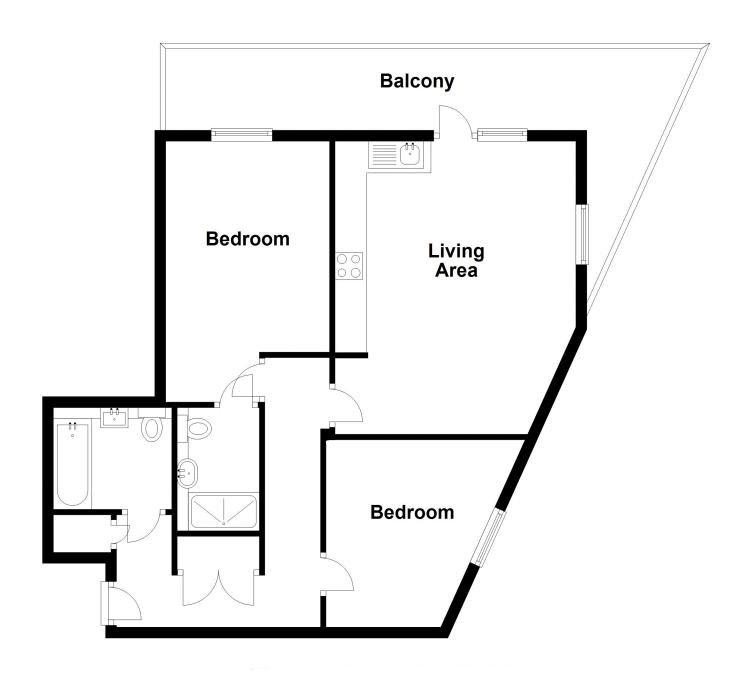

A two double bedroom, two bathroom executive apartment with a large corner balcony, superbly located in the heart of Woking Town Centre within a stone's throw of the mainline station.

The apartment is situated on the 5th floor and provides lovely views over the plaza. This particular development features a concierge service, a resident's gymnasium and underground parking. Other features include a light and airy double aspect reception room, a well appointed kitchen, two double bedrooms including the principal bedroom with en-suite shower room and security entryphone system.