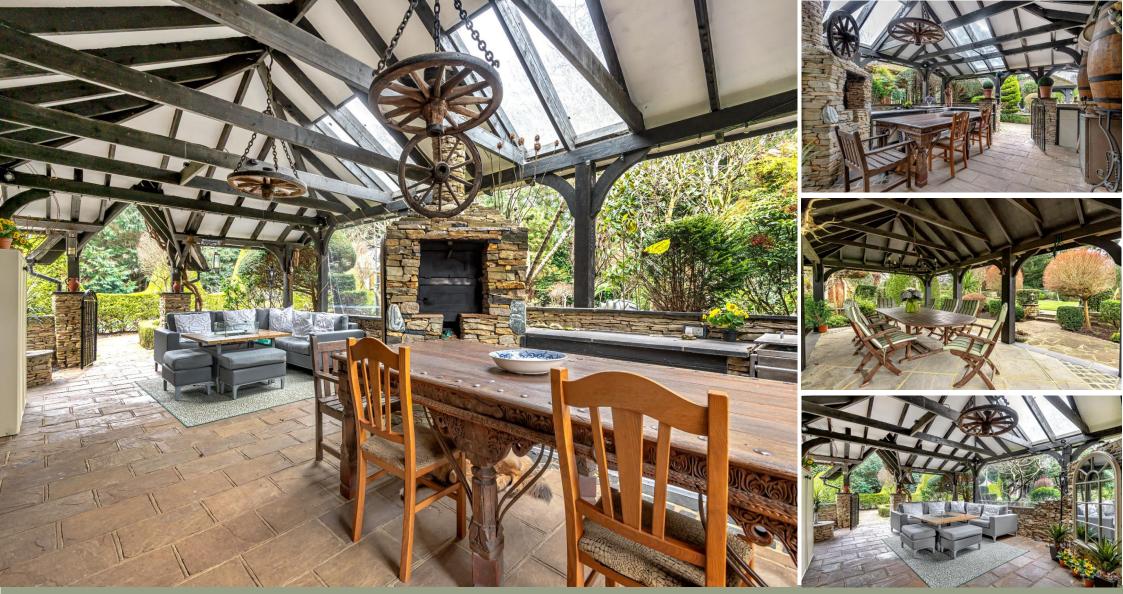

'Spring Cottage' benefits from fabulous manicured gardens with various bespoke covered seating areas, ideal for al-fresco dining and general entertaining. Within the grounds there is also a heated swimming pool, an Oak framed three bay carport, large detached garage and various other outbuildings, all set behind secure automated gates.

## ACCOMMODATION & SPECIFICATION

- Fabulous One Acre Grounds
- ✤ Automated Gates
- ✤ Garaging
- Four Double Bedrooms
- Four Bathrooms
- Four Reception Rooms
- Covered Seating Areas
- Detached Annexe
- Heated Swimming Pool