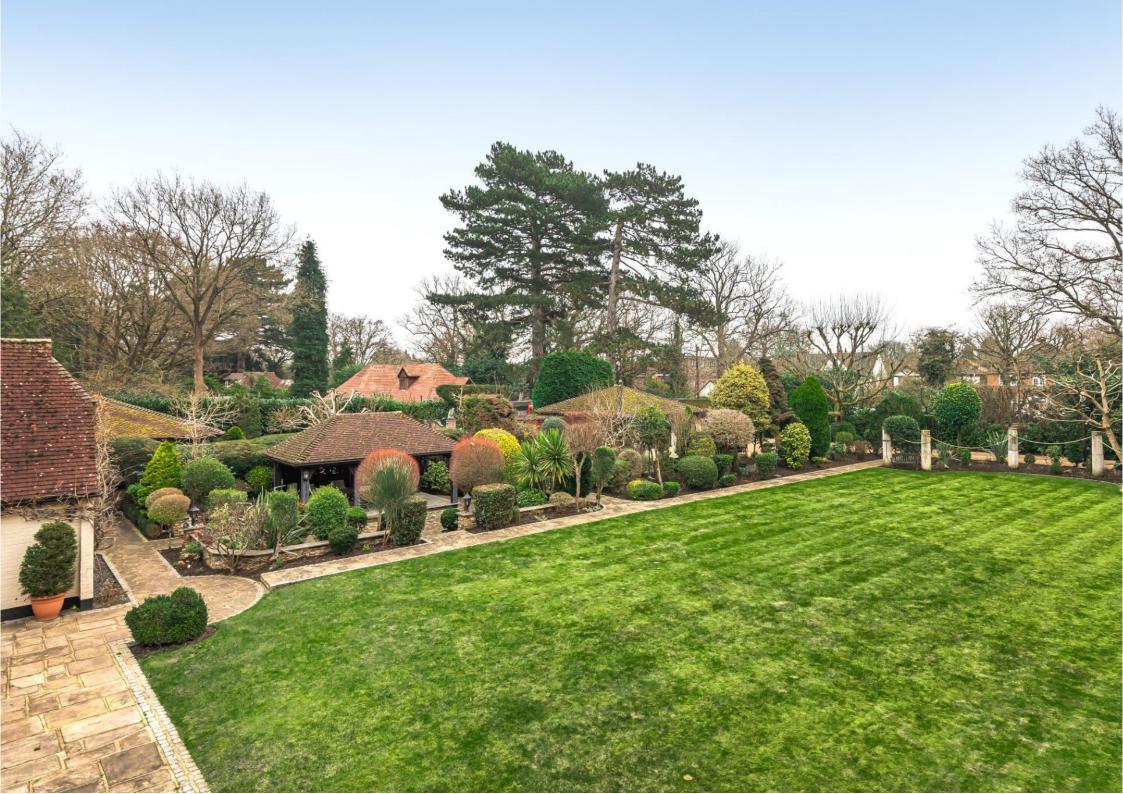

## WOODHAM

Woodham Lane, Woodham, Surrey, KT15 3PY

Set within fabulous secluded one acre gardens.

An outstanding family residence with a separate detached two bedroom annexe superbly positioned at the rear of its plot which extends to approximately one acre.

'Spring Cottage' benefits from fabulous manicured gardens with various bespoke covered seating areas, ideal for al-fresco dining and general entertaining. Within the grounds there is also a heated swimming pool, an Oak framed three bay carport, large detached garage and various other outbuildings, all set behind secure automated gates.

## ACCOMMODATION & SPECIFICATION

- Fabulous One Acre Grounds
- ✤ Automated Gates
- ✤ Garaging
- Four Double Bedrooms
- Four Bathrooms
- Four Reception Rooms
- Covered Seating Areas
- Detached Annexe
- Heated Swimming Pool