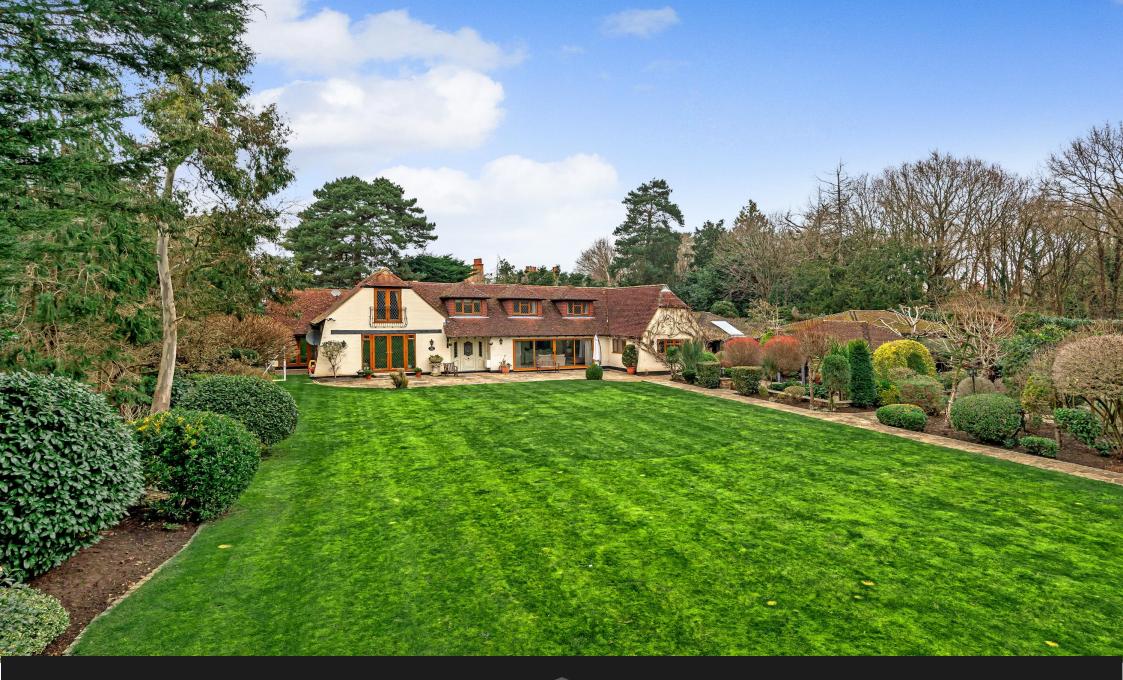

## WOODHAM

Woodham Lane, Woodham, Surrey, KT15 3PY

Set within fabulous secluded one acre gardens.

An outstanding family residence with a separate detached two bedroom annexe superbly positioned at the rear of its plot which extends to approximately one acre.

'Spring Cottage' benefits from fabulous manicured gardens with various bespoke covered seating areas, ideal for al-fresco dining and general entertaining. Within the grounds there is also a heated swimming pool, an Oak framed three bay carport, large detached garage and various other outbuildings, all set behind secure automated gates.

The main property comprises of four large double bedrooms, all of which benefit from en-suite bathrooms. Two of the four bedrooms also include dressing rooms. The ground floor offers enormous flexibility. There is an impressive reception hall with vaulted ceiling, four separate reception rooms and a well appointed kitchen/breakfast room. The detached annexe features a fabulous open plan reception room with vaulted ceiling, open plan kitchen, two bedrooms and a well appointed bathroom.