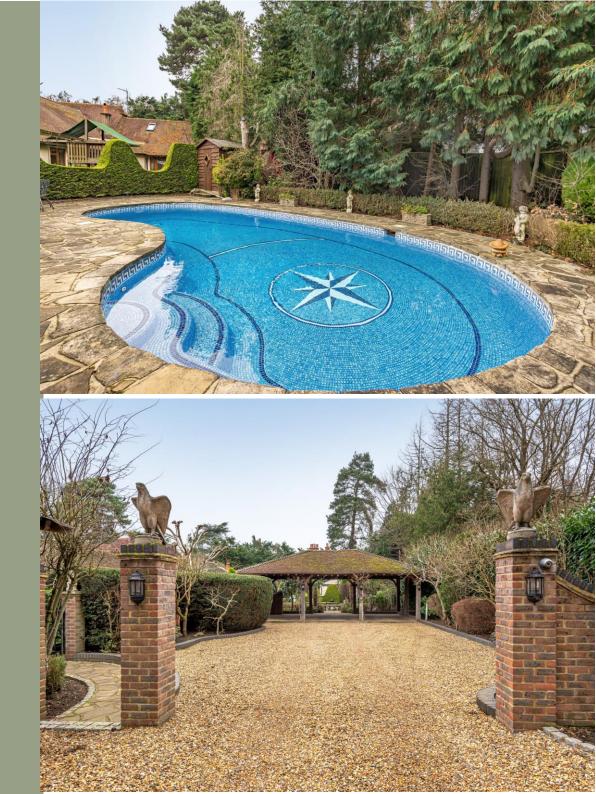

'Spring Cottage' benefits from fabulous manicured gardens with various bespoke covered seating areas, ideal for al-fresco dining and general entertaining. Within the grounds there is also a heated swimming pool, an Oak framed three bay carport, large detached garage and various other outbuildings, all set behind secure automated gates.

## ACCOMMODATION & SPECIFICATION

- Fabulous One Acre Grounds
- ✤ Automated Gates
- ✤ Garaging
- Four Double Bedrooms
- Four Bathrooms
- Four Reception Rooms
- Covered Seating Areas
- Detached Annexe
- Heated Swimming Pool