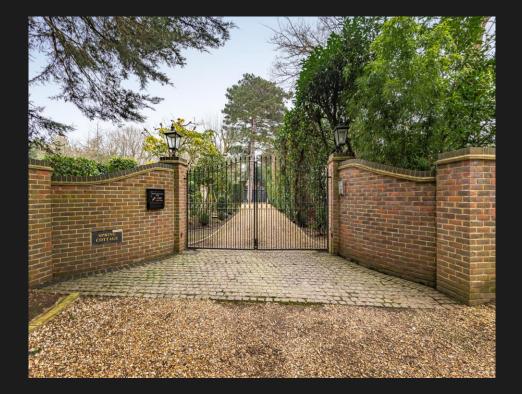

'Spring Cottage' benefits from fabulous manicured gardens with various bespoke covered seating areas, ideal for al-fresco dining and general entertaining. Within the grounds there is also a heated swimming pool, an Oak framed three bay carport, large detached garage and various other outbuildings, all set behind secure automated gates.

## ACCOMMODATION & SPECIFICATION

- Fabulous One Acre Grounds
- ✤ Automated Gates
- ✤ Garaging
- Four Double Bedrooms
- Four Bathrooms
- Four Reception Rooms
- Covered Seating Areas
- Detached Annexe
- Heated Swimming Pool