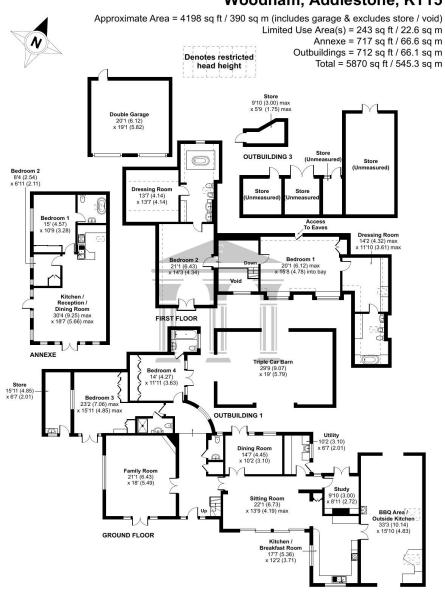

## Woodham, Addlestone, KT15

Floor plan produced in accordance with RICS Property Measurement Standards incorporating International Property Measurement Standards (IPMS2 Residential), © nkchecom 2022. Produced for Foundations Independent Estate Agents. REF: 804861