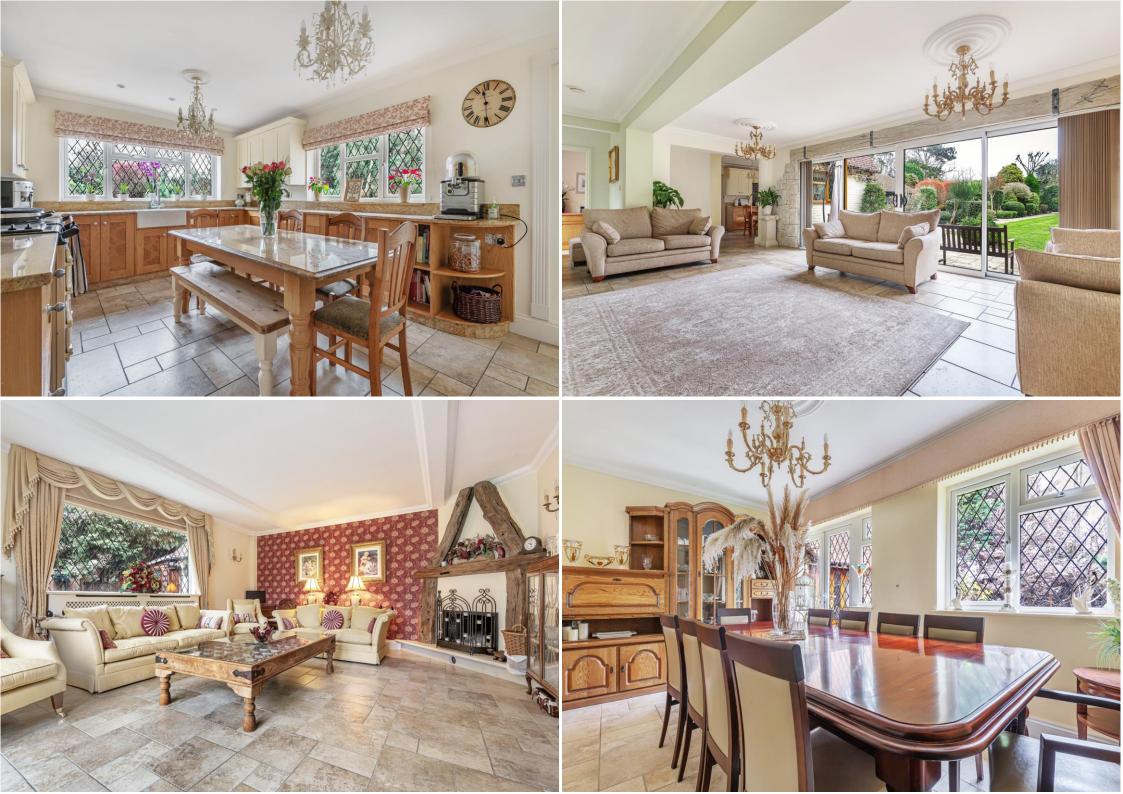

The main property comprises of four large double bedrooms, all of which benefit from en-suite bathrooms. Two of the four bedrooms also include dressing rooms. The ground floor offers enormous flexibility. There is an impressive reception hall with vaulted ceiling, four separate reception rooms and a well appointed kitchen/breakfast room. The detached annexe features a fabulous open plan reception room with vaulted ceiling, open plan kitchen, two bedrooms and a well appointed bathroom.

## ACCOMMODATION & SPECIFICATION

- Fabulous One Acre Grounds
- ✤ Automated Gates
- ✤ Garaging
- Four Double Bedrooms
- Four Bathrooms
- Four Reception Rooms
- Covered Seating Areas
- Detached Annexe
- Heated Swimming Pool