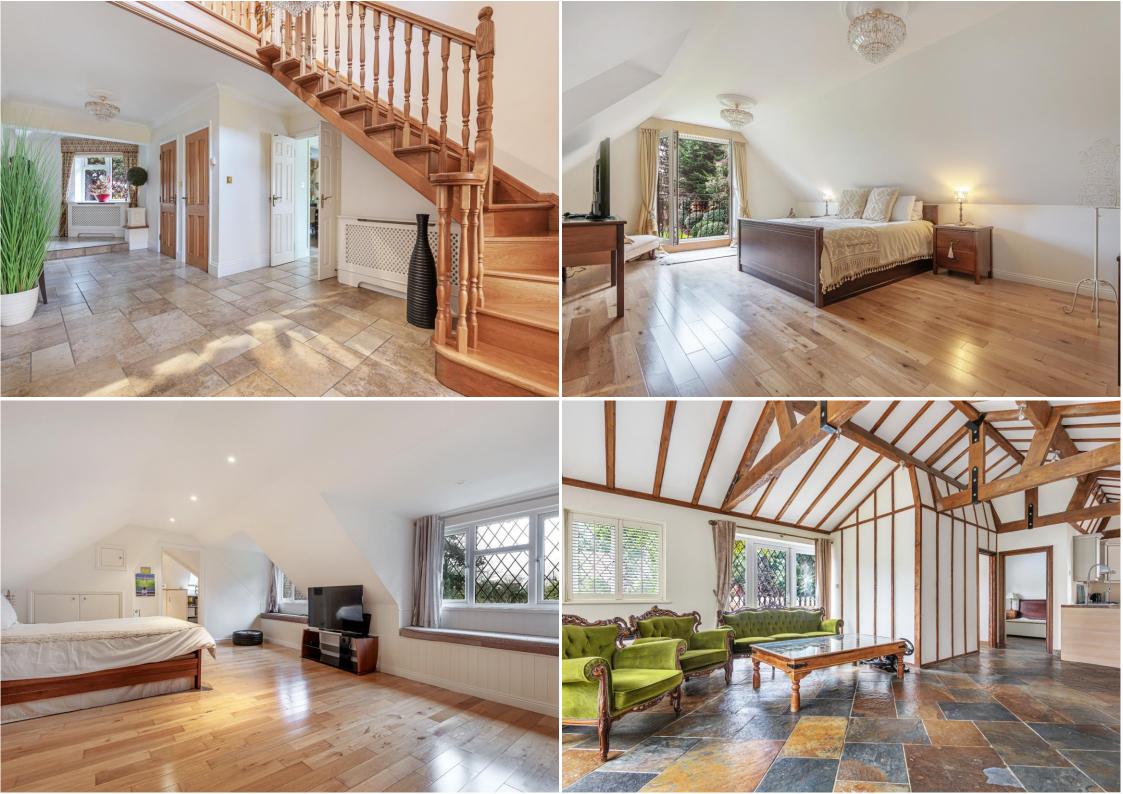

The main property comprises of four large double bedrooms, all of which benefit from en-suite bathrooms. Two of the four bedrooms also include dressing rooms. The ground floor offers enormous flexibility. There is an impressive reception hall with vaulted ceiling, four separate reception rooms and a well appointed kitchen/breakfast room. The detached annexe features a fabulous open plan reception room with vaulted ceiling, open plan kitchen, two bedrooms and a well appointed bathroom.

## ACCOMMODATION & SPECIFICATION

- Fabulous One Acre Grounds
- ✤ Automated Gates
- ✤ Garaging
- Four Double Bedrooms
- Four Bathrooms
- Four Reception Rooms
- Covered Seating Areas
- Detached Annexe
- Heated Swimming Pool