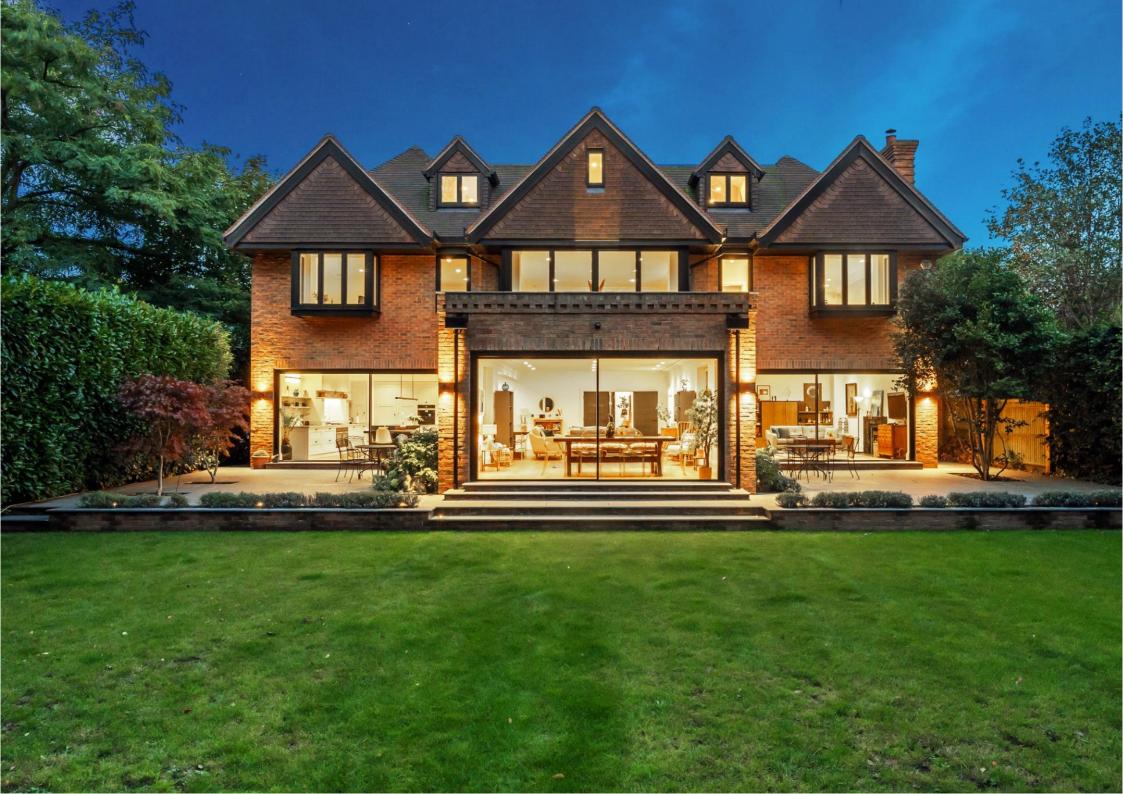

## WEST BYFLEET Oakcroft Road, West Byfleet, Surrey, KT14

## *The ultimate embodiment of luxury and contemporary living.*

Welcome to this outstanding newly built family residence, a true epitome of luxury and modern living, boasting an impressive 7,000 sq ft of meticulously crafted space. The attention to detail and the use of top-tier materials set this property apart, with features such as underfloor heating to the ground floor and cast iron radiators to the first and second floors, bespoke triple glazed aluminium windows and bespoke sliding doors, a sophisticated Lutron lighting system, and a comprehensive CCTV alarm system ensuring security and comfort at its finest.

Outside, the mature garden exudes seclusion and privacy, while the front entrance features automated gates leading to a gravel driveway and a double-width garage. Located within walking distance of West Byfleet village and its mainline station, this property effortlessly combines elegance, convenience, and sophistication for a truly exceptional living experience.