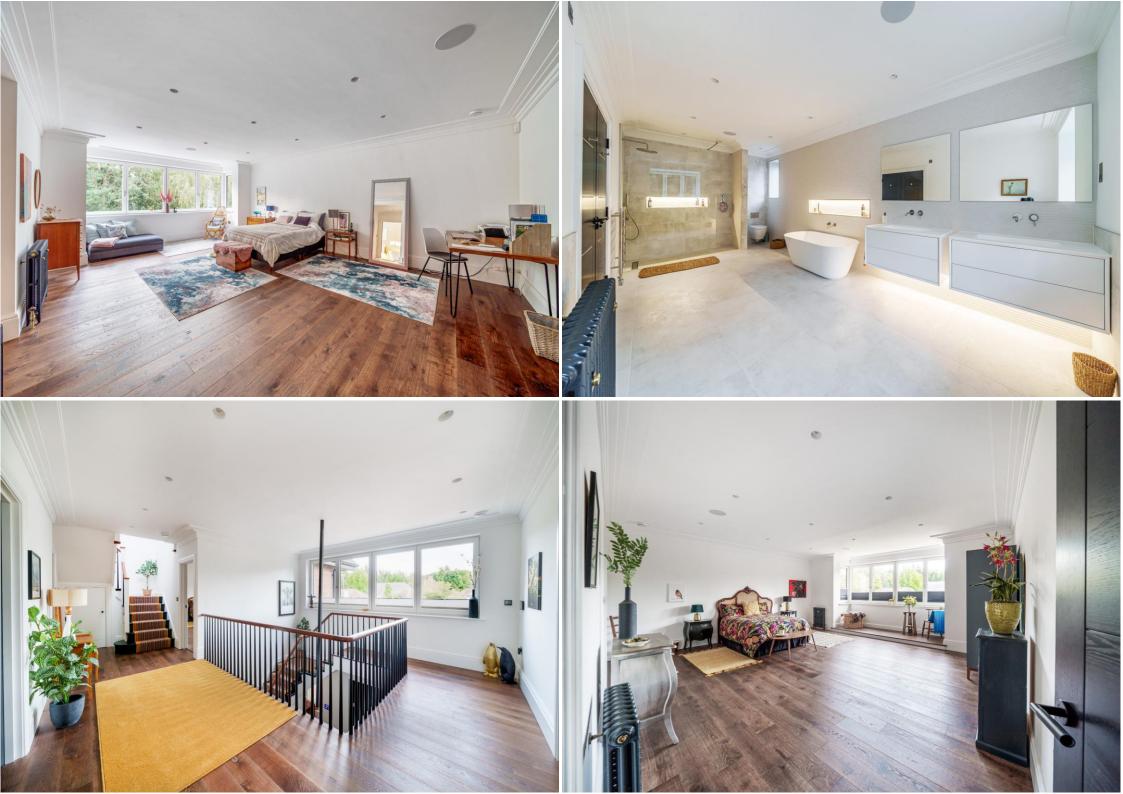

The heart of this magnificent home is undoubtedly the expansive open plan kitchen/dining/family room, spanning an impressive 40ft x 35ft, providing breathtaking views of the lush garden. The kitchen, designed by Thomas Ford, showcases the highest standards of craftsmanship and comes equipped with integrated Miele appliances, making it a culinary haven for any gourmet enthusiast. An awe-inspiring drawing room graced with a magnificent marble fireplace and a splendid large study. As you ascend to the upper levels, you will find the principal bedroom, complete with his and hers dressing rooms and an opulent en-suite bathroom, offering a sanctuary of relaxation and tranquillity,three further remarkably spacious en-suite bedrooms and a galleried landing. The top floor unveils yet another bedroom, a separate bathroom, and a generously sized open plan games/entertainment area.