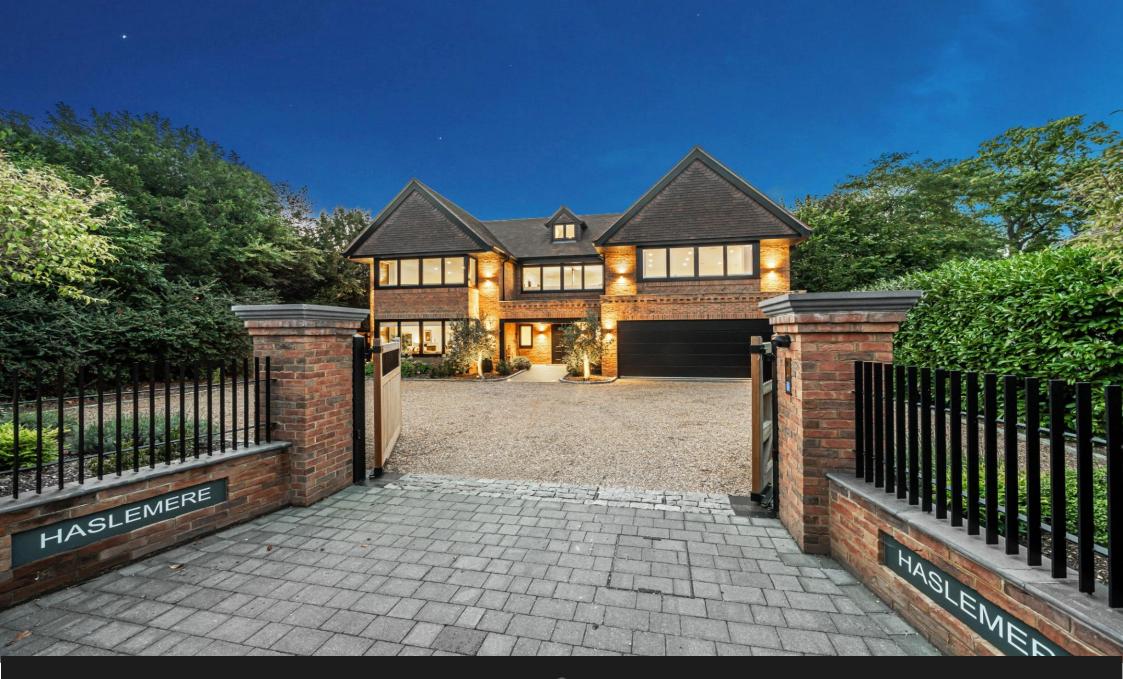

## WEST BYFLEET Oakcroft Road, West Byfleet, Surrey, KT14

Outside, the mature garden exudes seclusion and privacy, while the front entrance features automated gates leading to a gravel driveway and a double-width garage. Located within walking distance of West Byfleet village and its mainline station, this property effortlessly combines elegance, convenience, and sophistication for a truly exceptional living experience.

## **ACCOMMODATION & SPECIFICATION**

- ✤ Outstanding six bedroom residence
- ✤ Newly built to a high specification
- Open plan kitchen/dining/family room
- ✤ Bespoke Thomas Ford kitchen
- Principal bedroom with 'His & Hers' dressing rooms
- Five outstanding bathrooms
- ✤ Games/Entertainment area
- ✤ Secluded rear garden
- ✤ Automated gates leading to a double width garage
- Walking distance of West Byfleet Station