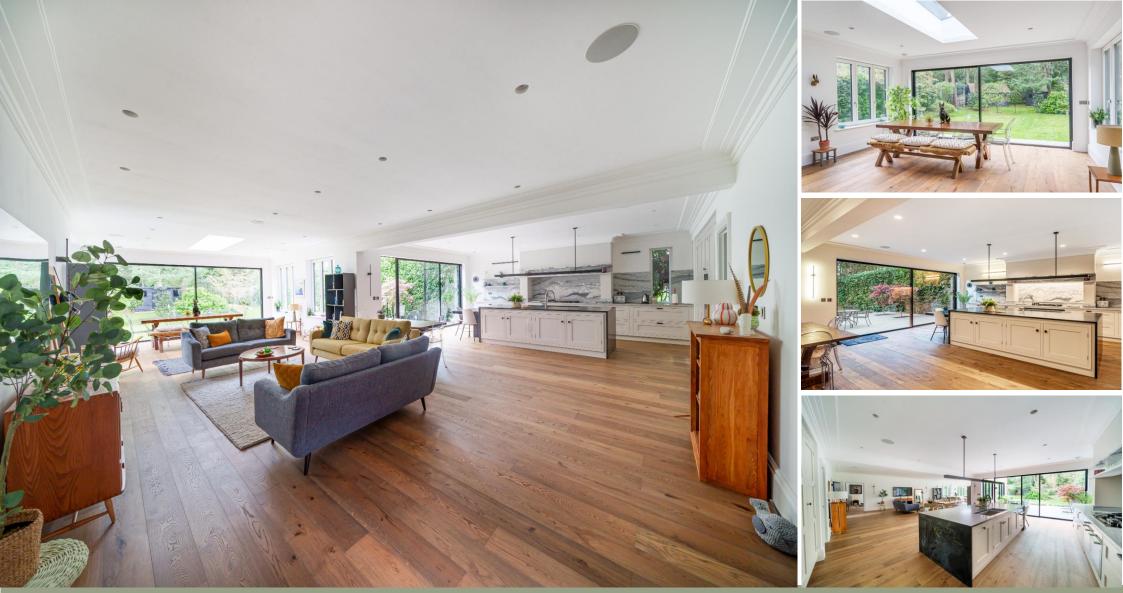

The heart of this magnificent home is undoubtedly the expansive open plan kitchen/dining/family room, spanning an impressive 40ft x 35ft, providing breathtaking views of the lush garden. The kitchen, designed by Thomas Ford, showcases the highest standards of craftsmanship and comes equipped with integrated Miele appliances, making it a culinary haven for any gourmet enthusiast. An awe-inspiring drawing room graced with a magnificent marble fireplace and a splendid large study. As you ascend to the upper levels, you will find the principal bedroom, complete with his and hers dressing rooms and an opulent en-suite bathroom, offering a sanctuary of relaxation and tranquillity,three further remarkably spacious en-suite bedrooms and a galleried landing. The top floor unveils yet another bedroom, a separate bathroom, and a generously sized open plan games/entertainment area.

## **ACCOMMODATION & SPECIFICATION**

- ✤ Outstanding six bedroom residence
- ✤ Newly built to a high specification
- Open plan kitchen/dining/family room
- ✤ Bespoke Thomas Ford kitchen
- Principal bedroom with 'His & Hers' dressing rooms
- Five outstanding bathrooms
- ✤ Games/Entertainment area
- ✤ Secluded rear garden
- ✤ Automated gates leading to a double width garage
- Walking distance of West Byfleet Station