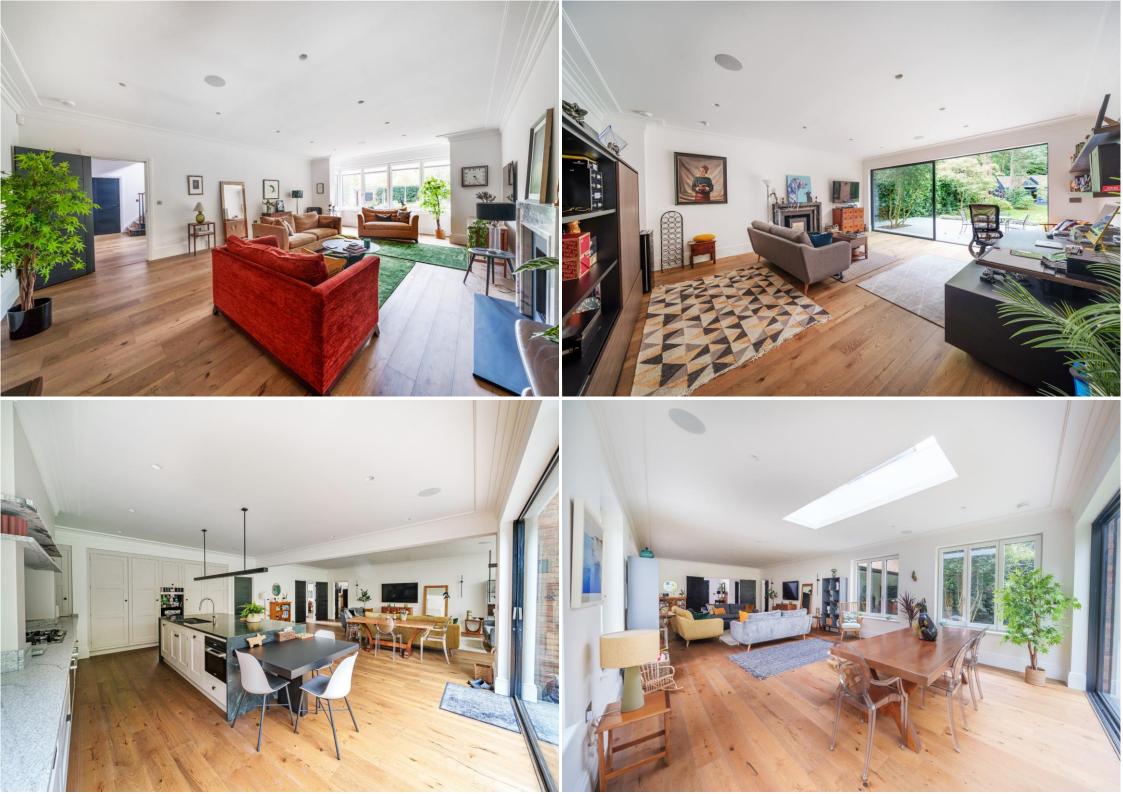

The heart of this magnificent home is undoubtedly the expansive open plan kitchen/dining/family room, spanning an impressive 40ft x 35ft, providing breathtaking views of the lush garden. The kitchen, designed by Thomas Ford, showcases the highest standards of craftsmanship and comes equipped with integrated Miele appliances, making it a culinary haven for any gourmet enthusiast. An awe-inspiring drawing room graced with a magnificent marble fireplace and a splendid large study. As you ascend to the upper levels, you will find the principal bedroom, complete with his and hers dressing rooms and an opulent en-suite bathroom, offering a sanctuary of relaxation and tranquillity,three further remarkably spacious en-suite bedrooms and a galleried landing. The top floor unveils yet another bedroom, a separate bathroom, and a generously sized open plan games/entertainment area.

## **ACCOMMODATION & SPECIFICATION**

- ✤ Outstanding six bedroom residence
- ✤ Newly built to a high specification
- Open plan kitchen/dining/family room
- ✤ Bespoke Thomas Ford kitchen
- Principal bedroom with 'His & Hers' dressing rooms
- Five outstanding bathrooms
- ✤ Games/Entertainment area
- ✤ Secluded rear garden
- ✤ Automated gates leading to a double width garage
- Walking distance of West Byfleet Station