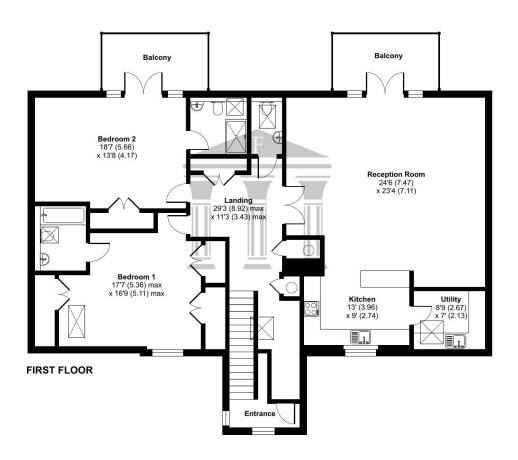

## Lakeside Drive, Chobham, Woking, GU24

Approximate Area = 1793 sq ft / 166.6 sq m
For identification only - Not to scale

## Lakeside Drive, Chobham, Woking, Surrey, GU24 8BD

- Two Large Double Bedrooms
- Two En-Suites
- Impressive Reception Room
- Spacious Accommodation
- Long Lease
- Stunning Grounds
- Gated Development
- Two Balconies
- Allocated Parking For 2 Cars
- NO ONWARD CHAIN

Quietly nestled within the beautiful grounds of Chobham Lakes is this executive two bedroom, two bathroom Penthouse apartment offered to the market with NO ONWARD CHAIN.

Upon entry to this stunning Penthouse, a private staircase leads to a spacious hallway with double doors leading into an impressive reception room with private balcony, a fully equipped and well appointed kitchen with granite worktops and a separate utility room. Both bedrooms offer built in storage with en-suite facilities and the principal bedroom also has a private balcony. Entry to the grounds is accessed through secure, automated gates, where there is allocated parking for two cars, and there is the remainder of a 999 year lease. The highly sought after village of Chobham, is a short walk away. Internal viewings are highly recommended to fully appreciate the size.