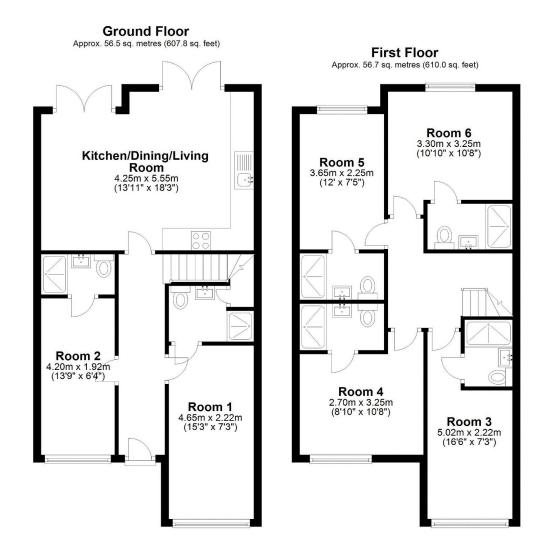

## Greenheys Place, Woking, Surrey, GU22 7JD

- HHMO
- Six En-Suite Rooms
- Communal Kitchen/Dining/Living Room
- Cul-de-sac Location
- Private Garden
- Walking Distance Of Mainline Station
- Private Garden
- Off Road Parking

Currently in use as an HMO, generating an annual income of £50,820pa. The property is located in a peaceful cul-de-sac within 0.2 miles of Woking Town Centre and mainline station.

There are 6 individual rooms of varying size, all of which benefit from an en-suite shower room. The ground floor also features a spacious, well appointed communal kitchen/dining/living room which provides access to the private rear garden. Other benefits include off street parking, double glazed windows and gas central heating.