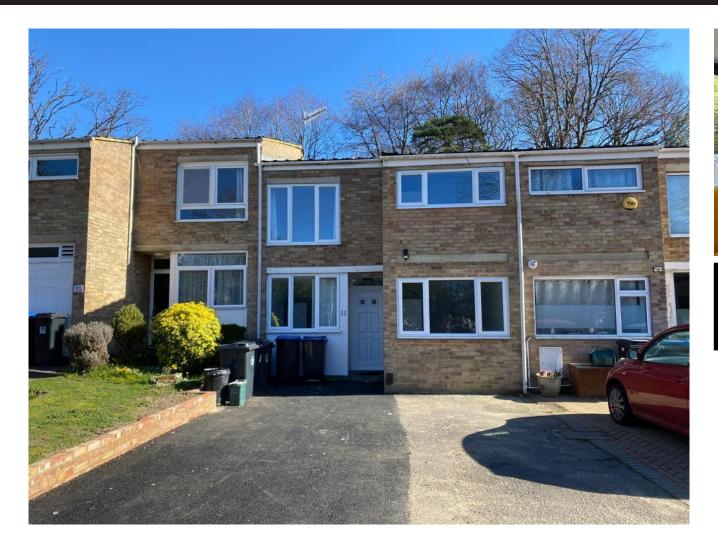

## **WOKING £595,000**

Currently in use as an HMO, generating an annual income of £50,820pa. The property is located in a peaceful cul-de-sac within 0.2 miles of Woking Town Centre and mainline station. There are 6 individual rooms of varying size.

Currently in use as an HMO, generating an annual income of £50,820pa. The property is located in a peaceful cul-de-sac within 0.2 miles of Woking Town Centre and mainline station.

There are 6 individual rooms of varying size, all of which benefit from an en-suite shower room. The ground floor also features a spacious, well appointed communal kitchen/dining/living room which provides access to the private rear garden. Other benefits include off street parking, double glazed windows and gas central heating.