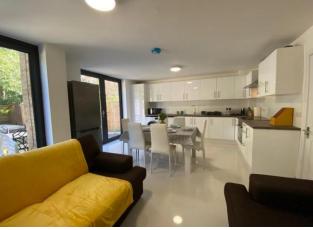

Currently in use as an HMO, generating an annual income of £50,820pa. The property is located in a peaceful cul-de-sac within 0.2 miles of Woking Town Centre and mainline station.

There are 6 individual rooms of varying size, all of which benefit from an en-suite shower room. The ground floor also features a spacious, well appointed communal kitchen/dining/living room which provides access to the private rear garden. Other benefits include off street parking, double glazed windows and gas central heating.