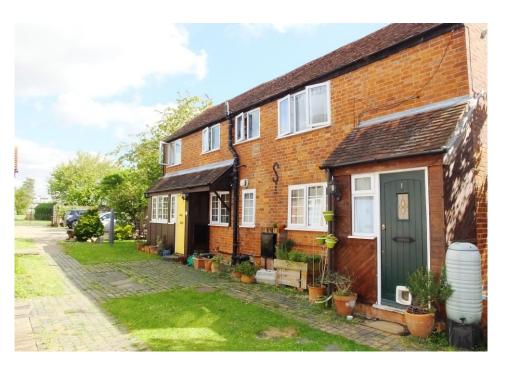

## **WOKING**

£250,000

A charming one bedroom first floor maisonette set within a period courtyard setting, within walking distance of local amenities, Woking Park and Leisure Centre.

**First Floor** 

Approx. 44.2 sq. metres (475.3 sq. feet)

## High Street, Old Woking, Woking, Surrey, GU22 9LT

- First Floor Maisonette
- Double Bedroom
- Private Garden
- Modern Kitchen
- Allocated Parking
- Walking Distance Of Local Amenities
- Courtyard Setting
- Security Gated
- Sole Agents

A charming one bedroom first floor maisonette set within a period courtyard setting, within walking distance of local amenities, Woking Park and Leisure Centre. Approached via wrought iron security gates with the benefit of having a private garden and allocated parking. The accommodation comprises a spacious living room, a well appointed kitchen and bathroom and a good size double bedroom.