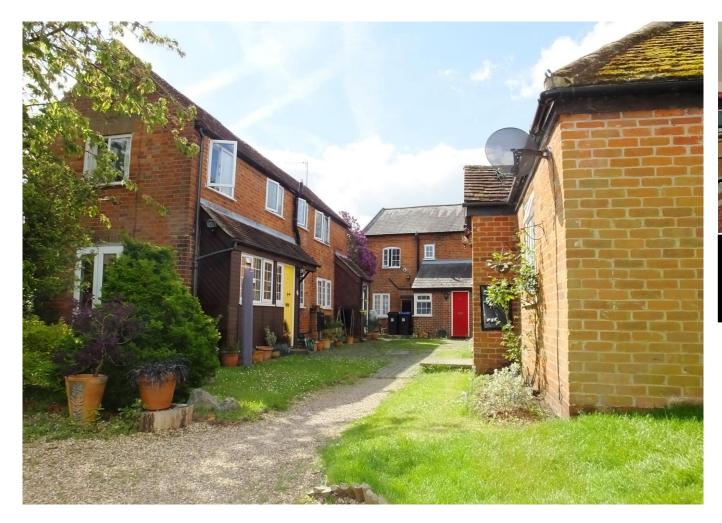

## **WOKING**

£250,000

A charming one bedroom first floor maisonette set within a period courtyard setting, within walking distance of local amenities, Woking Park and Leisure Centre.

**First Floor** 

Approx. 44.2 sq. metres (475.3 sq. feet)

A charming one bedroom first floor maisonette set within a period courtyard setting, within walking distance of local amenities, Woking Park and Leisure Centre. Approached via wrought iron security gates with the benefit of having a private garden and allocated parking. The accommodation comprises a spacious living room, a well appointed kitchen and bathroom and a good size double bedroom.