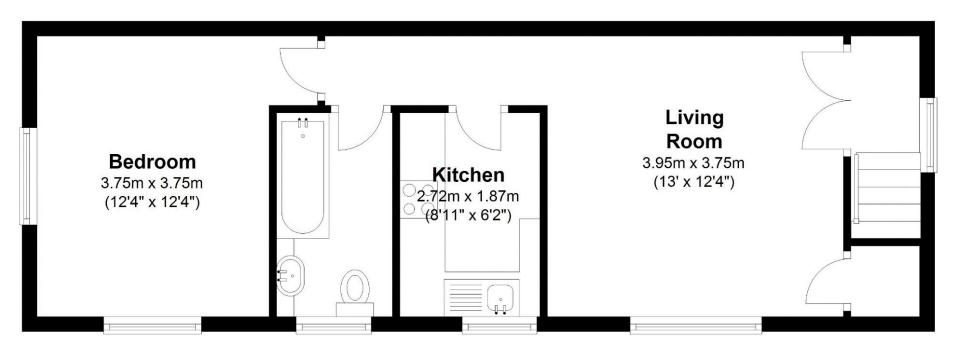

## **WOKING**

£250,000

A charming one bedroom first floor maisonette set within a period courtyard setting, within walking distance of local amenities, Woking Park and Leisure Centre.

**First Floor** 

Approx. 44.2 sq. metres (475.3 sq. feet)

Total area: approx. 44.2 sq. metres (475.3 sq. feet)