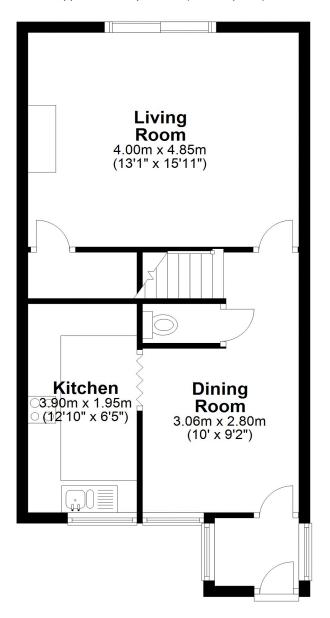

**CHOBHAM £385,000** 

Located adjacent to Chobham Rugby Club, a three bedroom end of terrace property within walking distance of Chobham Village amenities.

**Ground Floor** 

Approx. 45.6 sq. metres (490.7 sq. feet)