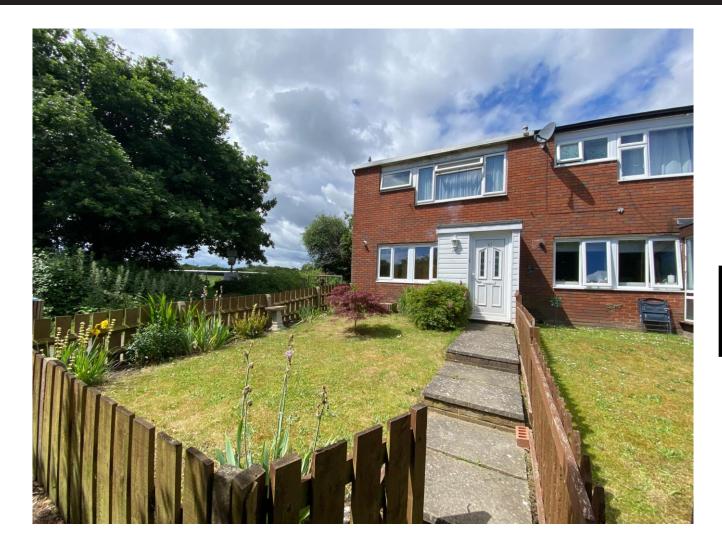

**CHOBHAM £385,000** 

Located adjacent to Chobham Rugby Club, a three bedroom end of terrace property within walking distance of Chobham Village amenities.

**Ground Floor** 

Approx. 45.6 sq. metres (490.7 sq. feet)

## Windsor Court Road, Chobham, Woking, Surrey, GU24 8LH

- Village Location
- Three Bedrooms
- End Of Terrace
- Spacious Living Room
- Separate Dining Room
- Well Appointed Kitchen
- Double Glazed Windows
- Low Maintenance Rear Garden
- Walking Distance of Chobham Village
- Communal Parking Bays

Located adjacent to Chobham Rugby Club, a three bedroom end of terrace property within walking distance of Chobham Village amenities.

The accommodation comprises a sizeable living room with sliding patio doors to a secluded low maintained garden, separate dining room, a well appointed kitchen, three bedrooms, two of which are doubles and a single, and a family bathroom. Benefits include double glazed windows, gas central heating and rear access.