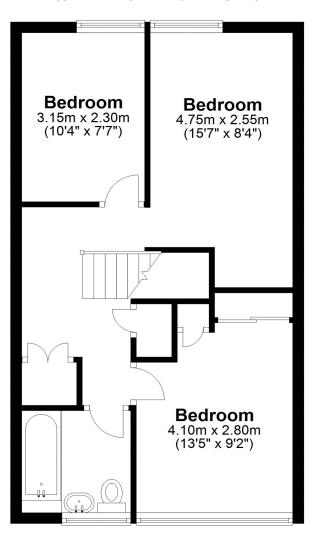

**First Floor** 

Approx. 43.7 sq. metres (470.5 sq. feet)

Total area: approx. 89.3 sq. metres (961.2 sq. feet)