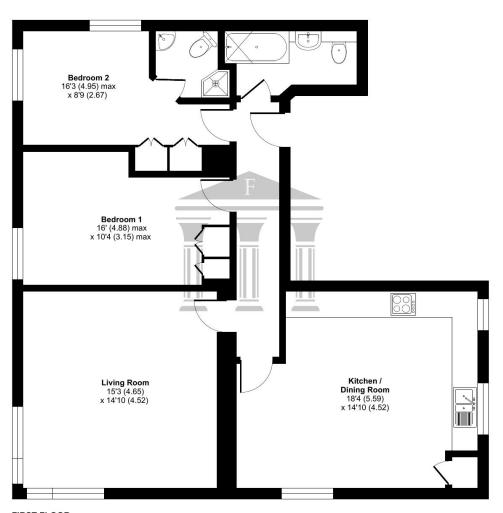

## Maybury Knowle, The Ridge, Woking, GU22

FIRST FLOOR

The apartment itself offers fantastic living space to include a large double aspect lounge, generous kitchen/dining room with built in appliances, built in storage and work surfaces. Both bedrooms are good size double rooms with built in storage and the principal bedroom has the benefit of an en-suite shower room. Completing the accommodation is the main bathroom with a white fitted suite.