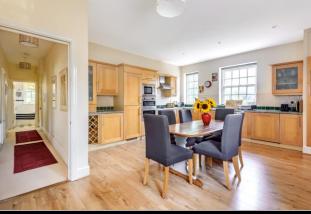

The apartment itself offers fantastic living space to include a large double aspect lounge, generous kitchen/dining room with built in appliances, built in storage and work surfaces. Both bedrooms are good size double rooms with built in storage and the principal bedroom has the benefit of an en-suite shower room. Completing the accommodation is the main bathroom with a white fitted suite.