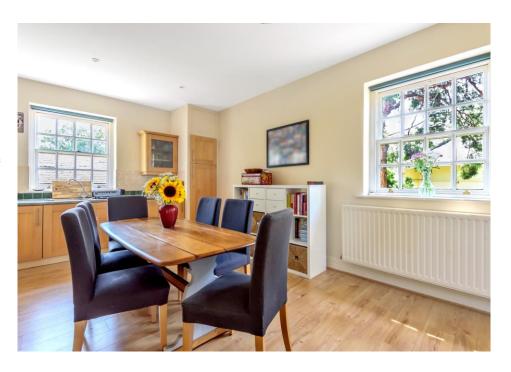

The apartment itself offers fantastic living space to include a large double aspect lounge, generous kitchen/dining room with built in appliances, built in storage and work surfaces. Both bedrooms are good size double rooms with built in storage and the principal bedroom has the benefit of an en-suite shower room. Completing the accommodation is the main bathroom with a white fitted suite.