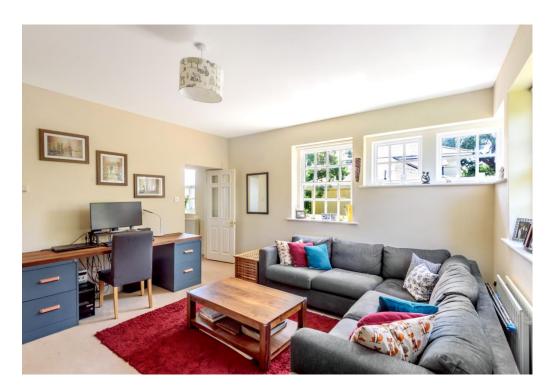

The apartment itself offers fantastic living space to include a large double aspect lounge, generous kitchen/dining room with built in appliances, built in storage and work surfaces. Both bedrooms are good size double rooms with built in storage and the principal bedroom has the benefit of an en-suite shower room. Completing the accommodation is the main bathroom with a white fitted suite.