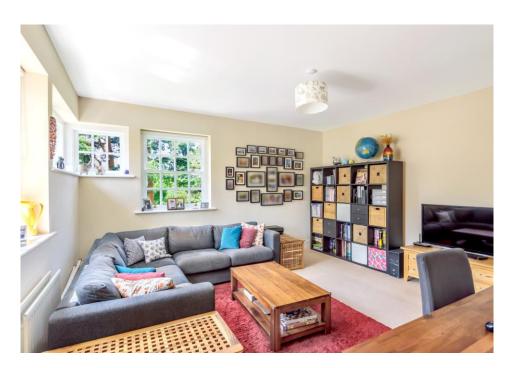

The apartment itself offers fantastic living space to include a large double aspect lounge, generous kitchen/dining room with built in appliances, built in storage and work surfaces. Both bedrooms are good size double rooms with built in storage and the principal bedroom has the benefit of an en-suite shower room. Completing the accommodation is the main bathroom with a white fitted suite.