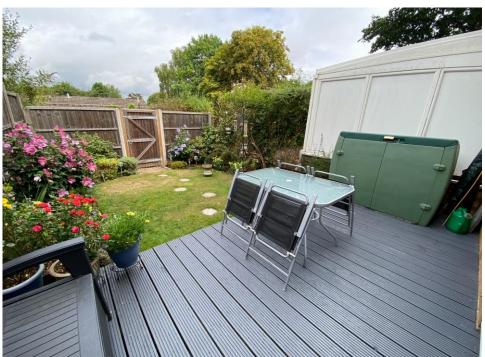

Situated in a quiet cul-de-sac between Knaphill and Goldsworth Park is this three bedroom end of terrace home.

The property comprises on the ground floor of an entrance hall with WC leading to a bright and spacious lounge, separate dining room with double doors leading to the rear garden, and kitchen with space for a free standing cooker, ample worktop surfaces and base and eye level units with further storage area to the rear. Upstairs there are three bedrooms, two of which are good size doubles, all three with built in wardrobes, and the family bathroom with a fitted white suite. The rear garden has a raised decked area with lawn to the rear, and pretty borders. Benefits include gas central heating and double glazed windows and doors throughout. Further benefits include a garage in a nearby block and excellent transport links into Woking Town Centre.