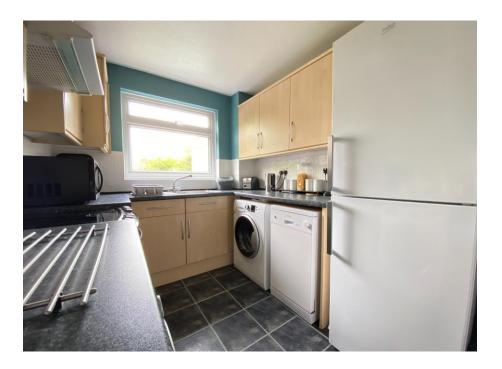

Situated in a quiet cul-de-sac between Knaphill and Goldsworth Park is this three bedroom end of terrace home.

The property comprises on the ground floor of an entrance hall with WC leading to a bright and spacious lounge, separate dining room with double doors leading to the rear garden, and kitchen with space for a free standing cooker, ample worktop surfaces and base and eye level units with further storage area to the rear. Upstairs there are three bedrooms, two of which are good size doubles, all three with built in wardrobes, and the family bathroom with a fitted white suite. The rear garden has a raised decked area with lawn to the rear, and pretty borders. Benefits include gas central heating and double glazed windows and doors throughout. Further benefits include a garage in a nearby block and excellent transport links into Woking Town Centre.