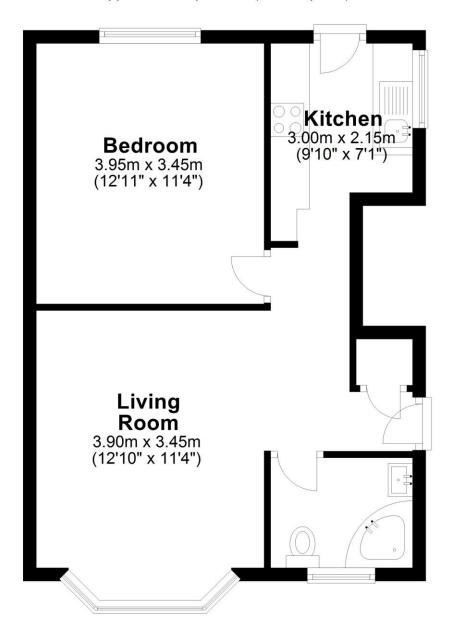

## **Ground Floor**

Approx. 43.6 sq. metres (469.1 sq. feet)

Total area: approx. 43.6 sq. metres (469.1 sq. feet)

Offered to the market with NO ONWARD CHAIN is this ground floor one double bedroom maisonette.

The property benefits from a bright and spacious lounge, bathroom with a white fitted suite, modern kitchen with built in appliances and a large double bedroom. Further benefits include off street parking for two cars and ample visitor parking, garage in a nearby block, private rear garden with direct access and gas central heating. The property is also held on the remainder of a 999 year lease.