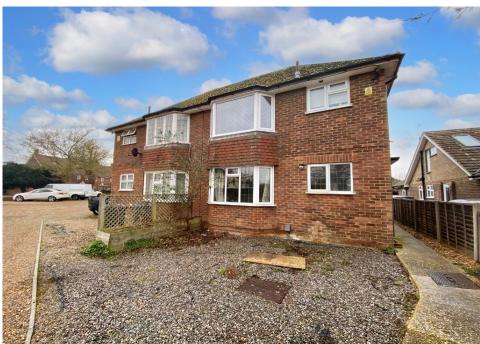

## Poundfield Court, High Street, Old Woking, Woking, Surrey, GU22 8LA

- One Double Bedroom
- Long Lease
- Garage In A Block
- Off Street Parking
- Private Rear Garden
- Off Street Parking For Two Cars
- NO ONWARD CHAIN

Offered to the market with NO ONWARD CHAIN is this ground floor one double bedroom maisonette.

The property benefits from a bright and spacious lounge, bathroom with a white fitted suite, modern kitchen with built in appliances and a large double bedroom. Further benefits include off street parking for two cars and ample visitor parking, garage in a nearby block, private rear garden with direct access and gas central heating. The property is also held on the remainder of a 999 year lease.