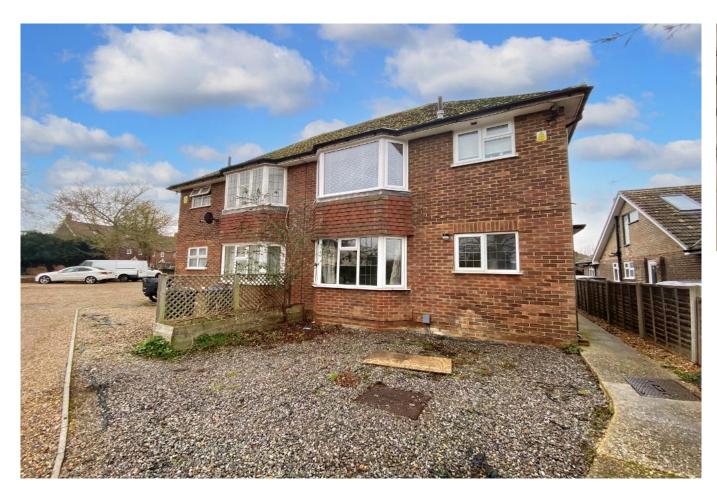

## **WOKING**

£230,000

Offered to the market with NO ONWARD CHAIN is this ground floor one double bedroom maisonette.

## Poundfield Court, High Street, Old Woking, Woking, Surrey, GU22 8LA

- One Double Bedroom
- Long Lease
- Garage In A Block
- Off Street Parking
- Private Rear Garden
- Off Street Parking For Two Cars
- NO ONWARD CHAIN

Offered to the market with NO ONWARD CHAIN is this ground floor one double bedroom maisonette.

The property benefits from a bright and spacious lounge, bathroom with a white fitted suite, modern kitchen with built in appliances and a large double bedroom. Further benefits include off street parking for two cars and ample visitor parking, garage in a nearby block, private rear garden with direct access and gas central heating. The property is also held on the remainder of a 999 year lease.