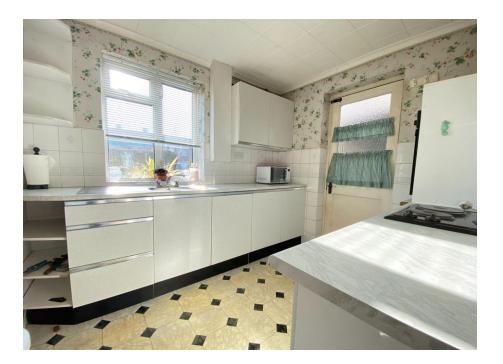

The property comprises on the ground floor of a spacious lounge, separate dining room and kitchen. The first floor consists of three good sized bedrooms and a wet room with separate WC. Externally and to the side is a lean-to housing two outbuildings with a door leading to the rear garden. The rear garden backs onto the cricket pitch and is mainly laid to lawn with mature borders.