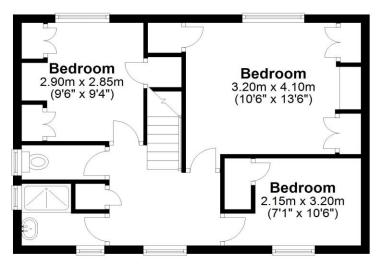

## **Ground Floor**

Approx. 57.0 sq. metres (613.9 sq. feet)

First Floor Approx. 43.3 sq. metres (465.8 sq. feet)

Total area: approx. 100.3 sq. metres (1079.7 sq. feet)

The property comprises on the ground floor of a spacious lounge, separate dining room and kitchen. The first floor consists of three good sized bedrooms and a wet room with separate WC. Externally and to the side is a lean-to housing two outbuildings with a door leading to the rear garden. The rear garden backs onto the cricket pitch and is mainly laid to lawn with mature borders.