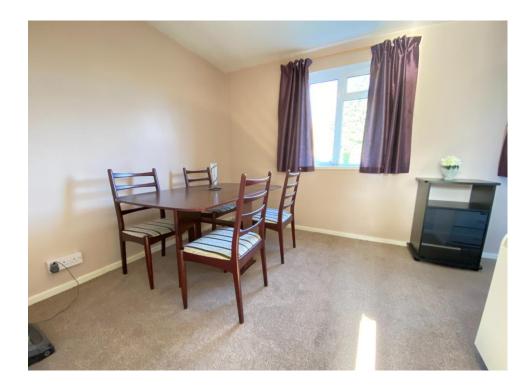

The property comprises on the ground floor of a spacious lounge, separate dining room and kitchen. The first floor consists of three good sized bedrooms and a wet room with separate WC. Externally and to the side is a lean-to housing two outbuildings with a door leading to the rear garden. The rear garden backs onto the cricket pitch and is mainly laid to lawn with mature borders.