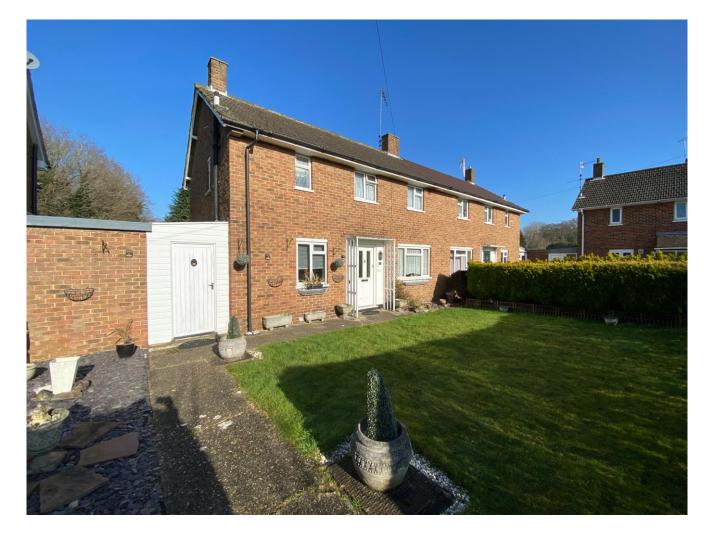

## WOKING £425,000

Available for the first time since 1953 and situated in a popular location, within walking distance of excellent schools and the leisure centre, is this three bedroom semi detached family home, offered to the market with NO ONWARD CHAIN.

## Queen Elizabeth Way, Woking, Surrey, GU22 9AH

- Three Bedrooms
- Two Reception Rooms
- Double Glazed Windows
- Close To Local Schools
- Scope To Improve
- NO ONWARD CHAIN

Available for the first time since 1953 and situated in a popular location, within walking distance of excellent schools and the leisure centre, is this three bedroom semi detached family home, offered to the market with NO ONWARD CHAIN.

The property comprises on the ground floor of a spacious lounge, separate dining room and kitchen. The first floor consists of three good sized bedrooms and a wet room with separate WC. Externally and to the side is a lean-to housing two outbuildings with a door leading to the rear garden. The rear garden backs onto the cricket pitch and is mainly laid to lawn with mature borders.