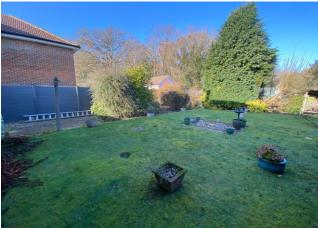

The property comprises on the ground floor of a spacious lounge, separate dining room and kitchen. The first floor consists of three good sized bedrooms and a wet room with separate WC. Externally and to the side is a lean-to housing two outbuildings with a door leading to the rear garden. The rear garden backs onto the cricket pitch and is mainly laid to lawn with mature borders.