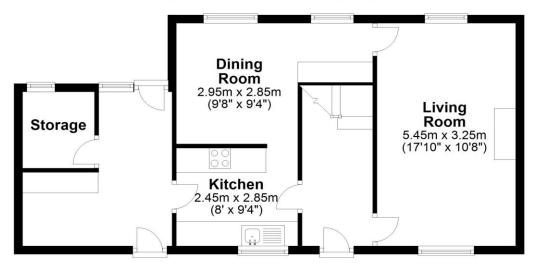

## **Ground Floor**

Approx. 57.0 sq. metres (613.9 sq. feet)

First Floor Approx. 43.3 sq. metres (465.8 sq. feet)

Total area: approx. 100.3 sq. metres (1079.7 sq. feet)

The property comprises on the ground floor of a spacious lounge, separate dining room and kitchen. The first floor consists of three good sized bedrooms and a wet room with separate WC. Externally and to the side is a lean-to housing two outbuildings with a door leading to the rear garden. The rear garden backs onto the cricket pitch and is mainly laid to lawn with mature borders.