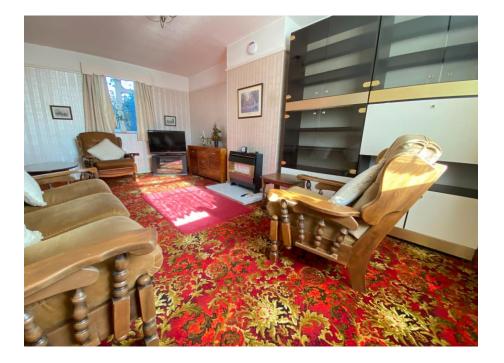

The property comprises on the ground floor of a spacious lounge, separate dining room and kitchen. The first floor consists of three good sized bedrooms and a wet room with separate WC. Externally and to the side is a lean-to housing two outbuildings with a door leading to the rear garden. The rear garden backs onto the cricket pitch and is mainly laid to lawn with mature borders.