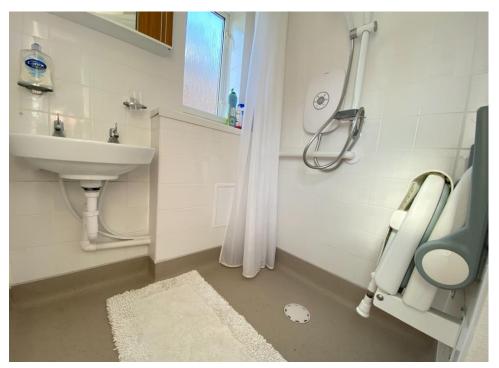

The property comprises on the ground floor of a spacious lounge, separate dining room and kitchen. The first floor consists of three good sized bedrooms and a wet room with separate WC. Externally and to the side is a lean-to housing two outbuildings with a door leading to the rear garden. The rear garden backs onto the cricket pitch and is mainly laid to lawn with mature borders.