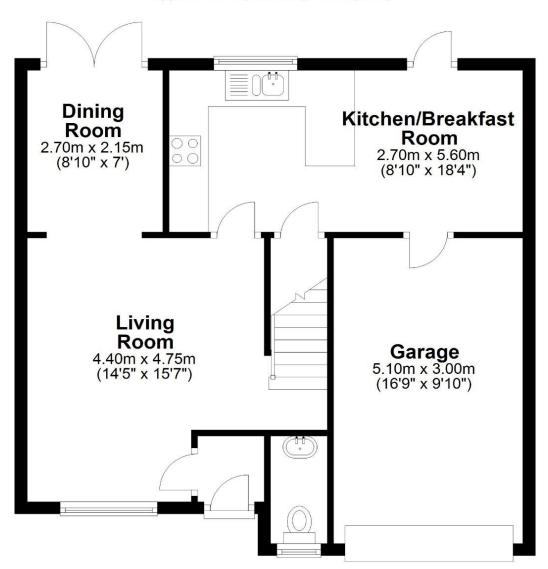

## **Ground Floor**

Approx. 59.3 sq. metres (638.3 sq. feet)

The accommodation comprises a spacious living room with an open plan dining room, a good size kitchen/breakfast room and downstairs cloakroom. Upstairs, there are three bedrooms and a well appointed bathroom, which has been converted into a shower room by the current owners. Other features include a secluded rear garden with side access, a driveway providing off street parking leading to an attached garage.