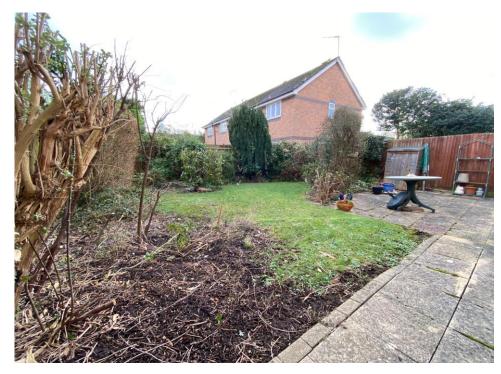

The accommodation comprises a spacious living room with an open plan dining room, a good size kitchen/breakfast room and downstairs cloakroom. Upstairs, there are three bedrooms and a well appointed bathroom, which has been converted into a shower room by the current owners. Other features include a secluded rear garden with side access, a driveway providing off street parking leading to an attached garage.