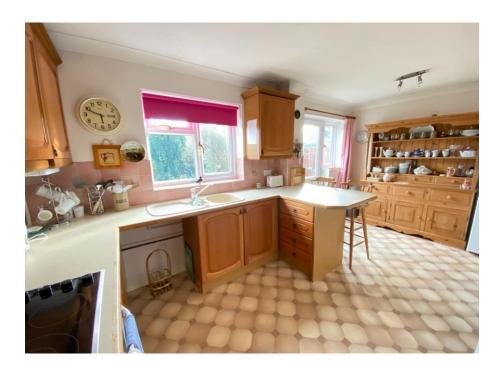

The accommodation comprises a spacious living room with an open plan dining room, a good size kitchen/breakfast room and downstairs cloakroom. Upstairs, there are three bedrooms and a well appointed bathroom, which has been converted into a shower room by the current owners. Other features include a secluded rear garden with side access, a driveway providing off street parking leading to an attached garage.