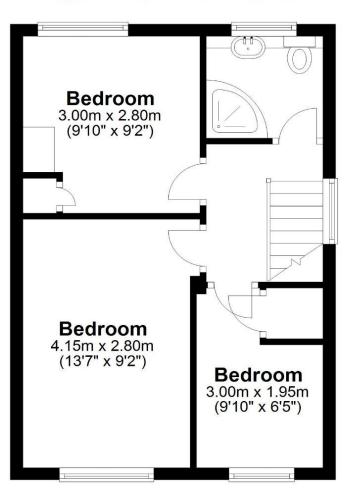

## **First Floor**

Approx. 34.3 sq. metres (369.6 sq. feet)

Total area: approx. 93.6 sq. metres (1007.9 sq. feet)

The accommodation comprises a spacious living room with an open plan dining room, a good size kitchen/breakfast room and downstairs cloakroom. Upstairs, there are three bedrooms and a well appointed bathroom, which has been converted into a shower room by the current owners. Other features include a secluded rear garden with side access, a driveway providing off street parking leading to an attached garage.