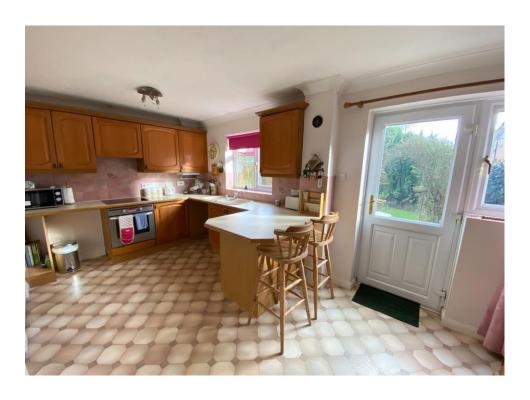

The accommodation comprises a spacious living room with an open plan dining room, a good size kitchen/breakfast room and downstairs cloakroom. Upstairs, there are three bedrooms and a well appointed bathroom, which has been converted into a shower room by the current owners. Other features include a secluded rear garden with side access, a driveway providing off street parking leading to an attached garage.