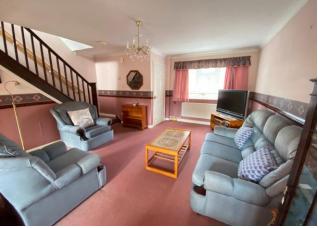

The accommodation comprises a spacious living room with an open plan dining room, a good size kitchen/breakfast room and downstairs cloakroom. Upstairs, there are three bedrooms and a well appointed bathroom, which has been converted into a shower room by the current owners. Other features include a secluded rear garden with side access, a driveway providing off street parking leading to an attached garage.