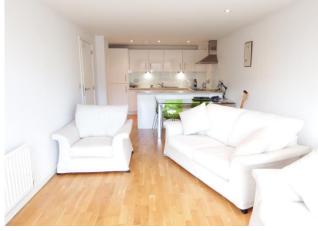

A two double bedroom, two bathroom executive apartment, superbly located in the heart of Woking Town Centre within a short walk of the mainline station.

Positioned on the 6th floor, the apartment features a spacious reception room leading out onto a private balcony, a beautifully appointed kitchen with breakfast bar and integrated appliances, two double bedrooms including the principal bedroom with en-suite shower and a separate bathroom. Other benefits include a security entryphone system, lift facility and direct access to Victorian Way carpark.