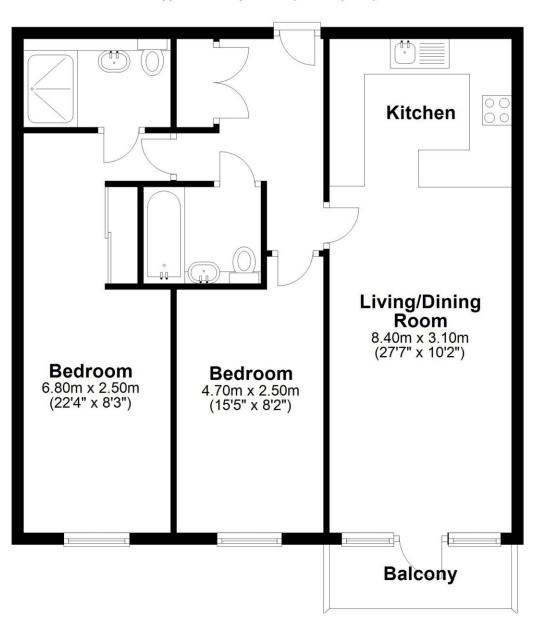

## WOKING

£300,000

A two double bedroom, two bathroom executive apartment, superbly located in the heart of Woking Town Centre within a short walk of the mainline station.

Sixth Floor

Approx. 69.7 sq. metres (750.7 sq. feet)

A two double bedroom, two bathroom executive apartment, superbly located in the heart of Woking Town Centre within a short walk of the mainline station.

Positioned on the 6th floor, the apartment features a spacious reception room leading out onto a private balcony, a beautifully appointed kitchen with breakfast bar and integrated appliances, two double bedrooms including the principal bedroom with en-suite shower and a separate bathroom. Other benefits include a security entryphone system, lift facility and direct access to Victorian Way carpark.