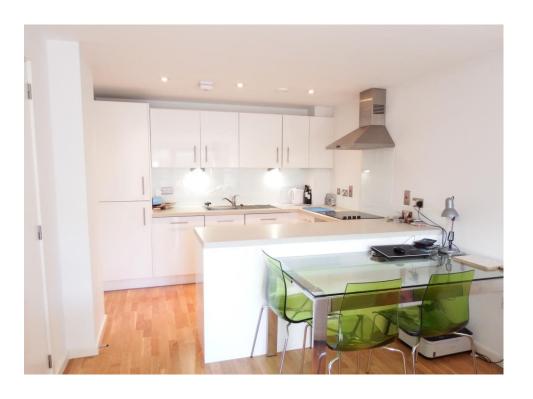

## Enterprise Place, 175 Church Street East, Woking, Surrey, GU21 6AG

- Executive Apartment
- Two Double Bedrooms
- Sixth Floor
- Private Balcony
- Spacious Reception Room
- Lift Facility
- Principal Bedroom With En-Suite
- Beautifully Appointed Kitchen
- NO ONWARD CHAIN

A two double bedroom, two bathroom executive apartment, superbly located in the heart of Woking Town Centre within a short walk of the mainline station.

Positioned on the 6th floor, the apartment features a spacious reception room leading out onto a private balcony, a beautifully appointed kitchen with breakfast bar and integrated appliances, two double bedrooms including the principal bedroom with en-suite shower and a separate bathroom. Other benefits include a security entryphone system, lift facility and direct access to Victorian Way carpark.