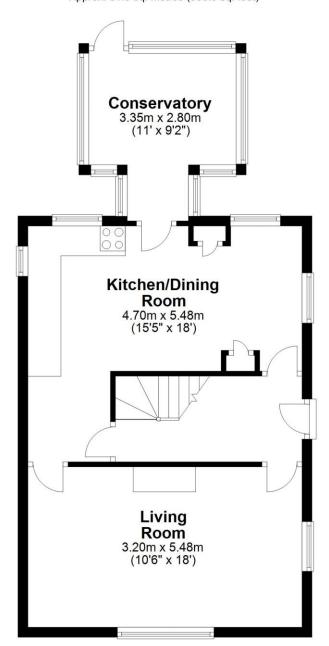

Approx. 51.9 sq. metres (558.9 sq. feet)

First Floor

Approx. 43.8 sq. metres (471.2 sq. feet)

Total area: approx. 95.7 sq. metres (1030.1 sq. feet)

The accommodation comprises a double aspect reception room, a good size kitchen/dining room, three bedrooms (2 doubles and 1 single) and a family bathroom. Other features include a driveway providing off street parking and a good size rear garden.