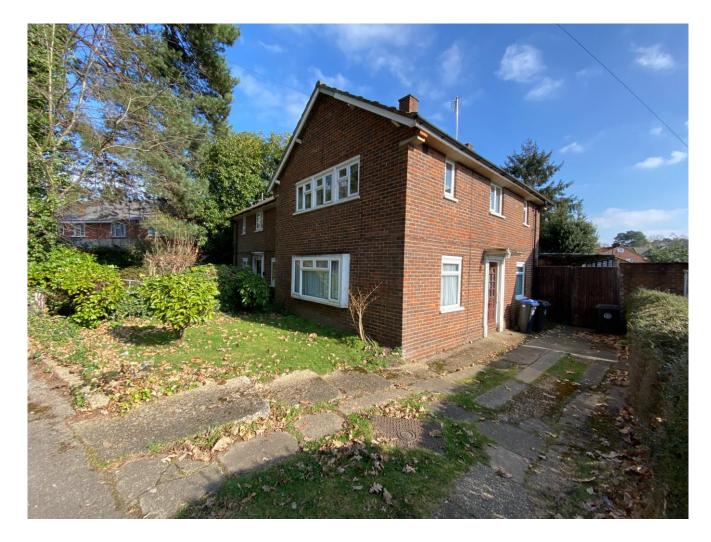

## **WOKING £449,000**

Peacefully located in the sought after Maybury Estate overlooking a large green, a three bedroom semi detached property which is in need of modernisation. NO ONWARD CHAIN.

**Ground Floor** 

## Windsor Way, Woking, Surrey, GU22 8DJ

- In Need Of Modernisation
- Three Bedrooms
- Kitchen/Dining Room
- Semi Detached
- Driveway
- Overlooking A Green
- Large Rear Garden
- Double Aspect Reception Room
- NO ONWARD CHAIN

Peacefully located in the sought after Maybury Estate overlooking a large green, a three bedroom semi detached property which is in need of modernisation. The property offers potential to extend (subject to the usual consent) and is offered to the market with NO ONWARD CHAIN.

The accommodation comprises a double aspect reception room, a good size kitchen/dining room, three bedrooms (2 doubles and 1 single) and a family bathroom. Other features include a driveway providing off street parking and a good size rear garden.