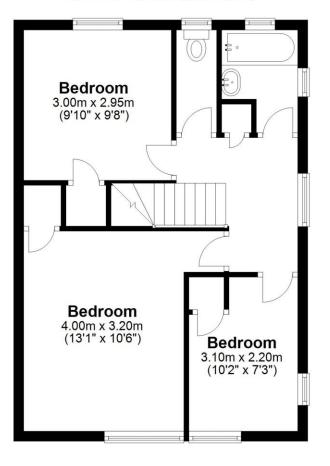

Approx. 51.9 sq. metres (558.9 sq. feet)

First Floor

Approx. 43.8 sq. metres (471.2 sq. feet)

Total area: approx. 95.7 sq. metres (1030.1 sq. feet)

The accommodation comprises a double aspect reception room, a good size kitchen/dining room, three bedrooms (2 doubles and 1 single) and a family bathroom. Other features include a driveway providing off street parking and a good size rear garden.