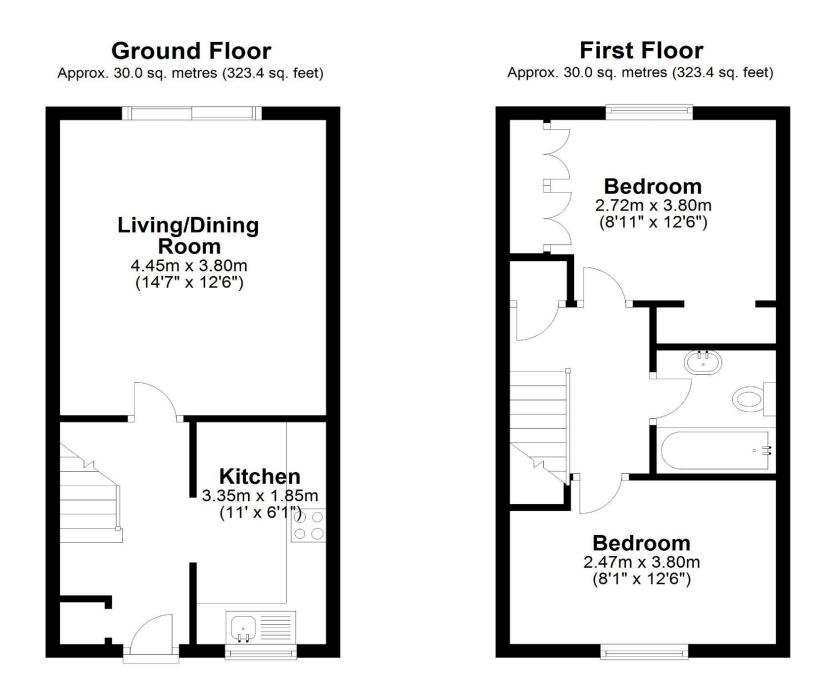

## GOLDSWORTH PARK £350,000

A two double bedroom house, located in a peaceful cul-de-sac within walking distance of local amenities and schools.







69-71 Commercial Way, Woking Surrey, GU21 6HN T: 01483 770800 E: sales@foundationsofwoking.com www.foundationsofwoking.com



Total area: approx. 60.1 sq. metres (646.8 sq. feet)

## Oakfield, Goldsworth Park, Woking, Surrey, GU21 3QT

- Two Double Bedrooms
- Beautifully Appointed Kitchen
- Spacious Reception Room
- Gas Central Heating
- Double Glazed Windows
- Good Size Rear Garden
- Cul-de-sac Location
- Garage In A Block

A two double bedroom house, located in a peaceful cul-de-sac within walking distance of local amenities and schools.

The accommodation comprises a spacious reception room with double glazed French doors to the rear garden, a beautifully appointed kitchen with integrated appliances, two double bedrooms and a good size paved garden with rear access gate.

Internal viewings are highly recommended.

Goldsworth Park amenities include some excellent primary schools, Waitrose supermarket, a selec