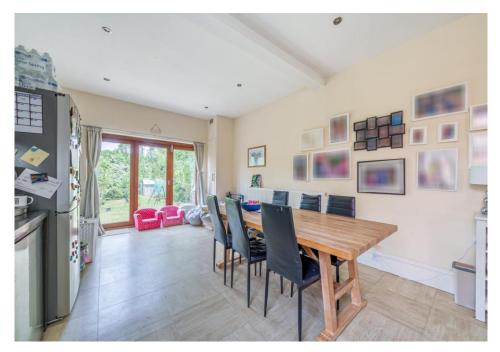

The heart of the home lies in the open plan kitchen/dining room, offering a seamless and inviting space for culinary creations and family gatherings. The abundance of natural light illuminates the room, accentuating the high ceilings and creating an airy atmosphere that exudes warmth and hospitality.