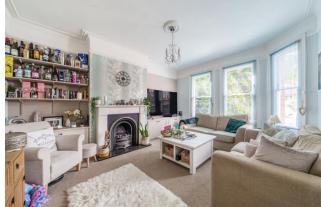

In addition to the open plan area, the property boasts two separate reception rooms. These versatile spaces can be adapted to suit your individual needs, whether you desire a formal living room, or a tranquil retreat. The period fireplaces add a touch of grandeur and serve as captivating focal points, exuding charm and character throughout. The ground floor concludes with a convenient downstairs cloakroom. Upstairs, you will find four generously proportioned bedrooms, providing ample space for rest and relaxation. The high ceilings continue on this level, creating an enhanced sense of spaciousness and grandeur.