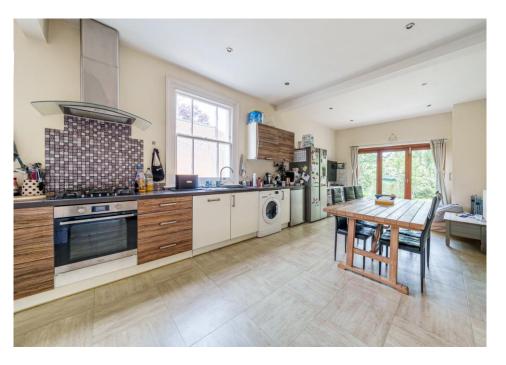

The heart of the home lies in the open plan kitchen/dining room, offering a seamless and inviting space for culinary creations and family gatherings. The abundance of natural light illuminates the room, accentuating the high ceilings and creating an airy atmosphere that exudes warmth and hospitality.