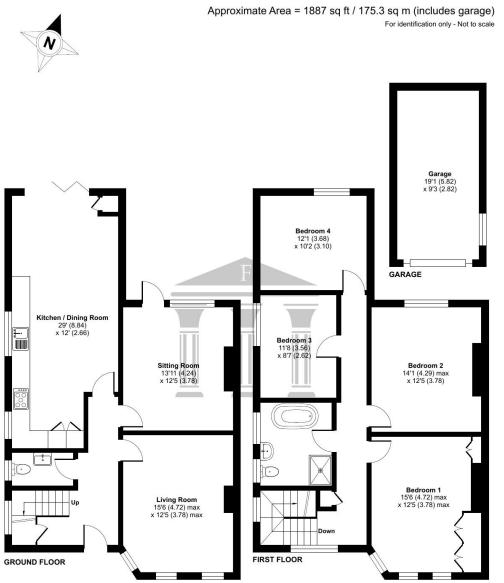

## York Road, Woking, GU22

Floor plan produced in accordance with RICS Property Measurement Standards incorporating International Property Measurement Standards (IPMS2 Residential). © nkchecom 2023. Produced for Foundations Independent Estate Agents. REF: 993527

## York Road, Woking, Surrey, GU22 7XH

- Edwardian Residence
- Four sizeable Bedrooms
- Open Plan Kitchen/Dining Room
- Two Separate Reception Rooms
- High Ceilings
- Period Fireplace
- Downstairs Cloakroom
- Walking Distance Of Mainline Station
- NO ONWARD CHAIN