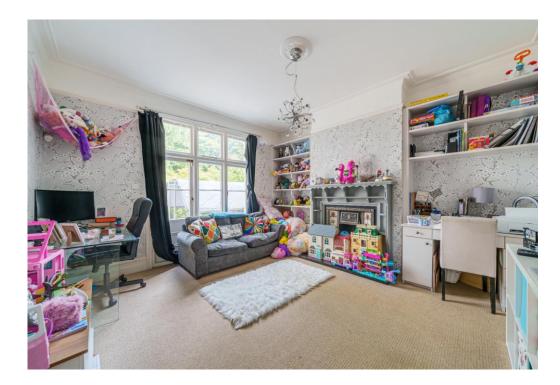

In addition to the open plan area, the property boasts two separate reception rooms. These versatile spaces can be adapted to suit your individual needs, whether you desire a formal living room, or a tranquil retreat. The period fireplaces add a touch of grandeur and serve as captivating focal points, exuding charm and character throughout. The ground floor concludes with a convenient downstairs cloakroom. Upstairs, you will find four generously proportioned bedrooms, providing ample space for rest and relaxation. The high ceilings continue on this level, creating an enhanced sense of spaciousness and grandeur.