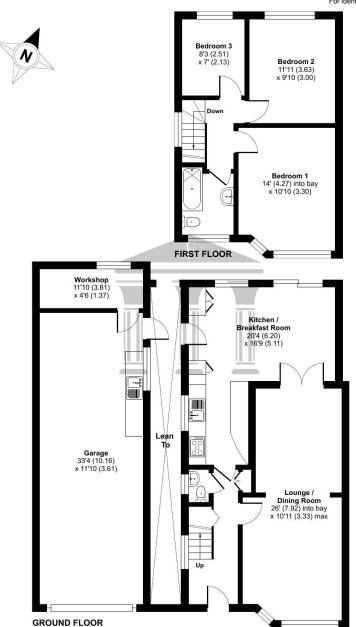

## Woodham Lane, New Haw, Addlestone, KT15

Approximate Area = 1542 sq ft / 143.2 sq m (includes garage & excludes lean to)

For identification only - Not to scale

An extended and beautifully presented three bedroom semi detached family home. The property is conveniently located within walking distance of local amenities.

The accommodation comprises a fabulous open plan kitchen/dining/family room which expands across the entire rear of the property, a spacious reception room and a downstairs cloakroom. Upstairs there are three bedrooms (two doubles and one single) and a modern family bathroom. The two double bedrooms benefit from fitted wardrobes. A particular feature of this property is the much larger than average garage with store room. There is also a covered walk way leading to the rear garden. The rear garden is a good size and there is off street parking to the front.