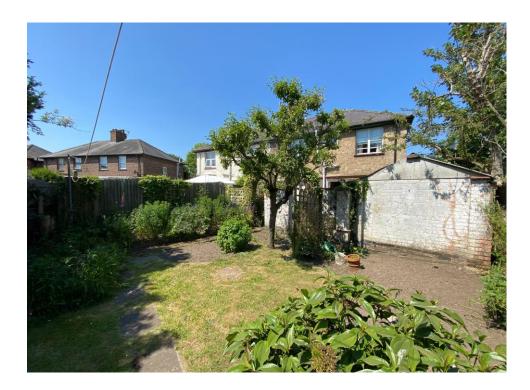

Externally and to the side is a driveway with detached garage, mature front garden and a good size rear garden being mainly laid to lawn. Benefits include gas central heating and scope for extension subject to planning.