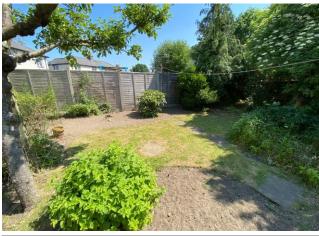

Externally and to the side is a driveway with detached garage, mature front garden and a good size rear garden being mainly laid to lawn. Benefits include gas central heating and scope for extension subject to planning.