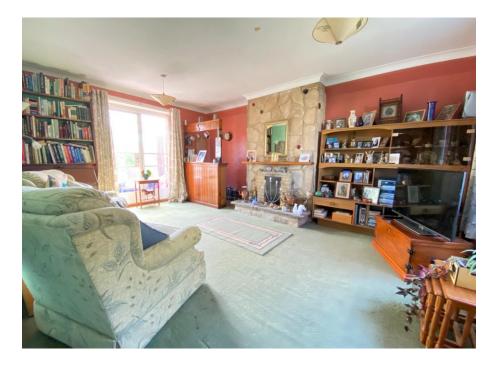

The property comprises on the ground floor of a spacious lounge with conservatory to the rear, kitchen/breakfast room with ample storage and work surfaces, with double doors leading to the garden. The first floor offers three good size bedrooms and a family bathroom.