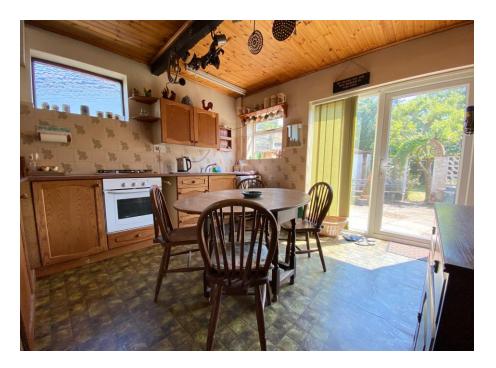

The property comprises on the ground floor of a spacious lounge with conservatory to the rear, kitchen/breakfast room with ample storage and work surfaces, with double doors leading to the garden. The first floor offers three good size bedrooms and a family bathroom.