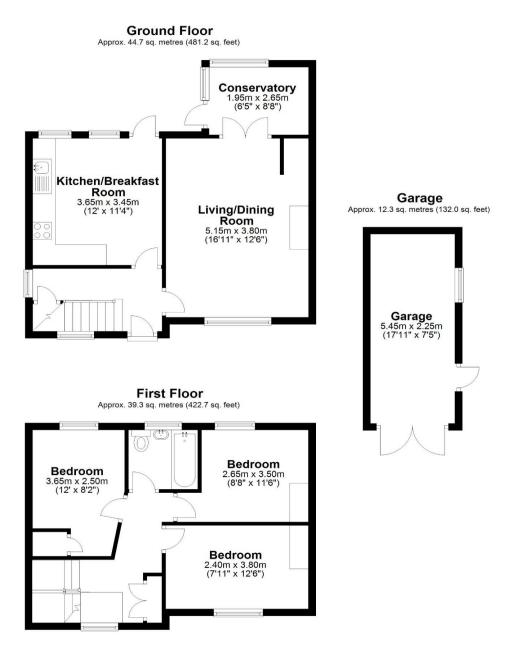

Total area: approx. 96.2 sq. metres (1035.9 sq. feet)

The property comprises on the ground floor of a spacious lounge with conservatory to the rear, kitchen/breakfast room with ample storage and work surfaces, with double doors leading to the garden. The first floor offers three good size bedrooms and a family bathroom.

Externally and to the side is a driveway with detached garage, mature front garden and a good size rear garden being mainly laid to lawn. Benefits include gas central heating and scope for extension subject to planning.