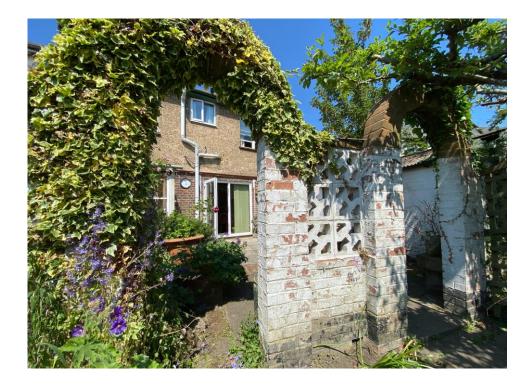

Externally and to the side is a driveway with detached garage, mature front garden and a good size rear garden being mainly laid to lawn. Benefits include gas central heating and scope for extension subject to planning.