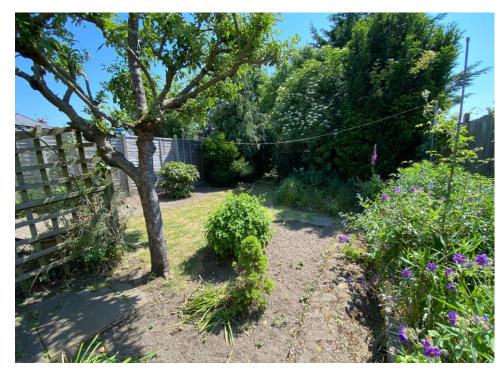

Externally and to the side is a driveway with detached garage, mature front garden and a good size rear garden being mainly laid to lawn. Benefits include gas central heating and scope for extension subject to planning.