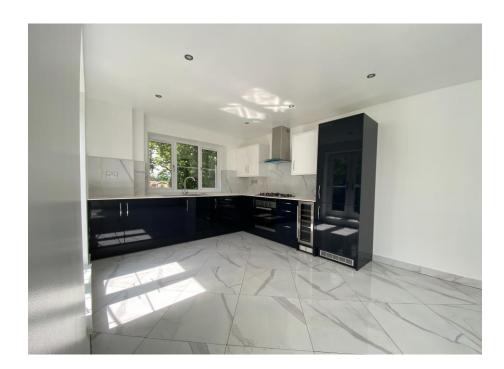

The highlight of this remarkable apartment is the stunning open plan kitchen, dining, and living area. Bathed in natural light, this space creates an inviting atmosphere for both intimate gatherings and entertaining. The sleek design and premium finishes throughout elevate the living experience to new heights. Old Church Court also offers residents an allocated parking space with wiring for electric car charging, along with secure cycle storage.