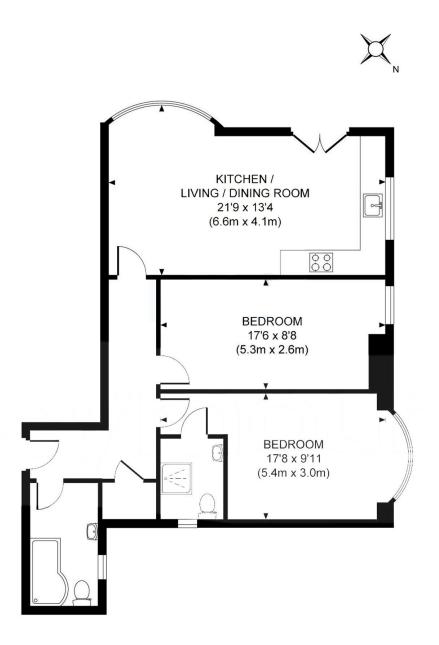

Approximate Gross Internal Area 745 sq ft / 69.2 sq m

## Old Church Court, 91 Kingsway, Woking, Surrey, GU21

- Brand New Development
- High Specification
- First Floor
- Two Double Bedrooms
- Two Bathrooms
- Fabulous Open Plan Kitchen/Dining/Living Room
- Views Over Green
- Entryphone System
- Town Centre Location