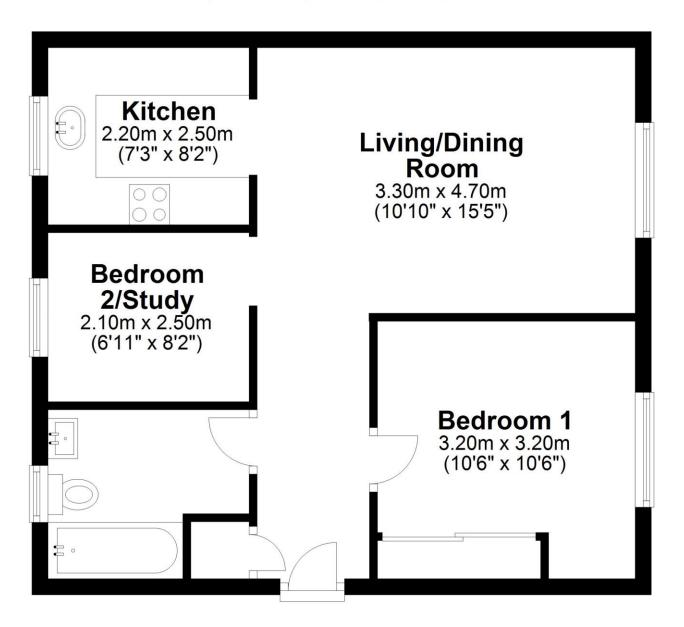

## **Ground Floor**

Approx. 48.2 sq. metres (518.6 sq. feet)

Total area: approx. 48.2 sq. metres (518.6 sq. feet)

Inside, you are welcomed by a contemporary kitchen, a generously sized living/dining room, two bedrooms, and a tastefully appointed bathroom. This delightful residence is presented in good condition, ensuring a comfortable and inviting living space. To complete this enticing package, the property also includes allocated parking.