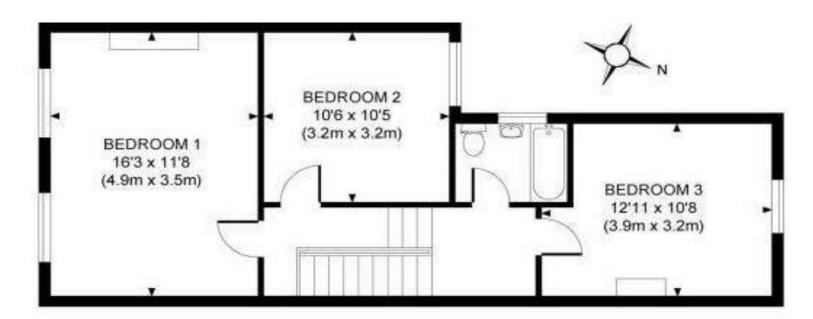

## FIRST FLOOR

GROUND FLOOR

The first floor accommodates a family bathroom and three bedrooms, all of which are doubles, ensuring enough room for a growing family or accommodating guests. The thoughtful layout allows for a practical and harmonious living experience.