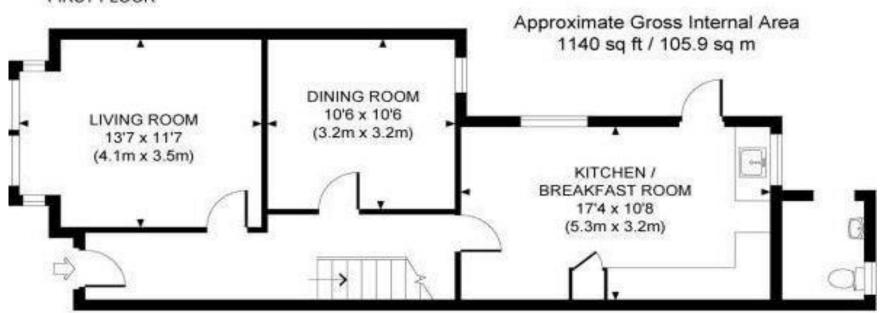

## FIRST FLOOR

GROUND FLOOR

Presenting this detached terraced property with spacious interiors and a private rear garden. This is an excellent opportunity for homebuyers seeking a comfortable and conveniently located residence. Offered to the market with no onward chain, this home boasts a host of features, making it an ideal choice for families and individuals alike. Upon entering, the ground floor boasts a generously sized kitchen/breakfast room, two reception rooms offering ample space for entertaining guests, relaxing, or creating a comfortable living space.