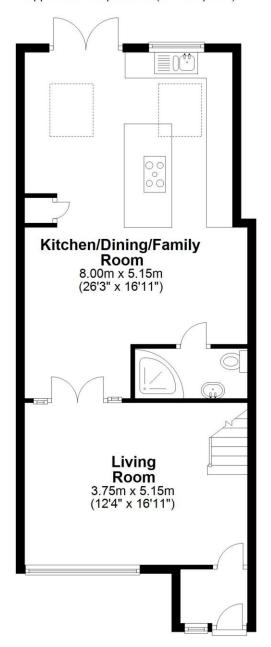

## **Ground Floor**

Approx. 61.7 sq. metres (664.4 sq. feet)

First Floor

Approx. 40.2 sq. metres (432.6 sq. feet)

Garage

Approx. 12.3 sq. metres (131.9 sq. feet)

Total area: approx. 114.2 sq. metres (1229.0 sq. feet)

Welcome to this exceptional three-bedroom end-of-terrace home conveniently situated within a short stroll of Woking Town Centre and its mainline station. As you step inside, you'll immediately appreciate the thoughtful extension that has transformed the ground floor into a modern and spacious living space. The open-plan layout features a contemporary kitchen equipped with modern appliances and a water softener, ensuring convenience and comfort for everyday living. A downstairs shower room adds an extra layer of functionality to this level. The reception room is perfect for unwinding and relaxation, while the highlight of this extended property is the expansive kitchen/dining room that beckons for gatherings and memorable meals with friends and family. The property benefits from new flooring throughout.