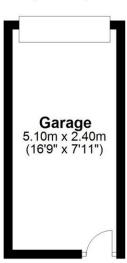

## **Ground Floor**

Approx. 61.7 sq. metres (664.4 sq. feet)

First Floor

Approx. 40.2 sq. metres (432.6 sq. feet)

Garage

Approx. 12.3 sq. metres (131.9 sq. feet)

Total area: approx. 114.2 sq. metres (1229.0 sq. feet)

Step outside into the well-maintained garden, where you'll find direct access to the garage situated in a block. This feature adds valuable storage space and convenience for those with vehicles. The location is also a standout feature, as it places you within walking distance of Goldsworth Primary School, making it an ideal choice for families. With its combination of modern amenities, versatile living spaces, and a prime location, this extended end-of-terrace property offers an inviting and comfortable lifestyle for those looking to make the most of what Woking has to offer. Don't miss the opportunity to make this house your new home.