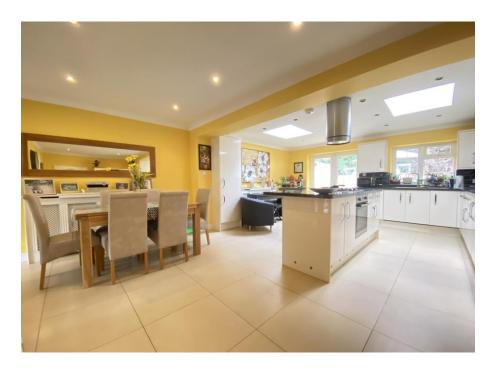

Welcome to this exceptional three-bedroom end-of-terrace home conveniently situated within a short stroll of Woking Town Centre and its mainline station. As you step inside, you'll immediately appreciate the thoughtful extension that has transformed the ground floor into a modern and spacious living space. The open-plan layout features a contemporary kitchen equipped with modern appliances and a water softener, ensuring convenience and comfort for everyday living. A downstairs shower room adds an extra layer of functionality to this level. The reception room is perfect for unwinding and relaxation, while the highlight of this extended property is the expansive kitchen/dining room that beckons for gatherings and memorable meals with friends and family. The property benefits from new flooring throughout.