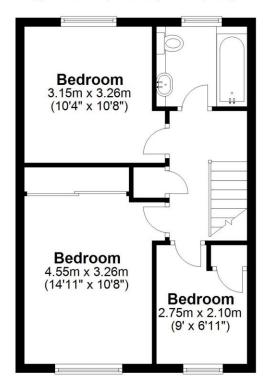

## **Ground Floor**

Approx. 61.7 sq. metres (664.4 sq. feet)

First Floor

Approx. 40.2 sq. metres (432.6 sq. feet)

Garage

Approx. 12.3 sq. metres (131.9 sq. feet)

Total area: approx. 114.2 sq. metres (1229.0 sq. feet)

## Triggs Close, Woking, Surrey, GU22 0EJ

- End Of Terrace
- Three Bedrooms
- Downstairs Shower Room
- Well Appointed Modern Kitchen
- Excellent Condition Throughout
- Direct Access To Garage In A Block
- Walking Distance Of Woking Mainline Station