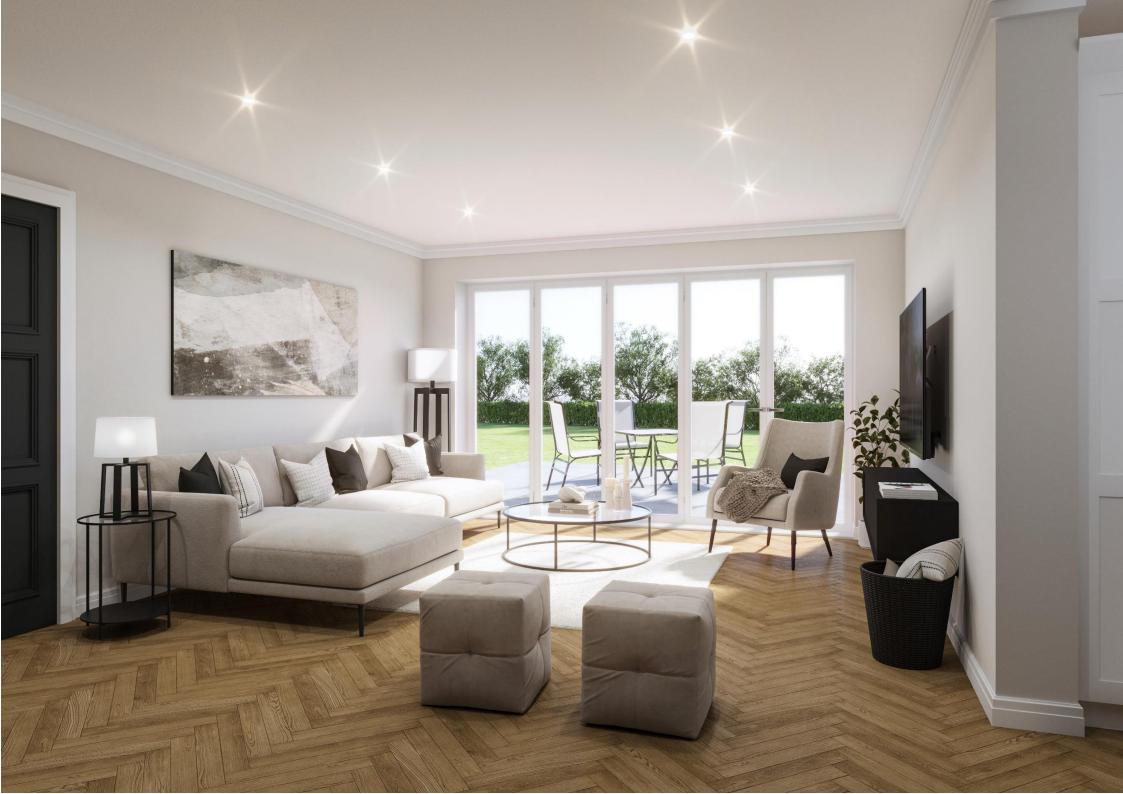

The ground floor of these residences offers a seamless blend of functionality and sophistication, highlighted by a splendid open-plan kitchen/dining/sitting room. This exceptional space boasts a bespoke Terence Ball kitchen with Quartz worktops, providing the perfect canvas for culinary creativity. In addition, three distinct reception rooms offer versatility for various lifestyles and entertainment needs. Ascending to the upper level, you will discover four generously sized bedrooms, each accompanied by an opulent en-suite bathroom/shower room adorned with exquisite Porcelanosa tiles. The crowning jewel of these homes is the second-floor guest suite, which doubles as an entertainment haven, ensuring an elevated living experience. With the added convenience of a detached double-width garage and a prime location within walking distance of St. John's Village and Lye, these residences represent the epitome of contemporary luxury living.

## **ACCOMMODATION & SPECIFICATION**

- Exclusive Gated Development
- Stunning Executive Residence
- High Specification Throughout Including Intelligent

Lighting and Solar Panels With Battery Storage

- ✤ Bespoke Central Staircase & Galleried Landing
- Open Plan Bespoke Terence Ball Kitchen With Quartz Worktops & Quooker Tap
- ✤ Oak Herringbone Flooring With Underfloor Heating
- Three Distinct Reception Rooms Including a Living Room With Feature Log Burner
- Five Bedrooms
- Villeroy & Boch Bathroom Suites
- Double Width Garage
- ✤ NO ONWARD CHAIN