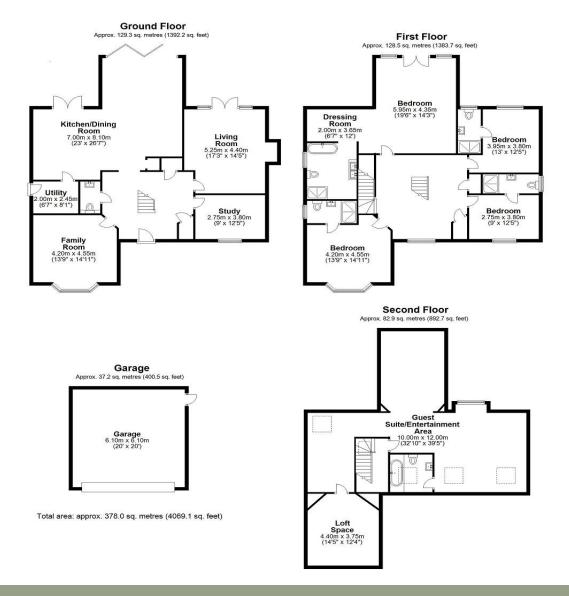

The ground floor of these residences offers a seamless blend of functionality and sophistication, highlighted by a splendid open-plan kitchen/dining/sitting room. This exceptional space boasts a bespoke Terence Ball kitchen with Quartz worktops, providing the perfect canvas for culinary creativity. In addition, three distinct reception rooms offer versatility for various lifestyles and entertainment needs. Ascending to the upper level, you will discover four generously sized bedrooms, each accompanied by an opulent en-suite bathroom/shower room adorned with exquisite Porcelanosa tiles. The crowning jewel of these homes is the second-floor guest suite, which doubles as an entertainment haven, ensuring an elevated living experience. With the added convenience of a detached double-width garage and a prime location within walking distance of St. John's Village and Lye, these residences represent the epitome of contemporary luxury living.

## **ACCOMMODATION & SPECIFICATION**

- Exclusive Gated Development
- Stunning Executive Residence
- High Specification Throughout Including Intelligent

Lighting and Solar Panels With Battery Storage

- ✤ Bespoke Central Staircase & Galleried Landing
- Open Plan Bespoke Terence Ball Kitchen With Quartz Worktops & Quooker Tap
- ✤ Oak Herringbone Flooring With Underfloor Heating
- Three Distinct Reception Rooms Including a Living Room With Feature Log Burner
- Five Bedrooms
- Villeroy & Boch Bathroom Suites
- Double Width Garage
- ✤ NO ONWARD CHAIN