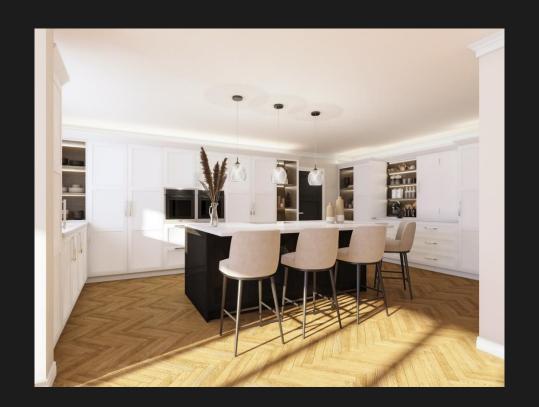

The ground floor of these residences offers a seamless blend of functionality and sophistication, highlighted by a splendid open-plan kitchen/dining/sitting room. This exceptional space boasts a bespoke Terence Ball kitchen with Quartz worktops, providing the perfect canvas for culinary creativity. In addition, three distinct reception rooms offer versatility for various lifestyles and entertainment needs. Ascending to the upper level, you will discover four generously sized bedrooms, each accompanied by an opulent en-suite bathroom/shower room adorned with exquisite Porcelanosa tiles. The crowning jewel of these homes is the second-floor guest suite, which doubles as an entertainment haven, ensuring an elevated living experience. With the added convenience of a detached double-width garage and a prime location within walking distance of St. John's Village and Lye, these residences represent the epitome of contemporary luxury living.

## **ACCOMMODATION & SPECIFICATION**

- Exclusive Gated Development
- Stunning Executive Residence
- High Specification Throughout Including Intelligent

Lighting and Solar Panels With Battery Storage

- ✤ Bespoke Central Staircase & Galleried Landing
- Open Plan Bespoke Terence Ball Kitchen With Quartz Worktops & Quooker Tap
- ✤ Oak Herringbone Flooring With Underfloor Heating
- Three Distinct Reception Rooms Including a Living Room With Feature Log Burner
- Five Bedrooms
- Villeroy & Boch Bathroom Suites
- Double Width Garage
- ✤ NO ONWARD CHAIN