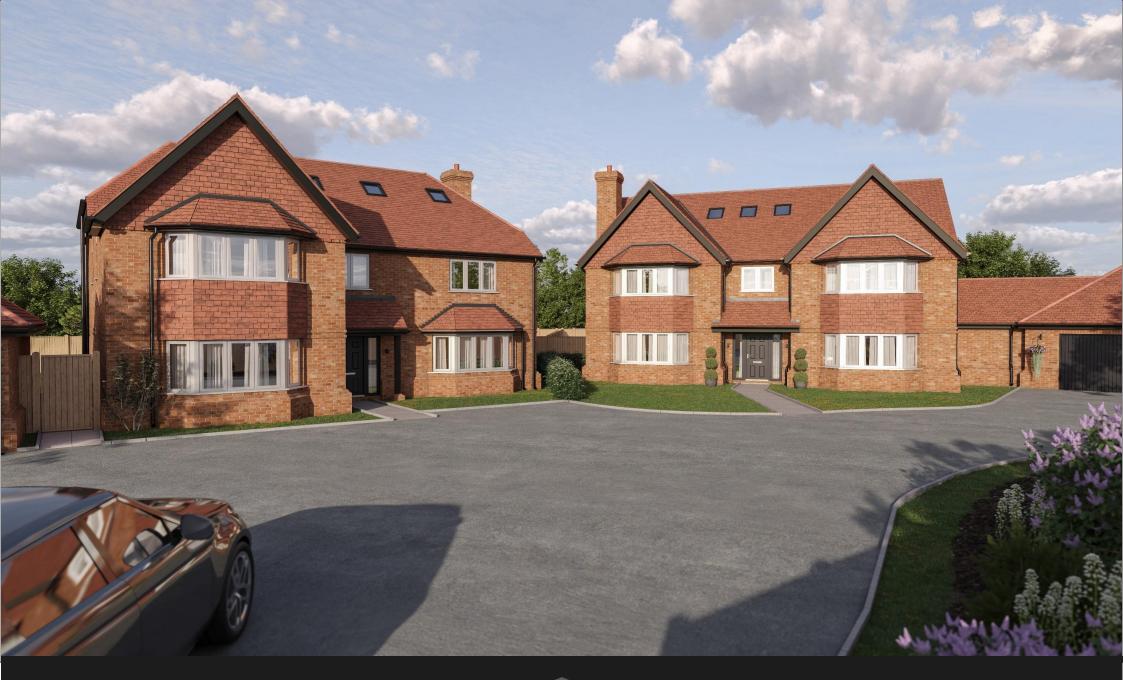

## **ST JOHNS** Jackmans Lane, St Johns, Woking, Surrey, GU21

## A stunning executive residence crafted to a high specification, positioned within an exclusive gated development.

Welcome to a luxurious and exclusive enclave of two brand new executive residences, nestled within a pristine gated development. These stunning homes have been meticulously crafted to exemplify the pinnacle of modern living, showcasing a traditional build with concrete floors, underfloor heating, and sumptuous engineered Oak Herringbone flooring. As you step inside, you will be immediately captivated by the grandeur of the entrance, featuring a bespoke central staircase that gracefully leads to an awe-inspiring galleried landing.

The ground floor of these residences offers a seamless blend of functionality and sophistication, highlighted by a splendid open-plan kitchen/dining/sitting room. This exceptional space boasts a bespoke Terence Ball kitchen with Quartz worktops, providing the perfect canvas for culinary creativity. In addition, three distinct reception rooms offer versatility for various lifestyles and entertainment needs. Ascending to the upper level, you will discover four generously sized bedrooms, each accompanied by an opulent en-suite bathroom/shower room adorned with exquisite Porcelanosa tiles. The crowning jewel of these homes is the second-floor guest suite, which doubles as an entertainment haven, ensuring an elevated living experience. With the added convenience of a detached double-width garage and a prime location within walking distance of St. John's Village and Lye, these residences represent the epitome of contemporary luxury living.