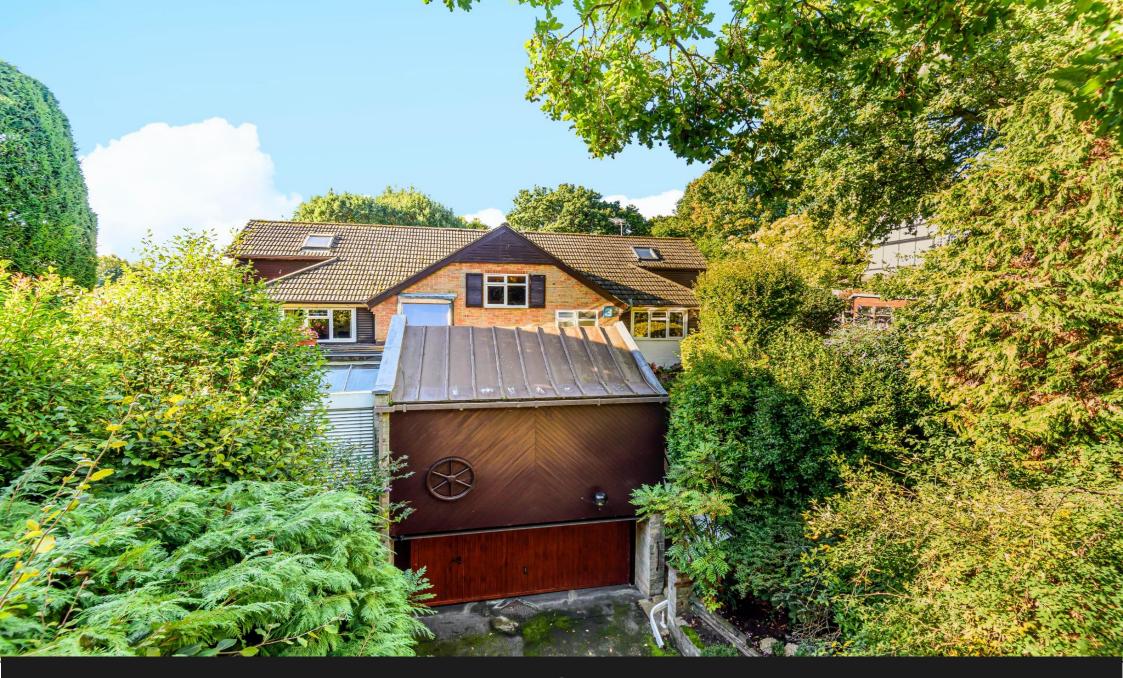

## WOKING Wych Hill Rise, Woking, Surrey, GU22

A four bedroom, two bathroom unique home positioned within this highly sought after location.

Discover a truly unique and individual residence in one of the most highly sought-after locations in Woking. This remarkable property boasts an extremely versatile layout spread across three levels, offering approximately 3500 sq ft of living space. From the moment you step inside, you'll be captivated by the distinctive features that set this home apart. A dedicated wellness area with a sauna and plunge pool awaits, providing the perfect space to unwind and rejuvenate.

Outside, a fabulous mature and secluded garden creates a serene oasis, while a double width garage and off road parking complete this exceptional package. Offered to the market with NO ONWARD CHAIN, this property is a rare gem in an exclusive location, ready to welcome its next fortunate owner.

## ACCOMMODATION & SPECIFICATION

- ✤ A Truly Rare and Unique Home
- Sought After Location
- Four Bedrooms
- ✤ Sauna & Plunge Pool
- Spacious Living Room Open Plan To The Dining Room
- ✤ Basement/Wine Cellar
- Two Bathrooms
- ✤ Mature Secluded Garden
- Double Width Garage
- ✤ NO ONWARD CHAIN