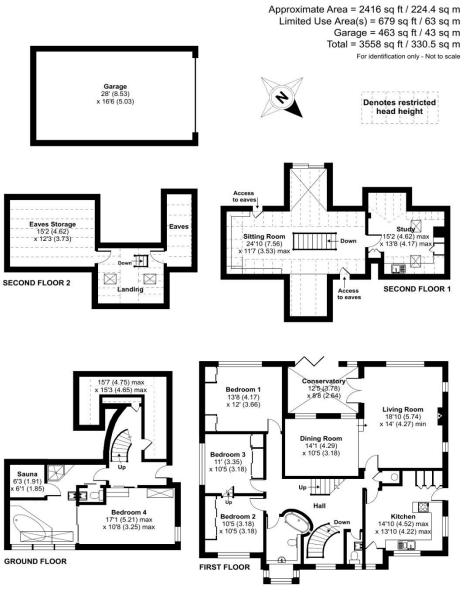

## Rosebanks, Wych Hill Rise, Woking, GU22

Floor plan produced in accordance with RICS Property Measurement Standards incorporating international Property Measurement Standards (IPMS2 Readential). © 40 Mchecom 2022. Produced for Foundations Independent Estate Agents. REF: 903400