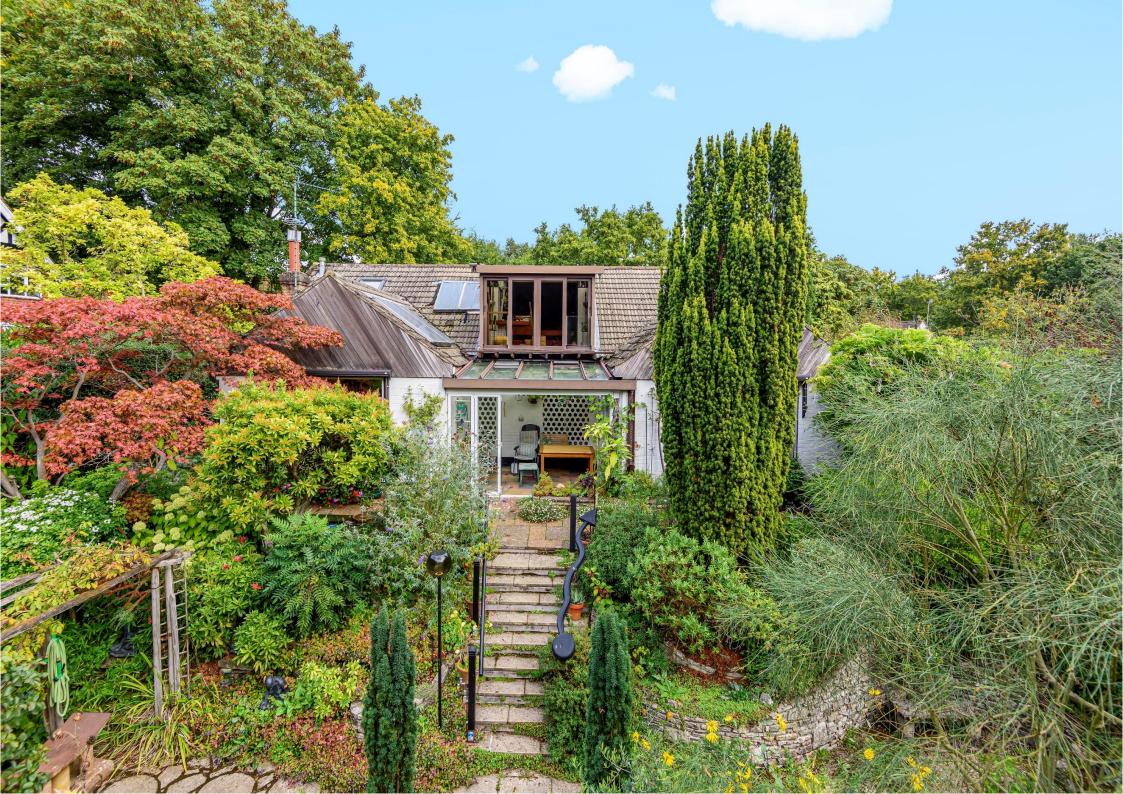

## WOKING Wych Hill Rise, Woking, Surrey, GU22

A four bedroom, two bathroom unique home positioned within this highly sought after location.

Discover a truly unique and individual residence in one of the most highly sought-after locations in Woking. This remarkable property boasts an extremely versatile layout spread across three levels, offering approximately 3500 sq ft of living space. From the moment you step inside, you'll be captivated by the distinctive features that set this home apart. A dedicated wellness area with a sauna and plunge pool awaits, providing the perfect space to unwind and rejuvenate.

Outside, a fabulous mature and secluded garden creates a serene oasis, while a double width garage and off road parking complete this exceptional package. Offered to the market with NO ONWARD CHAIN, this property is a rare gem in an exclusive location, ready to welcome its next fortunate owner.

## ACCOMMODATION & SPECIFICATION

- ✤ A Truly Rare and Unique Home
- Sought After Location
- Four Bedrooms
- ✤ Sauna & Plunge Pool
- Spacious Living Room Open Plan To The Dining Room
- ✤ Basement/Wine Cellar
- Two Bathrooms
- ✤ Mature Secluded Garden
- Double Width Garage
- ✤ NO ONWARD CHAIN