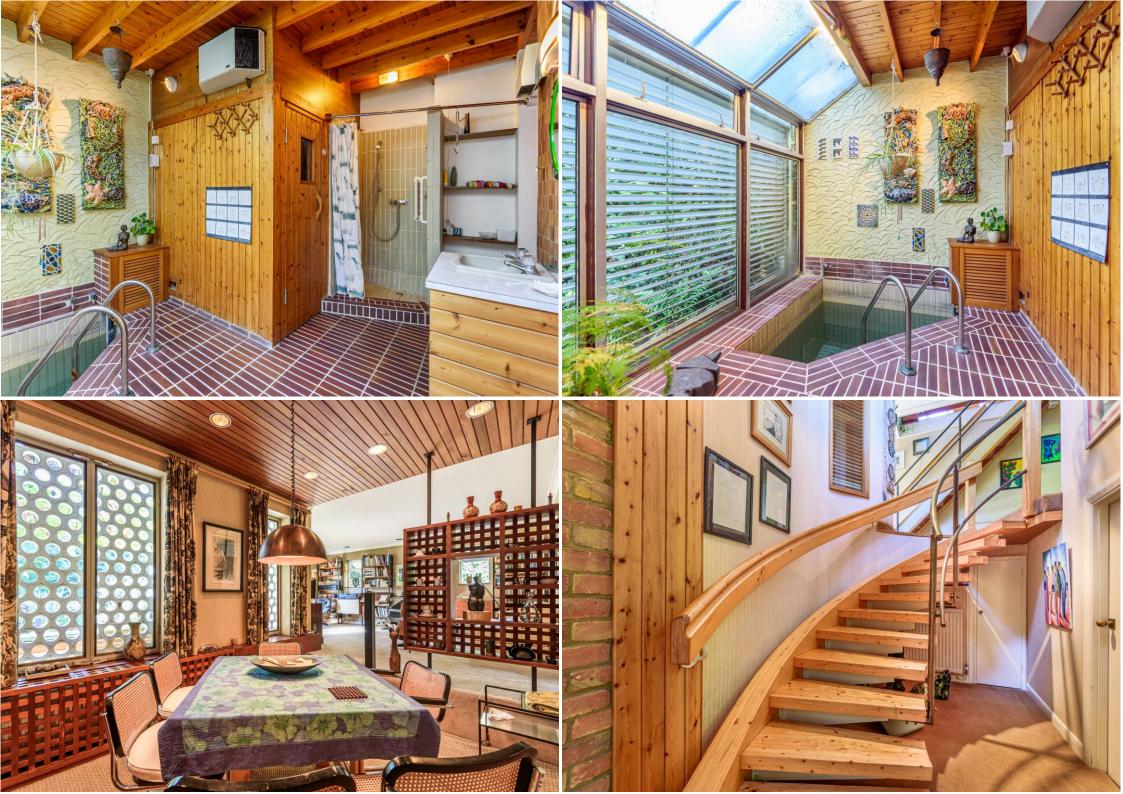

## WOKING Wych Hill Rise, Woking, Surrey, GU22

A four bedroom, two bathroom unique home positioned within this highly sought after location.

Discover a truly unique and individual residence in one of the most highly sought-after locations in Woking. This remarkable property boasts an extremely versatile layout spread across three levels, offering approximately 3500 sq ft of living space. From the moment you step inside, you'll be captivated by the distinctive features that set this home apart. A dedicated wellness area with a sauna and plunge pool awaits, providing the perfect space to unwind and rejuvenate.

With four bedrooms, this home accommodates both family and guests with ease. The spacious living room, adorned with character, features steps leading down to an open-plan dining room, creating an inviting and functional entertainment space. The top floor offers endless possibilities, with ample space for various uses and commanding views over the beautifully landscaped garden. A basement/wine cellar adds to the allure of this property for wine enthusiasts.

## ACCOMMODATION & SPECIFICATION

- ✤ A Truly Rare and Unique Home
- Sought After Location
- Four Bedrooms
- ✤ Sauna & Plunge Pool
- Spacious Living Room Open Plan To The Dining Room
- ✤ Basement/Wine Cellar
- Two Bathrooms
- ✤ Mature Secluded Garden
- Double Width Garage
- ✤ NO ONWARD CHAIN