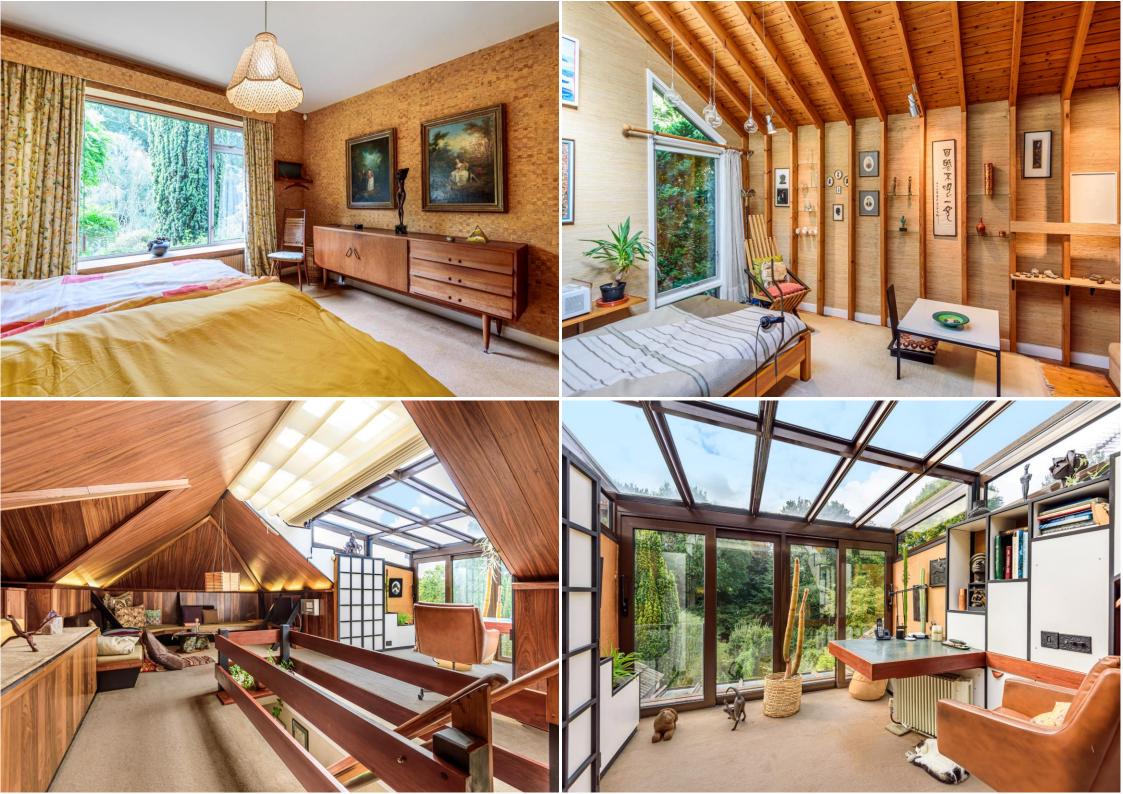

## WOKING Wych Hill Rise, Woking, Surrey, GU22

A four bedroom, two bathroom unique home positioned within this highly sought after location.

Discover a truly unique and individual residence in one of the most highly sought-after locations in Woking. This remarkable property boasts an extremely versatile layout spread across three levels, offering approximately 3500 sq ft of living space. From the moment you step inside, you'll be captivated by the distinctive features that set this home apart. A dedicated wellness area with a sauna and plunge pool awaits, providing the perfect space to unwind and rejuvenate.

With four bedrooms, this home accommodates both family and guests with ease. The spacious living room, adorned with character, features steps leading down to an open-plan dining room, creating an inviting and functional entertainment space. The top floor offers endless possibilities, with ample space for various uses and commanding views over the beautifully landscaped garden. A basement/wine cellar adds to the allure of this property for wine enthusiasts.

## ACCOMMODATION & SPECIFICATION

- ✤ A Truly Rare and Unique Home
- Sought After Location
- Four Bedrooms
- ✤ Sauna & Plunge Pool
- Spacious Living Room Open Plan To The Dining Room
- ✤ Basement/Wine Cellar
- Two Bathrooms
- ✤ Mature Secluded Garden
- Double Width Garage
- ✤ NO ONWARD CHAIN