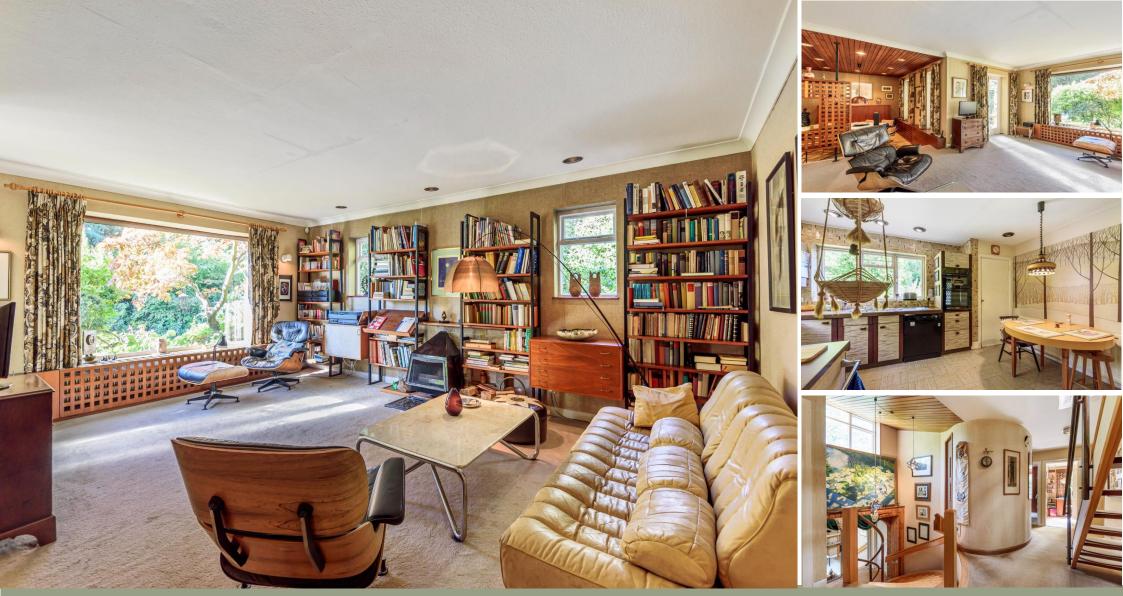

With four bedrooms, this home accommodates both family and guests with ease. The spacious living room, adorned with character, features steps leading down to an open-plan dining room, creating an inviting and functional entertainment space. The top floor offers endless possibilities, with ample space for various uses and commanding views over the beautifully landscaped garden. A basement/wine cellar adds to the allure of this property for wine enthusiasts.