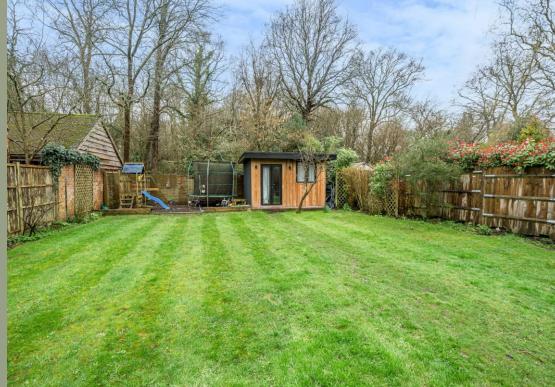

Outside, the property boasts a good-sized garden backing onto woodland, featuring a large paved terrace and a detached log cabin/home office, providing the perfect setting for outdoor relaxation and entertaining. The front of the property offers off-street parking for numerous cars, leading to an integral garage, ensuring ample space for modern family living.