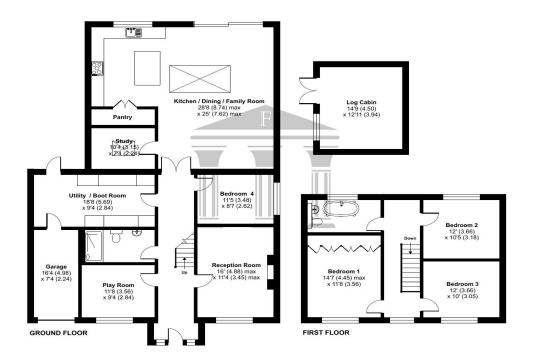

### New Lane, Sutton Green, Guildford, GU4

Approximate Area = 2251 sq ft / 209.1 sq m Garage = 109 sq ft / 10.1 sq m Summer House = 190 sq ft / 17.6 sq m Total = 2550 sq ft / 236.8 sq m For identification only - Not to scale

Certified Property Measurer Floor plan produced in accordance with RICS Property Measurement Standards incorporating International Property Measurement Standards (IPMS2 Residential). © nichecom 2024. Produced for Foundations Independent Estate Agents. REF: 1097465