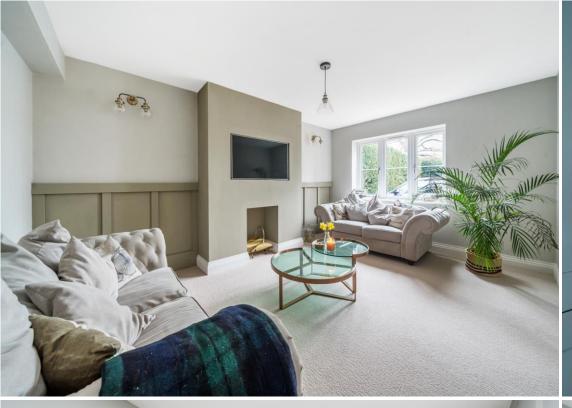

The heart of this remarkable home lies within its fabulous open plan kitchen/dining/family room, complete with underfloor heating, a sky lantern, and double glazed sliding doors leading to the rear garden. The beautifully appointed kitchen features a center island, integrated appliances, and a bespoke walk-in pantry, catering to the needs of culinary enthusiasts. Additional highlights include a practical boot room/utility room with access to the integral garage and rear garden, along with three separate reception rooms providing versatile living spaces. A ground floor bedroom and well-appointed shower room add convenience and accessibility. Upstairs, three further double bedrooms await, accompanied by a luxurious family bathroom.

# **ACCOMMODATION & SPECIFICATION**

- ❖ Four Double Bedroom Detached Residence
- ❖ Open Plan Kitchen/Dining/Family Room
- Impressive Boot Room/Utility Room
- **❖** Three Separate Reception Rooms
- \* Two Bathrooms
- ❖ Integral Garage & Ample Off Road Parking
- Stunning Views Over Open Fields
- Detached Log Cabin
- Highly Sought After Village Location