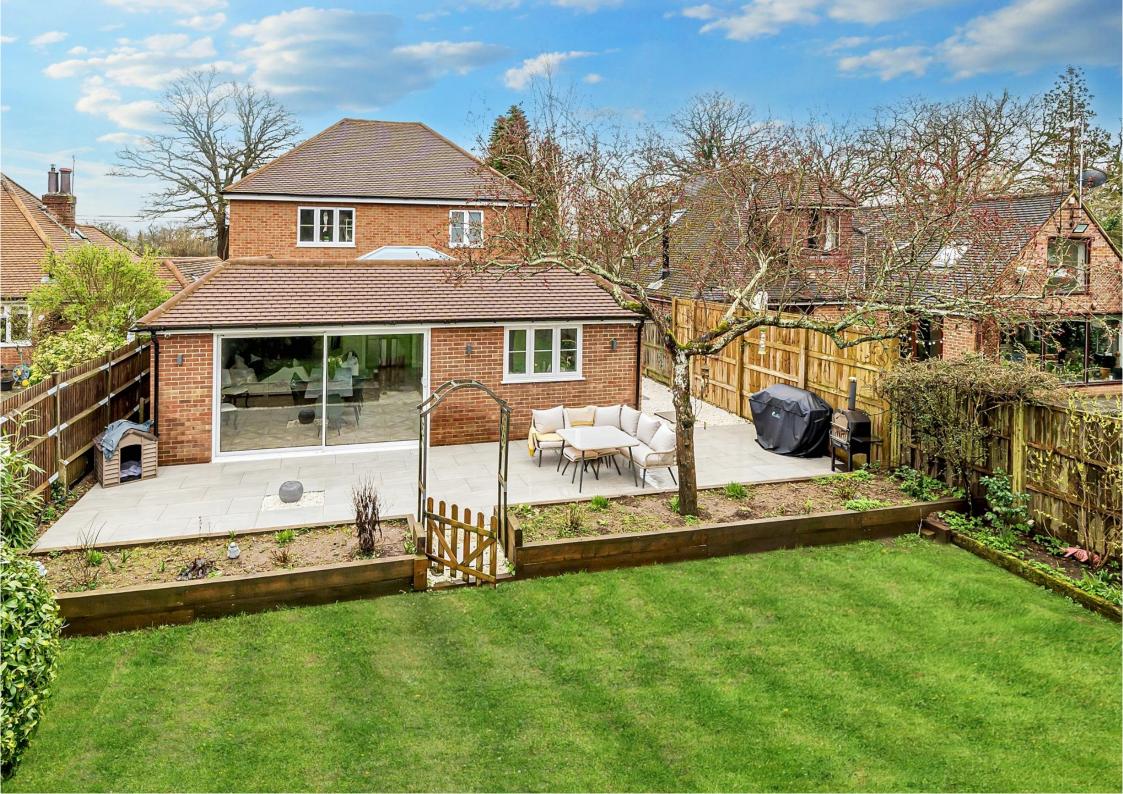

Outside, the property boasts a good-sized garden backing onto woodland, featuring a large paved terrace and a detached log cabin/home office, providing the perfect setting for outdoor relaxation and entertaining. The front of the property offers off-street parking for numerous cars, leading to an integral garage, ensuring ample space for modern family living.

# **ACCOMMODATION & SPECIFICATION**

- ❖ Four Double Bedroom Detached Residence
- ❖ Open Plan Kitchen/Dining/Family Room
- Impressive Boot Room/Utility Room
- **❖** Three Separate Reception Rooms
- \* Two Bathrooms
- ❖ Integral Garage & Ample Off Road Parking
- Stunning Views Over Open Fields
- Detached Log Cabin
- Highly Sought After Village Location