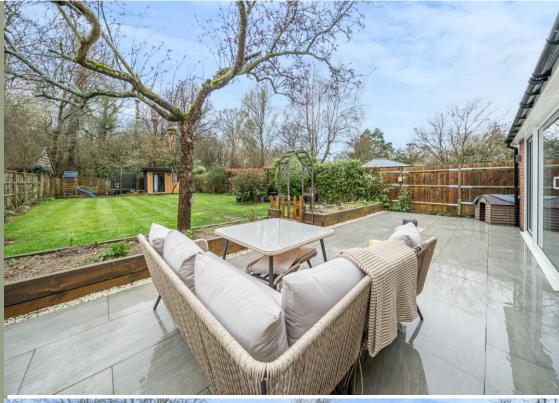

Outside, the property boasts a good-sized garden backing onto woodland, featuring a large paved terrace and a detached log cabin/home office, providing the perfect setting for outdoor relaxation and entertaining. The front of the property offers off-street parking for numerous cars, leading to an integral garage, ensuring ample space for modern family living.