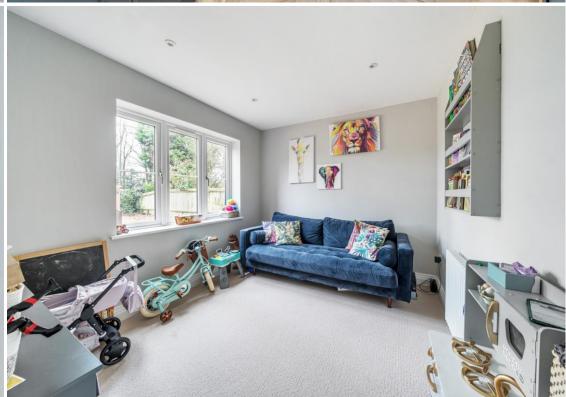

The heart of this remarkable home lies within its fabulous open plan kitchen/dining/family room, complete with underfloor heating, a sky lantern, and double glazed sliding doors leading to the rear garden. The beautifully appointed kitchen features a center island, integrated appliances, and a bespoke walk-in pantry, catering to the needs of culinary enthusiasts. Additional highlights include a practical boot room/utility room with access to the integral garage and rear garden, along with three separate reception rooms providing versatile living spaces. A ground floor bedroom and well-appointed shower room add convenience and accessibility. Upstairs, three further double bedrooms await, accompanied by a luxurious family bathroom.