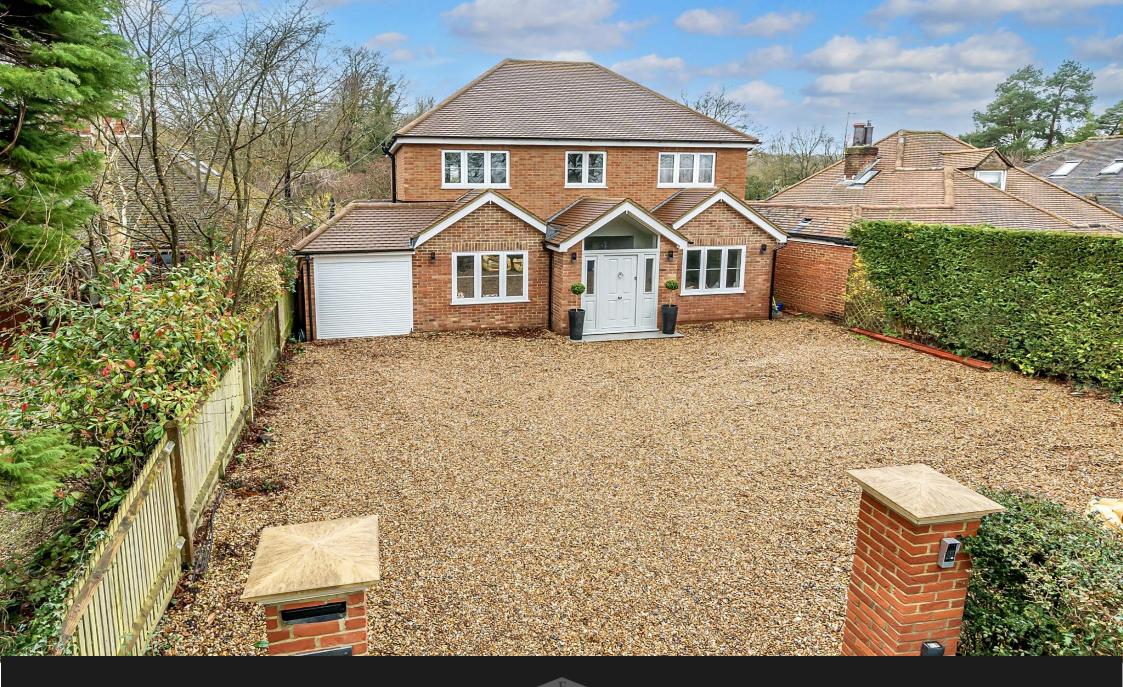

# Experience modern luxury living with breathtaking views over picturesque fields.

Nestled within the highly sought-after village of Sutton Green, this newly designed and remodelled four-bedroom detached residence epitomises modern luxury living with stunning views over picturesque open fields. Conveniently positioned with easy access to both Woking and Guildford town centres, this home offers the perfect balance of rural tranquillity and urban convenience.

Outside, the property boasts a good-sized garden backing onto woodland, featuring a large paved terrace and a detached log cabin/home office, providing the perfect setting for outdoor relaxation and entertaining. The front of the property offers off-street parking for numerous cars, leading to an integral garage, ensuring ample space for modern family living.

# **ACCOMMODATION & SPECIFICATION**

- ❖ Four Double Bedroom Detached Residence
- ❖ Open Plan Kitchen/Dining/Family Room
- Impressive Boot Room/Utility Room
- **❖** Three Separate Reception Rooms
- \* Two Bathrooms
- ❖ Integral Garage & Ample Off Road Parking
- Stunning Views Over Open Fields
- Detached Log Cabin
- Highly Sought After Village Location