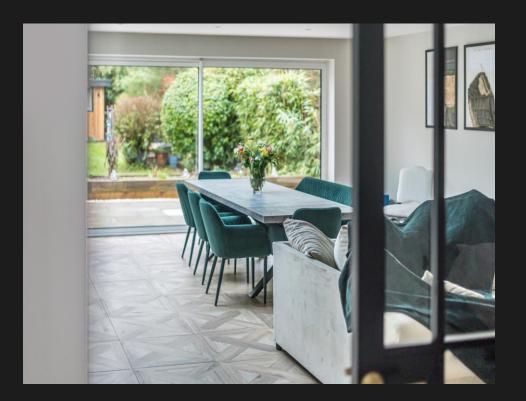

The heart of this remarkable home lies within its fabulous open plan kitchen/dining/family room, complete with underfloor heating, a sky lantern, and double glazed sliding doors leading to the rear garden. The beautifully appointed kitchen features a center island, integrated appliances, and a bespoke walk-in pantry, catering to the needs of culinary enthusiasts. Additional highlights include a practical boot room/utility room with access to the integral garage and rear garden, along with three separate reception rooms providing versatile living spaces. A ground floor bedroom and well-appointed shower room add convenience and accessibility. Upstairs, three further double bedrooms await, accompanied by a luxurious family bathroom.