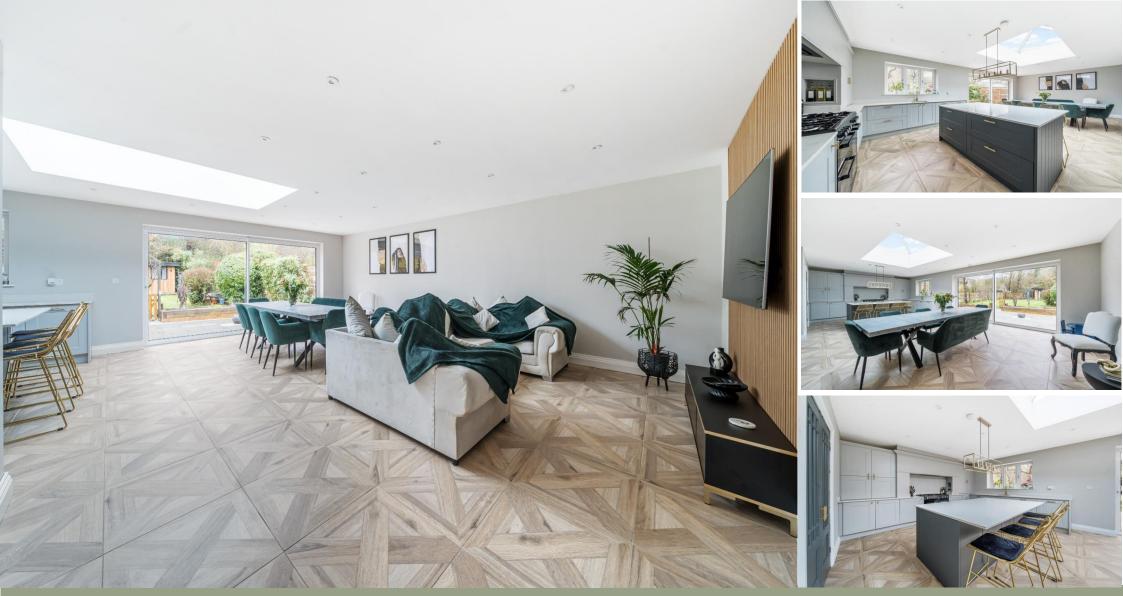

The heart of this remarkable home lies within its fabulous open plan kitchen/dining/family room, complete with underfloor heating, a sky lantern, and double glazed sliding doors leading to the rear garden. The beautifully appointed kitchen features a center island, integrated appliances, and a bespoke walk-in pantry, catering to the needs of culinary enthusiasts. Additional highlights include a practical boot room/utility room with access to the integral garage and rear garden, along with three separate reception rooms providing versatile living spaces. A ground floor bedroom and well-appointed shower room add convenience and accessibility. Upstairs, three further double bedrooms await, accompanied by a luxurious family bathroom.

# **ACCOMMODATION & SPECIFICATION**

- ❖ Four Double Bedroom Detached Residence
- ❖ Open Plan Kitchen/Dining/Family Room
- Impressive Boot Room/Utility Room
- **❖** Three Separate Reception Rooms
- \* Two Bathrooms
- ❖ Integral Garage & Ample Off Road Parking
- Stunning Views Over Open Fields
- Detached Log Cabin
- Highly Sought After Village Location