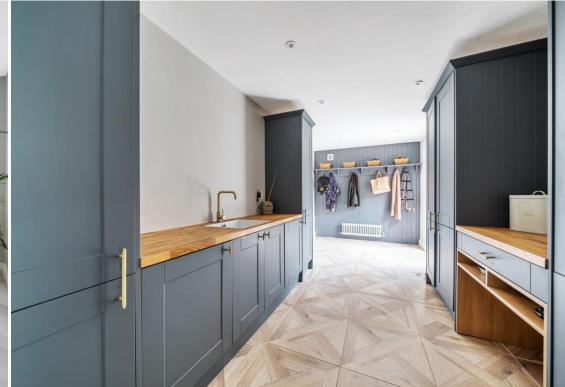

The heart of this remarkable home lies within its fabulous open plan kitchen/dining/family room, complete with underfloor heating, a sky lantern, and double glazed sliding doors leading to the rear garden. The beautifully appointed kitchen features a center island, integrated appliances, and a bespoke walk-in pantry, catering to the needs of culinary enthusiasts. Additional highlights include a practical boot room/utility room with access to the integral garage and rear garden, along with three separate reception rooms providing versatile living spaces. A ground floor bedroom and well-appointed shower room add convenience and accessibility. Upstairs, three further double bedrooms await, accompanied by a luxurious family bathroom.