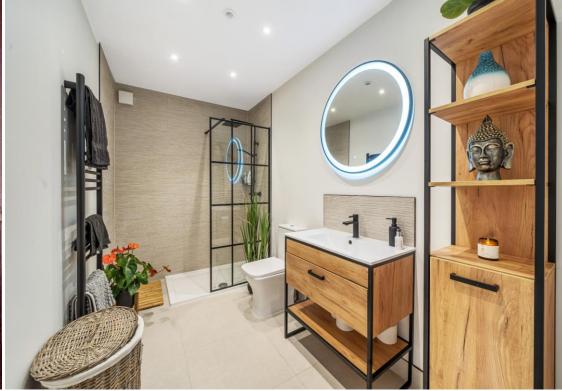

The heart of this remarkable home lies within its fabulous open plan kitchen/dining/family room, complete with underfloor heating, a sky lantern, and double glazed sliding doors leading to the rear garden. The beautifully appointed kitchen features a center island, integrated appliances, and a bespoke walk-in pantry, catering to the needs of culinary enthusiasts. Additional highlights include a practical boot room/utility room with access to the integral garage and rear garden, along with three separate reception rooms providing versatile living spaces. A ground floor bedroom and well-appointed shower room add convenience and accessibility. Upstairs, three further double bedrooms await, accompanied by a luxurious family bathroom.