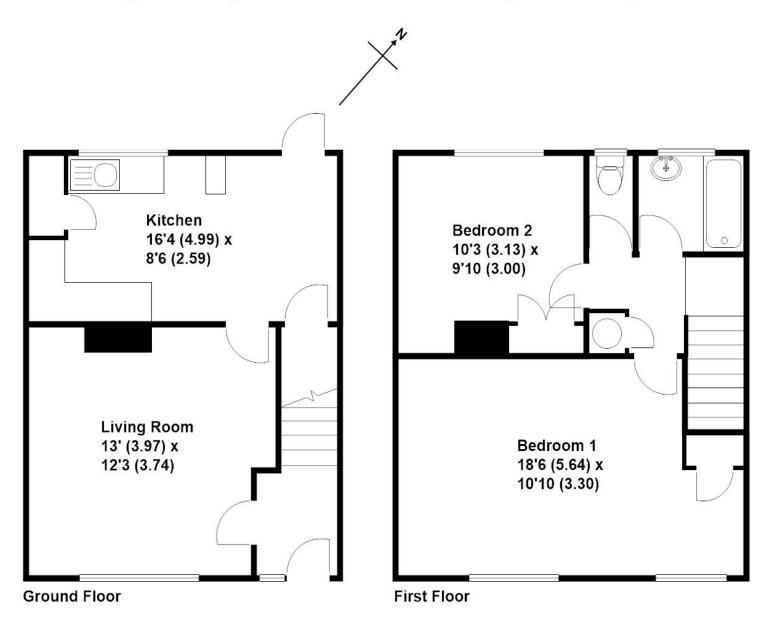

## Albert Drive, Woking Approximate gross internal floor area 750 sq/ft - 69.7 m/sq

These plans are not drawn to scale and are for representational purposes only. The services, systems and appliances listed in these details have not been tested by Foundations, and no guarantee is given to their operational ability or efficiency.