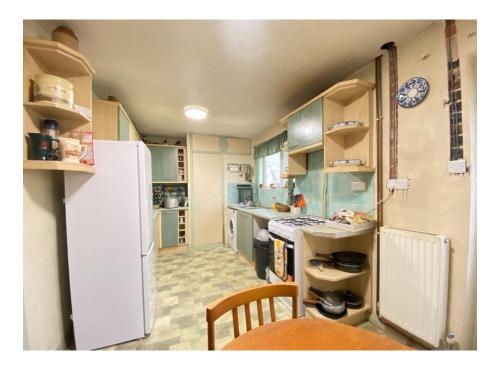

## Albert Drive, Sheerwater, Woking, Surrey, GU21

- Two Double Bedroom Terraced House
- Kitchen/Breakfast Room
- Spacious Living Room
- Bathroom Suite & Separate WC
- Private Rear Garden
- NO ONWARD CHAIN

Welcome to this two double bedroom terraced house, available with NO ONWARD CHAIN. This inviting home is perfect for first-time buyers or investors, offering a blend of comfort and convenience.

This home features a kitchen/breakfast room. The spacious living room offers ample space for relaxation and entertaining. Upstairs, you will find two generous double bedrooms, providing comfortable living quarters. The property also includes a bathroom suite with the convenience of a separate WC. Outside, the property boasts a private rear garden complete with a patio area, ideal for outdoor dining and leisure activities. The front of the house is complemented by a lawned garden with shrub borders. Additionally, the house has recently undergone rewiring by its current owners.