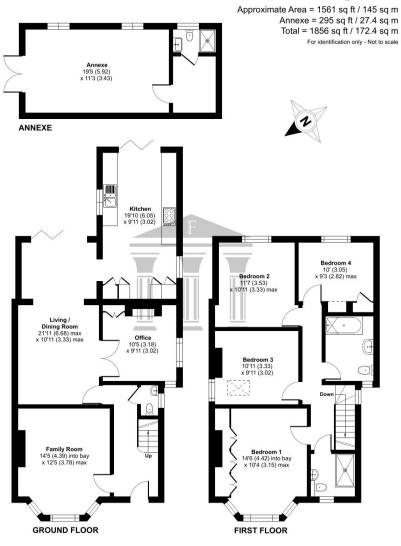

The ground floor offers a range of spacious and well-appointed living areas, designed for both comfort and style. The accommodation includes a stunning kitchen, equipped with modern amenities, a study, a cosy sitting room, and an expansive open-plan family/dining room that provides a perfect space for entertaining. Each room has been carefully curated to maintain the home's historical integrity while offering contemporary comforts. The seamless flow of the living spaces ensures a practical yet elegant lifestyle. Upstairs, the property features four generously sized bedrooms, each filled with natural light and ample storage. The two high-quality bathrooms are fitted with luxurious Villeroy & Boch fixtures and finished with exquisite Porcelanosa tiling, providing a touch of opulence.

Outside, the beautifully landscaped gardens offer a peaceful retreat and a detached home office, ideal for those working remotely. Additionally, rear access adds to the convenience of this delightful home. Offered to the market with NO ONWARD CHAIN, this property is ready for its next fortunate owners to move in and enjoy.