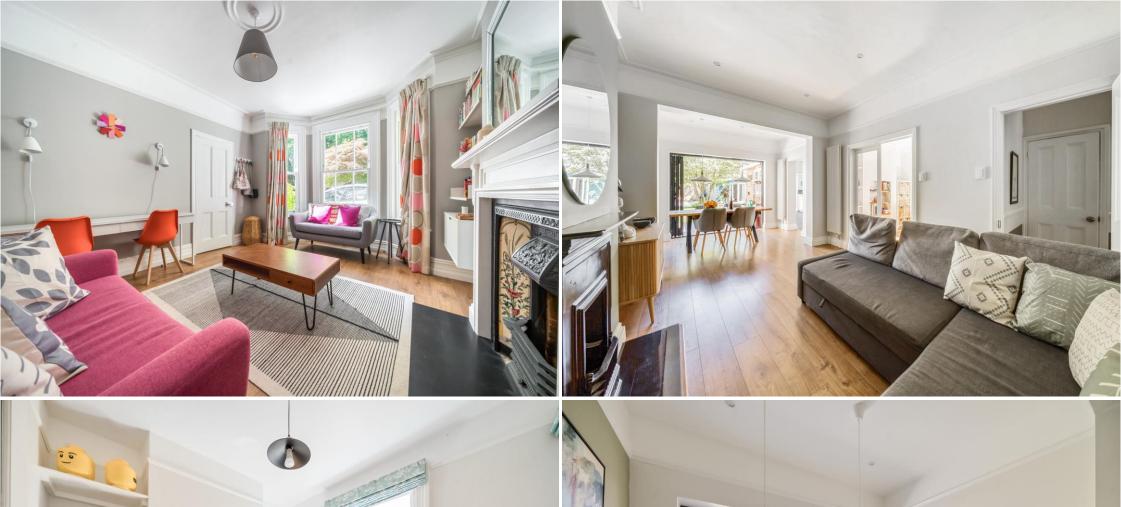

The ground floor offers a range of spacious and well-appointed living areas, designed for both comfort and style. The accommodation includes a stunning kitchen, equipped with modern amenities, a study, a cosy sitting room, and an expansive open-plan family/dining room that provides a perfect space for entertaining. Each room has been carefully curated to maintain the home's historical integrity while offering contemporary comforts. The seamless flow of the living spaces ensures a practical yet elegant lifestyle. Upstairs, the property features four generously sized bedrooms, each filled with natural light and ample storage. The two high-quality bathrooms are fitted with luxurious Villeroy & Boch fixtures and finished with exquisite Porcelanosa tiling, providing a touch of opulence.