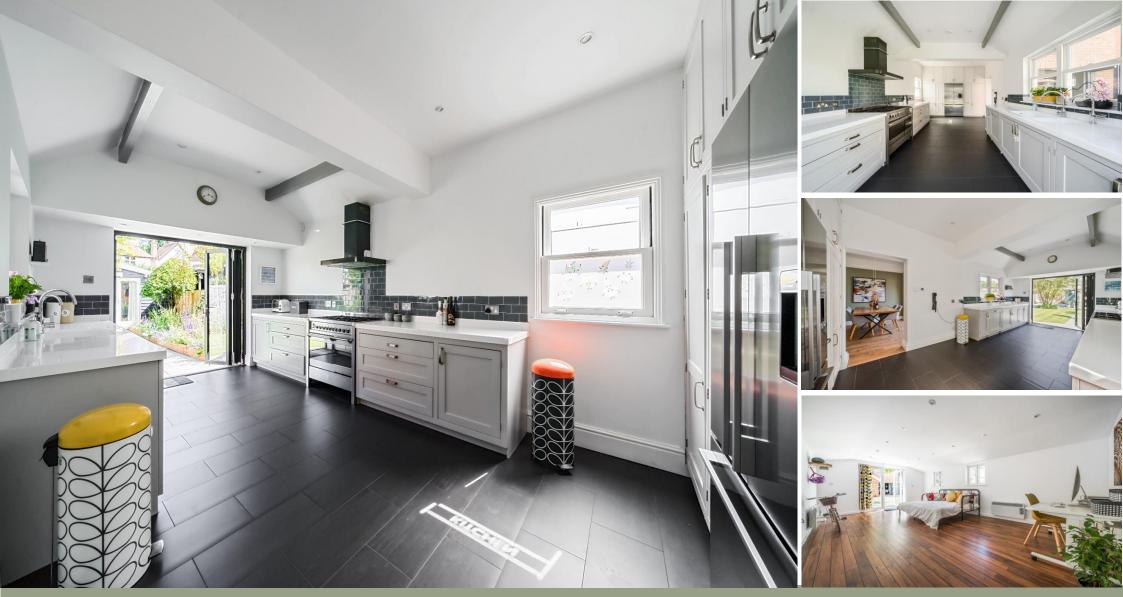

The ground floor offers a range of spacious and well-appointed living areas, designed for both comfort and style. The accommodation includes a stunning kitchen, equipped with modern amenities, a study, a cosy sitting room, and an expansive open-plan family/dining room that provides a perfect space for entertaining. Each room has been carefully curated to maintain the home's historical integrity while offering contemporary comforts. The seamless flow of the living spaces ensures a practical yet elegant lifestyle. Upstairs, the property features four generously sized bedrooms, each filled with natural light and ample storage. The two high-quality bathrooms are fitted with luxurious Villeroy & Boch fixtures and finished with exquisite Porcelanosa tiling, providing a touch of opulence.