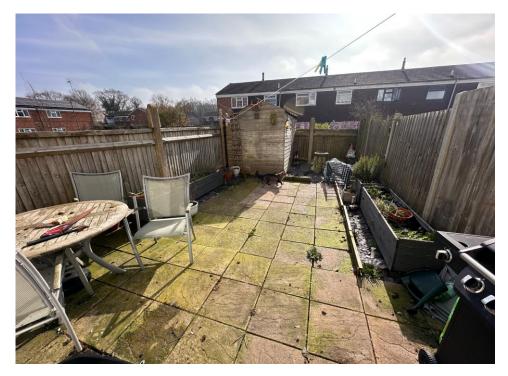

## Brookfield, Goldsworth Park, Woking, Surrey, GU21

- Entrance Hall
- Cloakroom
- Kitchen
- Living/Dining Room
- Bathroom with Shower
- Small Garden
- Garden Shed

This three-bedroom maisonette offers a convenient location within easy reach of local amenities and schools. The property features an entrance hall, a practical cloakroom, and kitchen. The living and dining area provides a versatile space. The accommodation is further complemented by a family bathroom, ensuring convenience for residents. Externally, the property benefits from a garden, complete with a garden shed for additional storage.