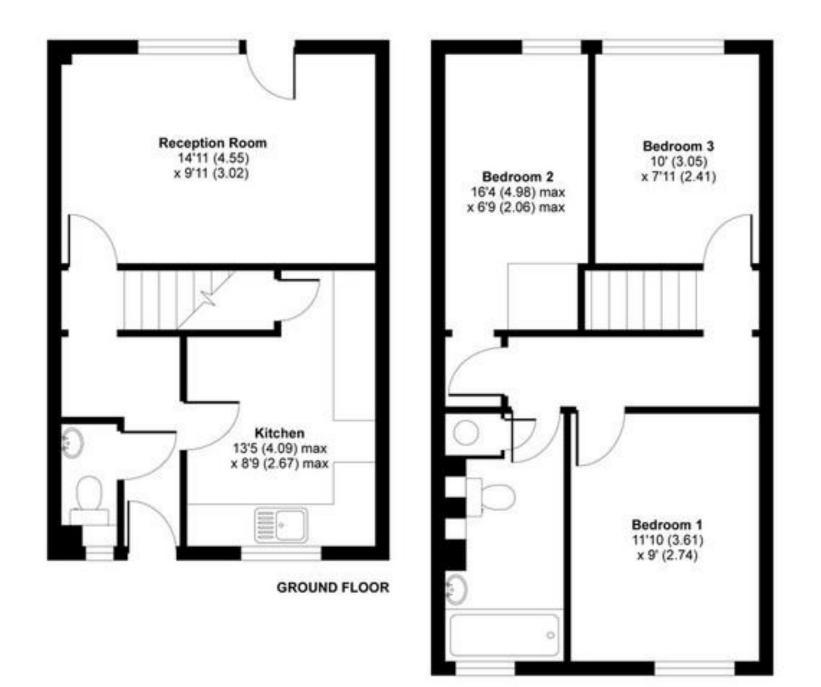

## Brookfield, Goldsworth Park, Woking, Surrey, GU21

- Entrance Hall
- Cloakroom
- Kitchen
- Living/Dining Room
- Bathroom with Shower
- Small Garden
- Garden Shed

This three-bedroom maisonette offers a convenient location within easy reach of local amenities and schools. The property features an entrance hall, a practical cloakroom, and kitchen. The living and dining area provides a versatile space. The accommodation is further complemented by a family bathroom, ensuring convenience for residents. Externally, the property benefits from a garden, complete with a garden shed for additional storage.

## Telephone 01483 770800

We confirm that these particulars of sale have been prepared as a general guide only and we have not carried out a detailed survey or tested the specified services, equipment and appliances. Room sizes should not be relied upon when ordering carpets, curtains or other furnishings. Floorplan measurements are approximate. Photographs are reproduced for general information and it must not be inferred that any item shown is included for sale with the property.