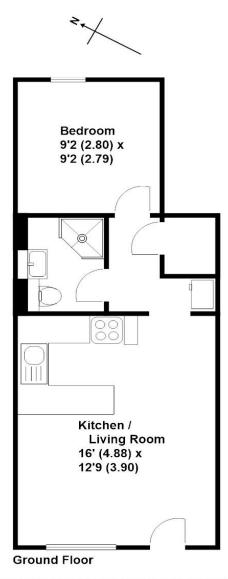

## **Tolvaddon Close, Goldsworth Park**

Approximate gross internal floor area 380 sq/ft - 35.3 m/sq

These plans are not drawn to scale and are for representational purposes only. The services, systems and appliances listed in these details have not been tested by Foundations, and no guarantee is given to their operational ability or efficiency. Created by www.visionwithin.co.uk