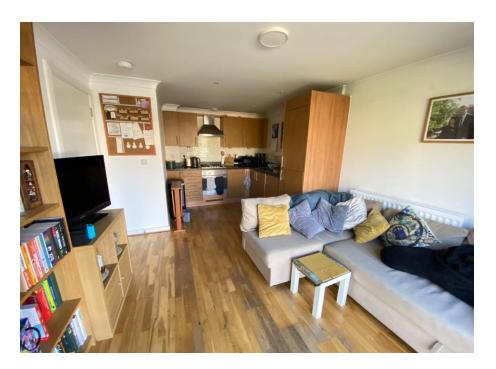

Situated in a highly convenient town centre location, just a short walk from Woking's acclaimed mainline station, this well-presented ground floor apartment offers an ideal opportunity for first-time buyers or investors alike. The property enjoys direct access to a terrace that opens onto well-maintained communal gardens, creating a pleasant and tranquil setting rarely found in such a central location.

The accommodation comprises a bright and spacious open-plan living area with a modern fitted kitchen and double-glazed French doors that enhance the indoor-outdoor flow. The generously sized double bedroom features built-in wardrobes, offering ample storage. A contemporary bathroom completes the interior, fitted with a panel-enclosed bath and shower over, pedestal basin, and low-level WC.