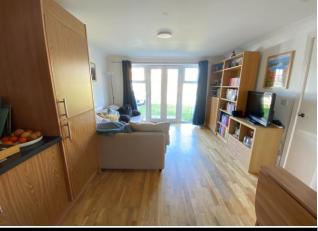

The accommodation comprises a bright and spacious open-plan living area with a modern fitted kitchen and double-glazed French doors that enhance the indoor-outdoor flow. The generously sized double bedroom features built-in wardrobes, offering ample storage. A contemporary bathroom completes the interior, fitted with a panel-enclosed bath and shower over, pedestal basin, and low-level WC.