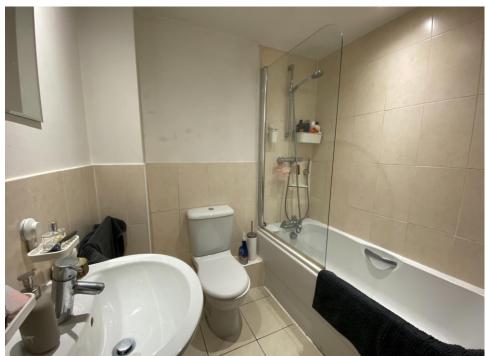

The accommodation comprises a bright and spacious open-plan living area with a modern fitted kitchen and double-glazed French doors that enhance the indoor-outdoor flow. The generously sized double bedroom features built-in wardrobes, offering ample storage. A contemporary bathroom completes the interior, fitted with a panel-enclosed bath and shower over, pedestal basin, and low-level WC.