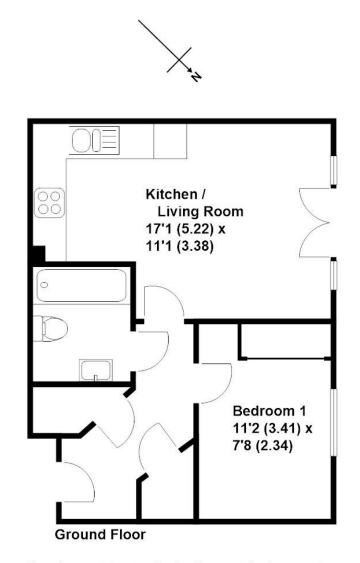

## **Maybury Road, Woking**

Approximate gross internal floor area 378 sq/ft - 35 m/sq

These plans are not drawn to scale and are for representational purposes only. The services, systems and appliances listed in these details have not been tested by Foundations, and no guarantee is given to their operational ability or efficiency. Created by www visionwithin.co.uk