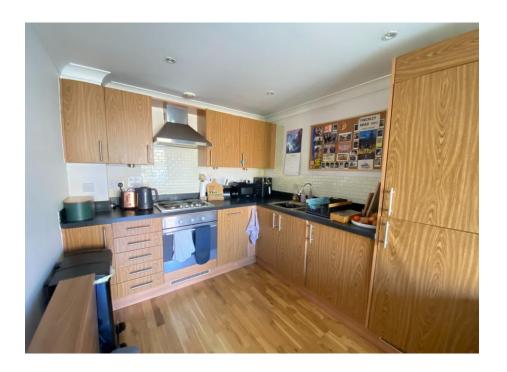

The accommodation comprises a bright and spacious open-plan living area with a modern fitted kitchen and double-glazed French doors that enhance the indoor-outdoor flow. The generously sized double bedroom features built-in wardrobes, offering ample storage. A contemporary bathroom completes the interior, fitted with a panel-enclosed bath and shower over, pedestal basin, and low-level WC.