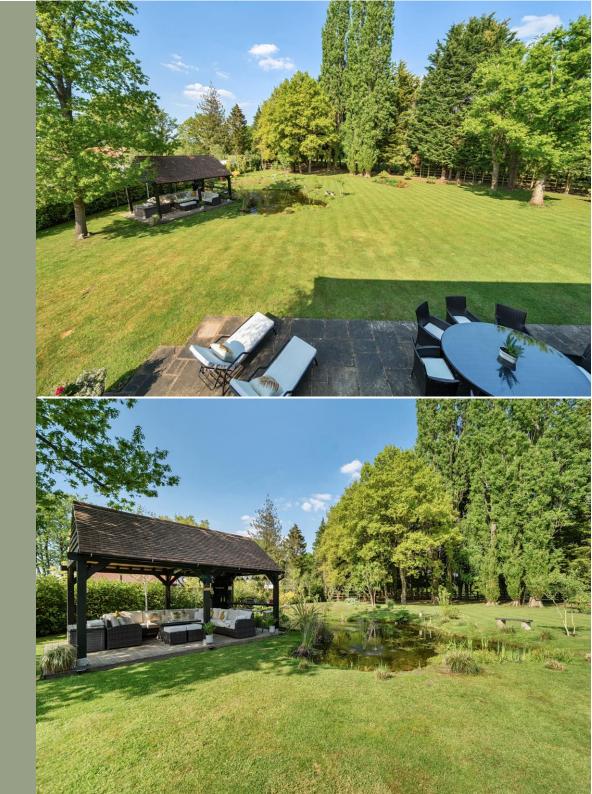

The ground floor accommodation is thoughtfully designed to balance elegance with functionality. A welcoming dining hall sets the tone for the interior, leading to a magnificent triple-aspect drawing room, complete with a striking central fireplace—perfect for entertaining or unwinding. A family room opens directly to the rear garden through double doors, while a separate study provides a quiet space for work or reading.

## **ACCOMMODATION & SPECIFICATION**

- Situated on a generous plot approaching one acre in a peaceful country lane
- Charming modern farmhouse design blends traditional rural aesthetics with contemporary comfort
- Impressive triple-aspect drawing room
- A welcoming dining hall and a separate family room with direct access to the rear garden through double doors
- Dedicated study offering a quiet retreat
- Beautifully appointed kitchen/breakfast room
- Practical utility spaces include a utility room, boot room, and ground floor cloakroom
- ✤ Galleried landing leads to four well-proportioned double bedrooms
- Two bedrooms benefit from their own en-suite shower rooms, complemented by a well-appointed family bathroom
- $\boldsymbol{\diamondsuit}$  Superbly presented and finished to a high standard, with
  - thoughtfully curated interiors