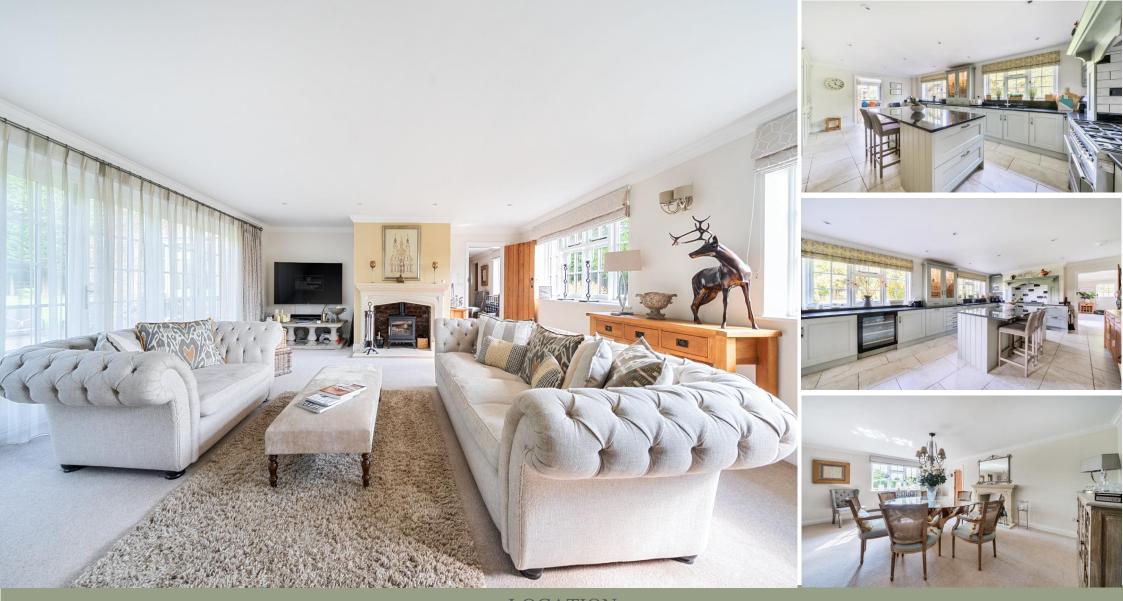

The ground floor accommodation is thoughtfully designed to balance elegance with functionality. A welcoming dining hall sets the tone for the interior, leading to a magnificent triple-aspect drawing room, complete with a striking central fireplace—perfect for entertaining or unwinding. A family room opens directly to the rear garden through double doors, while a separate study provides a quiet space for work or reading.

The kitchen/breakfast room is impeccably appointed, offering both style and practicality for everyday living and culinary pursuits. Additional features on the ground floor include a utility room, boot room, and a conveniently located cloakroom, enhancing the home's overall efficiency and comfort. Upstairs, a galleried landing gives access to four generously sized double bedrooms. Two of these benefit from their own en-suite shower rooms, while the remaining bedrooms are served by a well-fitted family bathroom. The entire property is presented to an exceptional standard throughout, combining classic farmhouse character with modern refinement.