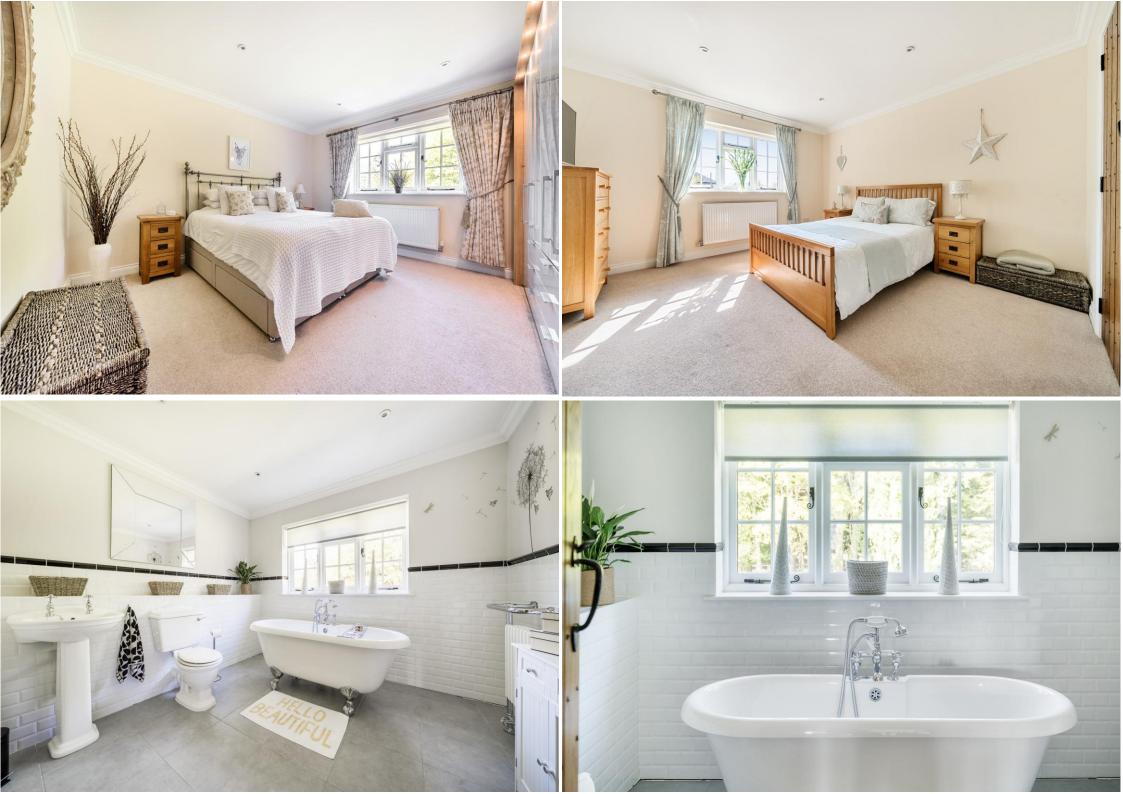

The kitchen/breakfast room is impeccably appointed, offering both style and practicality for everyday living and culinary pursuits. Additional features on the ground floor include a utility room, boot room, and a conveniently located cloakroom, enhancing the home's overall efficiency and comfort. Upstairs, a galleried landing gives access to four generously sized double bedrooms. Two of these benefit from their own en-suite shower rooms, while the remaining bedrooms are served by a well-fitted family bathroom. The entire property is presented to an exceptional standard throughout, combining classic farmhouse character with modern refinement.