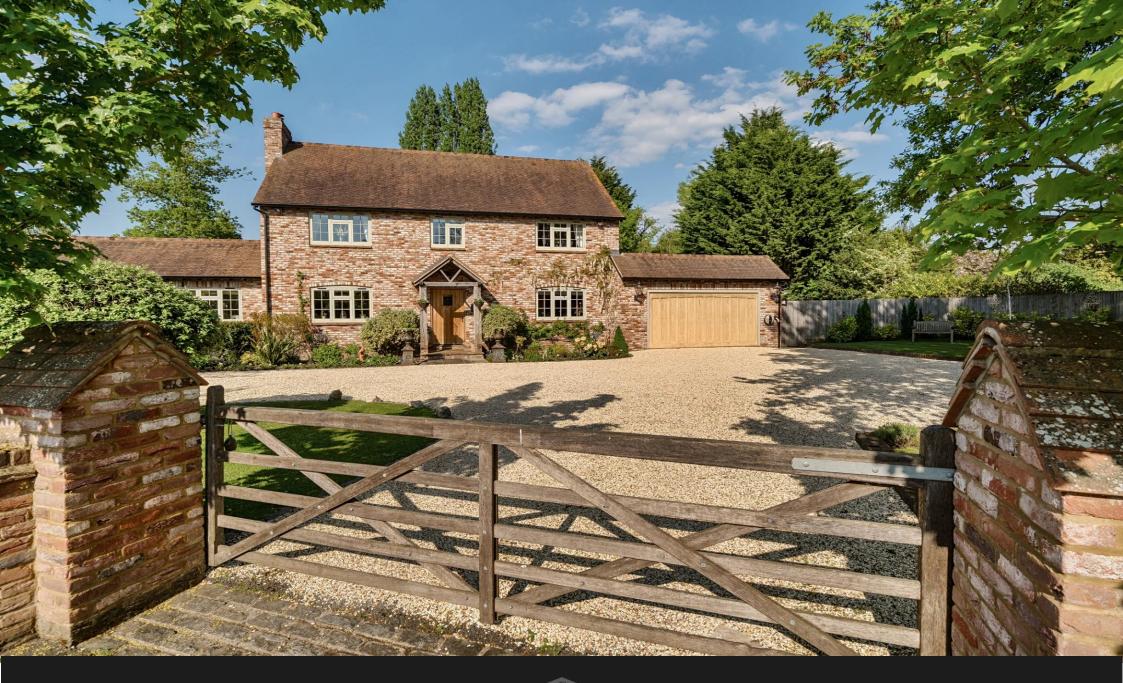

## BISLEY

Hawk Farm, Church Lane, Bisley, Woking, Surrey, GU24 9EA

An Impressive Farmhouse Style Residence Positioned Within A Plot Approaching One Acre.

Introducing this exceptional modern farmhouse style residence, beautifully positioned on an expansive plot approaching one acre. Nestled along a tranquil country lane, the property offers the perfect blend of rural charm and modern convenience, with easy access to Woking Town Centre and its highly regarded mainline station, providing direct links to London. The home enjoys a peaceful, semi-rural setting, ideal for those seeking both privacy and connectivity.

## **ACCOMMODATION & SPECIFICATION**

- Situated on a generous plot approaching one acre in a peaceful country lane
- Charming modern farmhouse design blends traditional rural aesthetics with contemporary comfort
- Impressive triple-aspect drawing room
- A welcoming dining hall and a separate family room with direct access to the rear garden through double doors
- Dedicated study offering a quiet retreat
- Beautifully appointed kitchen/breakfast room
- Practical utility spaces include a utility room, boot room, and ground floor cloakroom
- ✤ Galleried landing leads to four well-proportioned double bedrooms
- Two bedrooms benefit from their own en-suite shower rooms, complemented by a well-appointed family bathroom
- $\boldsymbol{\diamondsuit}$  Superbly presented and finished to a high standard, with
  - thoughtfully curated interiors