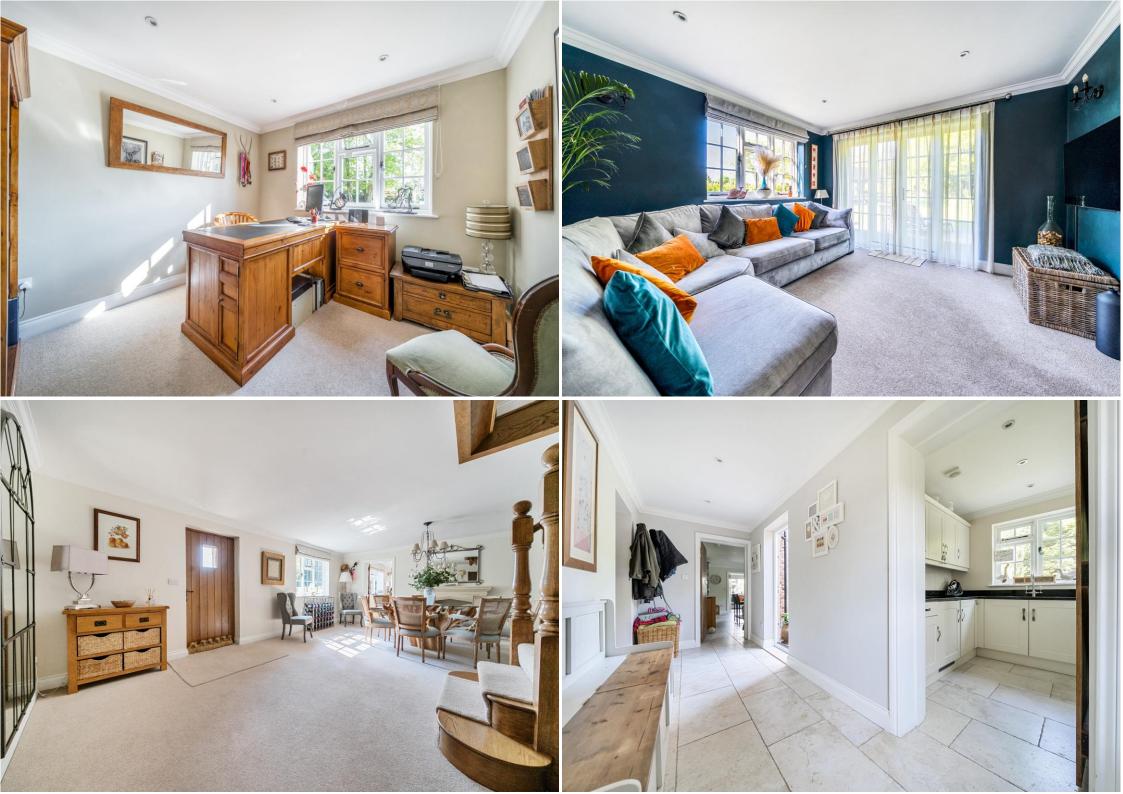

The ground floor accommodation is thoughtfully designed to balance elegance with functionality. A welcoming dining hall sets the tone for the interior, leading to a magnificent triple-aspect drawing room, complete with a striking central fireplace—perfect for entertaining or unwinding. A family room opens directly to the rear garden through double doors, while a separate study provides a quiet space for work or reading.

The kitchen/breakfast room is impeccably appointed, offering both style and practicality for everyday living and culinary pursuits. Additional features on the ground floor include a utility room, boot room, and a conveniently located cloakroom, enhancing the home's overall efficiency and comfort. Upstairs, a galleried landing gives access to four generously sized double bedrooms. Two of these benefit from their own en-suite shower rooms, while the remaining bedrooms are served by a well-fitted family bathroom. The entire property is presented to an exceptional standard throughout, combining classic farmhouse character with modern refinement.