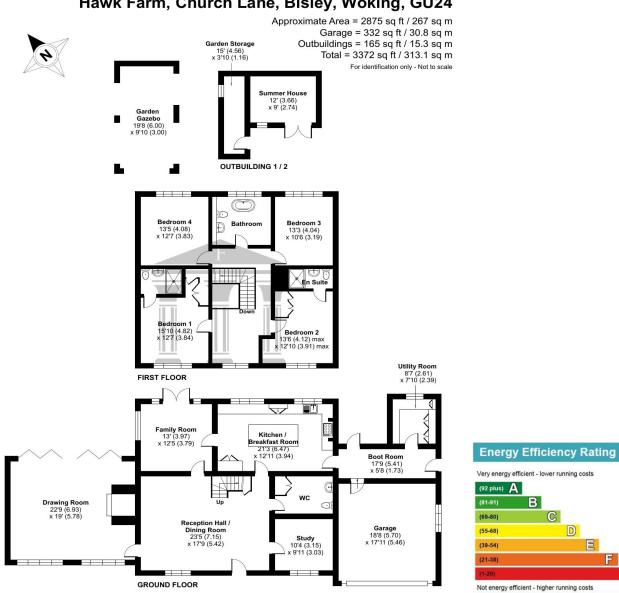

Hawk Farm, Church Lane, Bisley, Woking, GU24

Floor plan produced in accordance with RICS Property Measurement 2nd Edition, Incorporating International Property Measurement Standards (IPMS2 Residential). ©nkhecom 2025. Produced for Foundations Independent Estate Agents. REF: 1283913