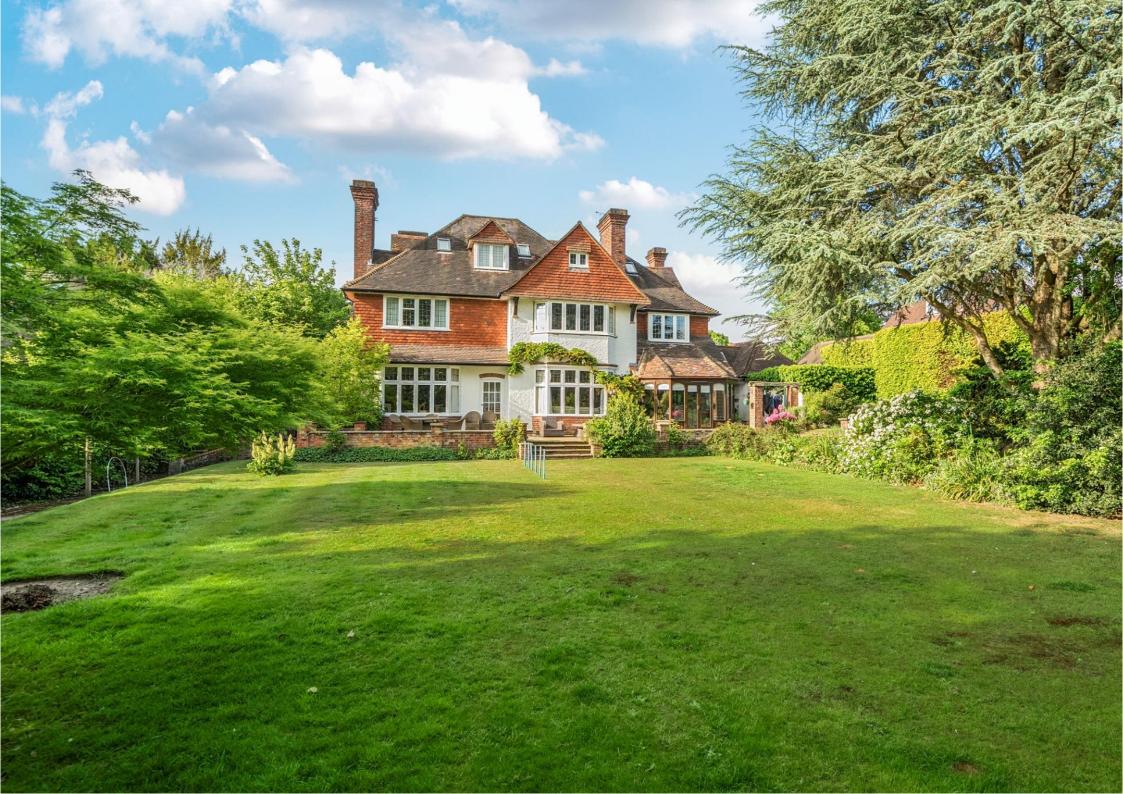

# A substantial six bedroom detached Tarrant residence nestled within fabulous south facing gardens.

Situated on the periphery of the prestigious Hockering Estate, this distinguished six-bedroom detached Tarrant residence occupies a prime position on one of Woking's most sought-after roads. Enjoying a peaceful yet highly convenient setting, the property lies within easy walking distance of Woking Town Centre and the mainline railway station, offering fast and frequent services into London Waterloo.

Externally, the property is set within a substantial south-facing garden that provides a high degree of seclusion and privacy, making it ideal for outdoor entertaining and family activities. To the front, a spacious driveway offers ample off-street parking and leads to an attached garage. Rarely available in such a prestigious location, this impressive residence presents an outstanding opportunity for discerning buyers.