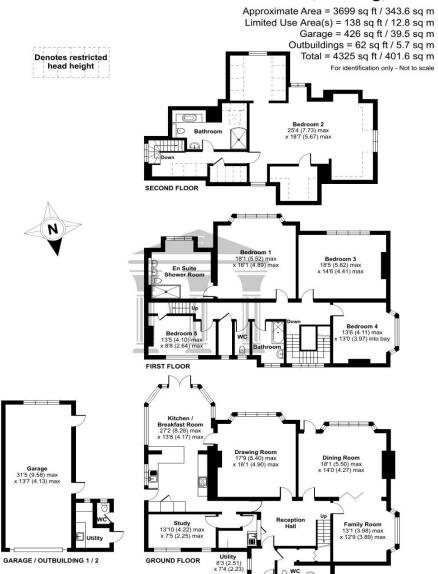

This substantial family home, available with no onward chain, is arranged over three well-proportioned floors and offers versatile accommodation ideal for modern family living. The top floor provides a flexible suite that is perfectly suited for use as an au pair or guest accommodation. Throughout the home, there is a wealth of character and period charm, with features including a grand central staircase, high ceilings, elegant bay windows, and original fireplaces.

The ground floor is particularly impressive, beginning with a striking reception hall that leads to four generously sized reception rooms, ideal for both formal entertaining and everyday family use. A 27-foot kitchen/breakfast room serves as the heart of the home, complemented by a separate utility room and a cloakroom, enhancing the functionality of the living space.

Upstairs, the principal bedroom is a luxurious retreat, complete with a well-appointed ensuite bathroom. Four further bedrooms are served by two additional bathrooms, all presented to a high standard and designed with comfort in mind. The layout offers a harmonious balance between private and shared spaces.