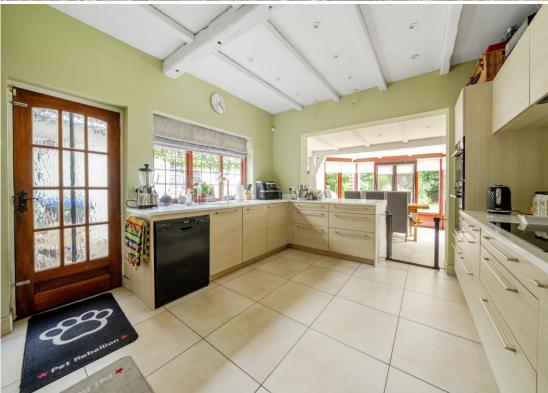

The ground floor is particularly impressive, beginning with a striking reception hall that leads to four generously sized reception rooms, ideal for both formal entertaining and everyday family use. A 27-foot kitchen/breakfast room serves as the heart of the home, complemented by a separate utility room and a cloakroom, enhancing the functionality of the living space.