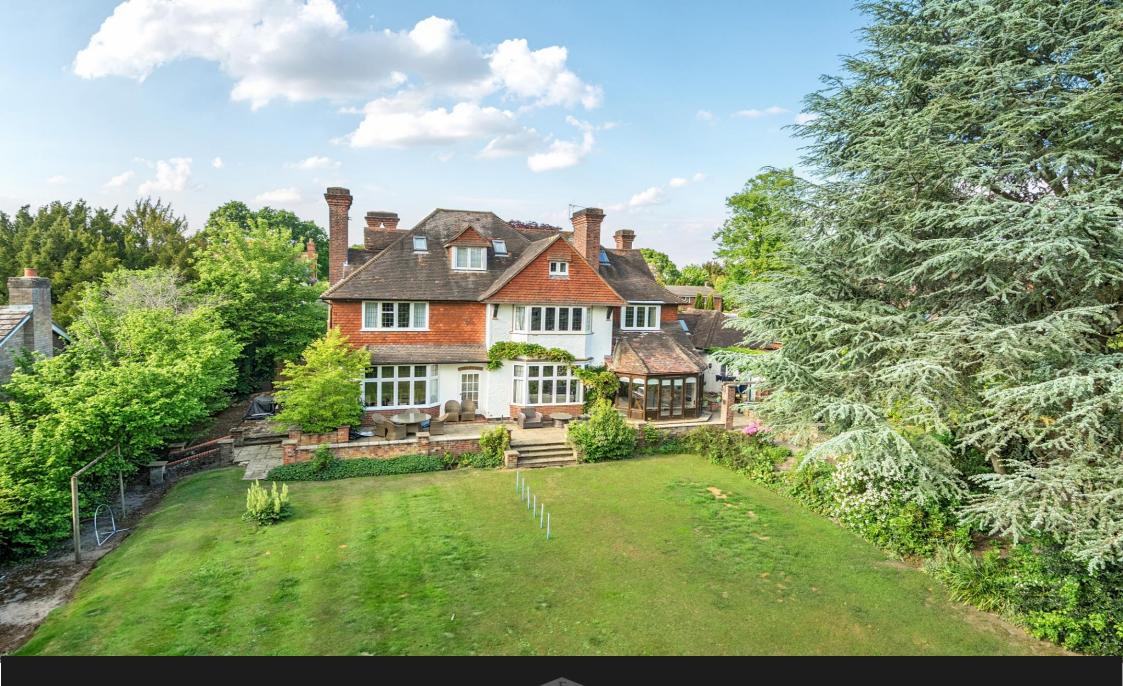

# A substantial six bedroom detached Tarrant residence nestled within fabulous south facing gardens.

Situated on the periphery of the prestigious Hockering Estate, this distinguished six-bedroom detached Tarrant residence occupies a prime position on one of Woking's most sought-after roads. Enjoying a peaceful yet highly convenient setting, the property lies within easy walking distance of Woking Town Centre and the mainline railway station, offering fast and frequent services into London Waterloo.

Externally, the property is set within a substantial south-facing garden that provides a high degree of seclusion and privacy, making it ideal for outdoor entertaining and family activities. To the front, a spacious driveway offers ample off-street parking and leads to an attached garage. Rarely available in such a prestigious location, this impressive residence presents an outstanding opportunity for discerning buyers.