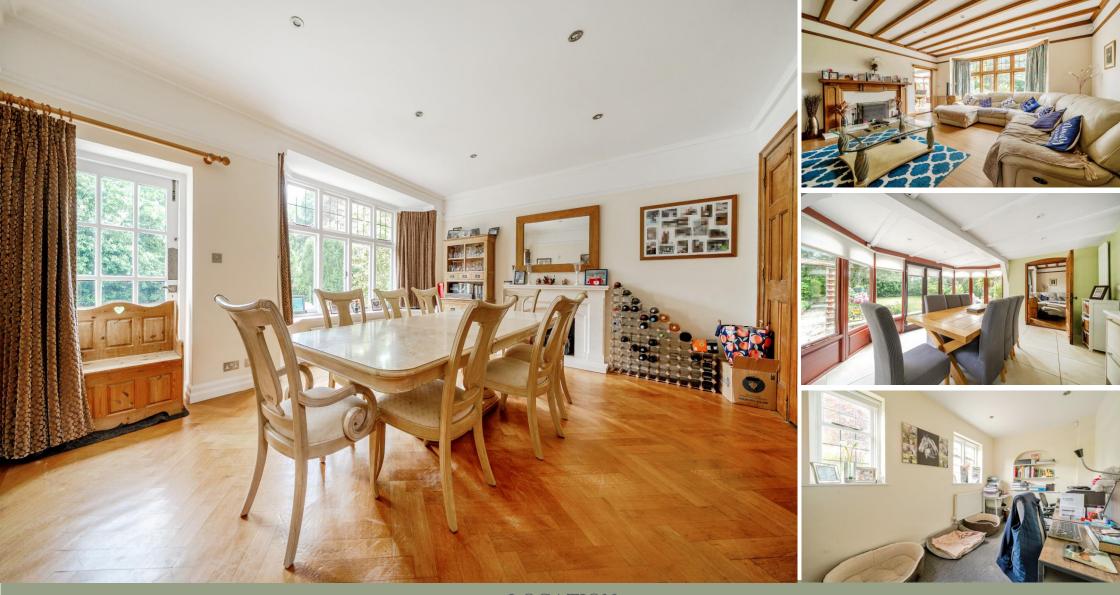

The ground floor is particularly impressive, beginning with a striking reception hall that leads to four generously sized reception rooms, ideal for both formal entertaining and everyday family use. A 27-foot kitchen/breakfast room serves as the heart of the home, complemented by a separate utility room and a cloakroom, enhancing the functionality of the living space.

Upstairs, the principal bedroom is a luxurious retreat, complete with a well-appointed ensuite bathroom. Four further bedrooms are served by two additional bathrooms, all presented to a high standard and designed with comfort in mind. The layout offers a harmonious balance between private and shared spaces.