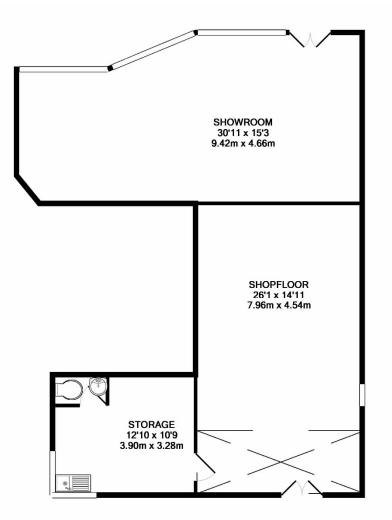

#### TOTAL APPROX. FLOOR AREA 957 SQ.FT. (88.9 SQ.M.)

Whilst every attempt has been made to ensure the accuracy of the floor plan contained here, measurements of doors, windows, rooms and any other items are approximate and no responsibility is taken for any error, omission, or mis-statement. This plan is for illustrative purposes only and should be used as such by any prospective purchaser. The services, systems and appliances shown have not been tested and no guarantee as to their operability or efficiency can be given Made with Metropix @2018