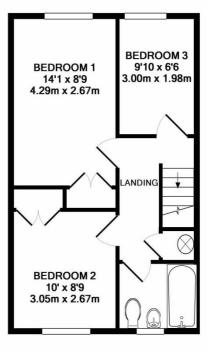

1ST FLOOR APPROX. FLOOR AREA 393 SQ.FT.

(36.5 SQ.M.)

GROUND FLOOR APPROX. FLOOR AREA 399 SQ.FT. (37.1 SQ.M.)

#### TOTAL APPROX. FLOOR AREA 792 SQ.FT. (73.6 SQ.M.)

Whilst every attempt has been made to ensure the accuracy of the floor plan contained here, measurements of doors, windows, rooms and any other items are approximate and no responsibility is taken for any error, omission, or mis-statement. This plan is for illustrative purposes only and should be used as such by any prospective purchaser. The services, systems and appliances shown have not been tested and no guarantee as to their operability or efficiency can be given Made with Metropix ©2017