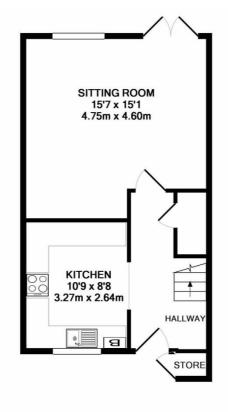

1ST FLOOR APPROX. FLOOR AREA 393 SQ.FT.

(36.5 SQ.M.)

GROUND FLOOR APPROX. FLOOR AREA 399 SQ.FT. (37.1 SQ.M.)

#### TOTAL APPROX. FLOOR AREA 792 SQ.FT. (73.6 SQ.M.)

Whilst every attempt has been made to ensure the accuracy of the floor plan contained here, measurements of doors, windows, rooms and any other items are approximate and no responsibility is taken for any error, omission, or mis-statement. This plan is for illustrative purposes only and should be used as such by any prospective purchaser. The services, systems and appliances shown have not been tested and no guarantee as to their operability or efficiency can be given Made with Metropix ©2017