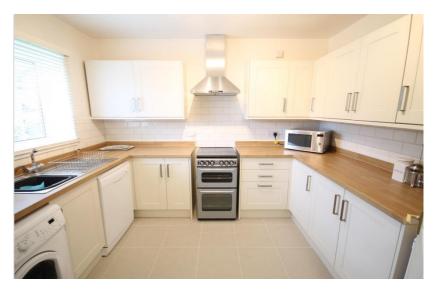

## At a glance:

- Terrace house
- Three bedrooms
- Modern kitchen
- Spacious sitting/dining room

- Neutrally decorated throughout
- Front and rear gardens
- Garage in block
- Walking distance of schools

Stunningly practical, refurbished and conveniently positioned this appealing three bedroom terrace house is graciously appointed in a popular residential location.

Over two storeys the property has been extensively renovated with new electrics, plumbing, plastered through and neutrally decorated the deceptively spacious accommodation provides three bedrooms, a stunning sitting/dining room over the rear of the property opening to the rear garden whilst the kitchen is brand new and has been fitted with a range of base and eye level units and finished with ceramic floor.