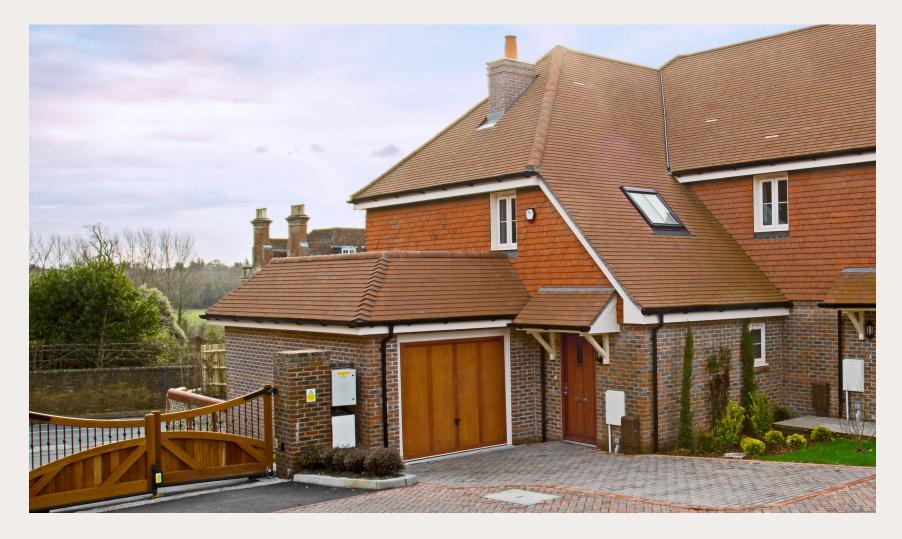

## Number 1 3 bedroom house with integral garage

The deep sweep of the roof gives this home an 'Arts and Crafts' look. Indoor/outdoor living has been considered, so all of the ground floor rooms have direct garden access. All three bedrooms are doubles and the master suite includes a luxurious dressing area and en suite.