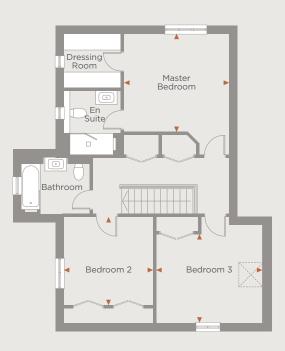

## FIRST FLOOR

| Master Bedroom | 3.92m x 3.66m | 12' 0" × 11' 11"  |
|----------------|---------------|-------------------|
| Bedroom 2      | 3.32m x 3.30m | 10' 11" × 10' 10" |
| Bedroom 3      | 3.91m x 3.64m | 12′ 10″ × 11′ 11″ |