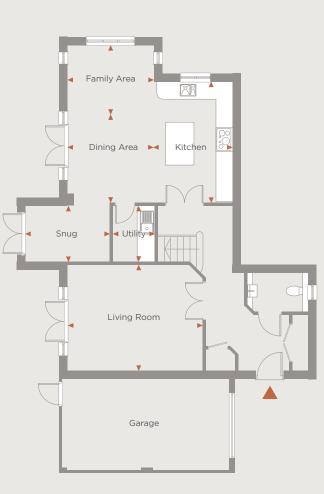

## GROUND FLOOR

| Living Room | 5.03m x 3.95m | 16' 6" x 13' 0"  |
|-------------|---------------|------------------|
| Family Area | 3.22m x 2.69m | 10' 7" x 8' 10"  |
| Dining Area | 3.32m x 3.17m | 10' 11" x 10' 5" |
| Kitchen     | 4.51m x 2.83m | 14′ 9″ x 9′ 3″   |
| Snug        | 3.16m x 2.09m | 10' 5" x 6' 10"  |
| Utility     | 2.09m x 1.58m | 6' 10" x 5' 2"   |
|             |               |                  |