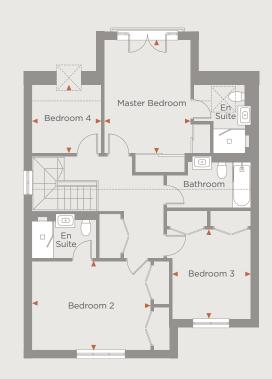

## FIRST FLOOR

\*Plot 7 is handed.

#### FIRST FLOOR

| Master Bedroom | 4.23m x 3.22m | 13' 11" x 10' 7" |
|----------------|---------------|------------------|
| Bedroom 2      | 4.43m x 3.31m | 14' 6" × 10' 10" |
| Bedroom 3      | 3.34m x 2.95m | 11′ 1″ × 9′ 8″   |
| Bedroom 4      | 2.60m x 2.55m | 8' 6" × 8' 4"    |