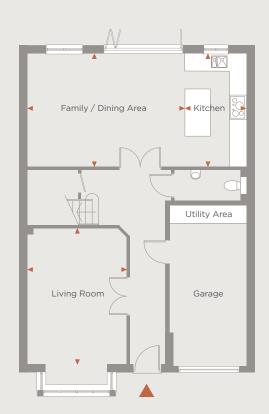

# GROUND FLOOR

### GROUND FLOOR

| Living Room        | 5.05m x 3.71m | 16' 7" x 12' 2"   |
|--------------------|---------------|-------------------|
| Family/Dining Area | 5.13m x 4.23m | 16' 10" × 13' 10" |
| Kitchen            | 4.23m x 3.04m | 13' 10" × 10' 0"  |