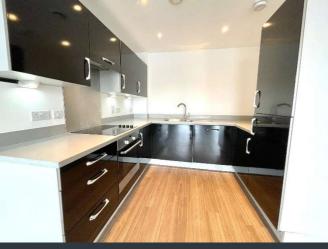

### Kitchen 8'5" max x 8'5" max

Modern kitchen with built in; dishwasher, fridge / freezer, oven and hob with extractor over, stainless steel inset sink unit with cupboard under further range of floor and wall mounted units, inset spotlights.