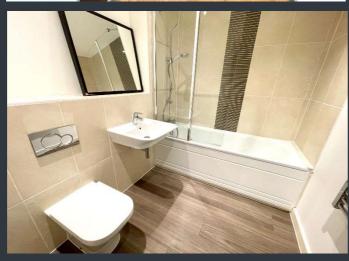

#### **Bathroom**

Modern white suite comprising of; panel bath with shower over, low level w/c, wall mounted wash hand basin, complimentary tilling.