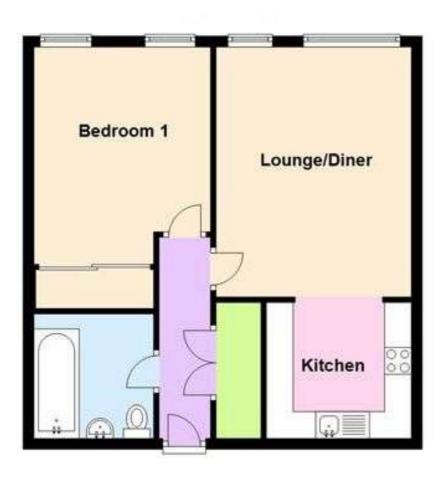

# Southampton, Southampton SO14 3LA

Pure Estate Agents are pleased to offer to market this light and modern first floor apartment situated close to Oxford Street and its range of bars and restaurants. The stylish accommodation consists of; entrance hallway, lounge / dining room measuring 15'10" max x 11'10" max, modern fitted kitchen with built in appliances, a spacious double bedroom with built in wardrobes and a modern bathroom. The property is available now and viewings is essential to appreciate the accommodation. Currently let for the next 12 months at £850 makes this property an ideal investment.

## Overview

- ONE BEDROOM APARTMENT
- SOUGHT AFTER LOCATION
- STYLISH KITCHEN
   WITH BUILT IN
   APPLIANCES
- LOUNGE / DINING ROOM
- SPACIOUS BEDROOM WITH BUILT IN WARDROBES

- MODERN
   BATHROOM
- LIFT FACILITY
- INVESTORS ONLY
- CURRENTLY LET AT £850PCM 6.4% GROSS YIELD

### **Entrance Hallway**

Double built in storage cupboards, housing washer dryer, doors to all rooms.

# Lounge / Dining Room 15'10" max x 11'10" max

Upvc double glazed windows to front aspect, power points, electric heating, smooth finish ceiling.

### Kitchen 8'5" max x 8'5" max

Modern kitchen with built in; dishwasher, fridge / freezer, oven and hob with extractor over, stainless steel inset sink unit with cupboard under further range of floor and wall mounted units, inset spotlights.

## Bedroom One 13'3" max x 10'11" max

Double glazed windows to front elevation, built in wardrobes to one wall, power points, smooth finish ceiling, electric wall heated.

#### **Bathroom**

Modern white suite comprising of; panel bath with shower over, low level w/c, wall mounted wash hand basin, complimentary tilling.