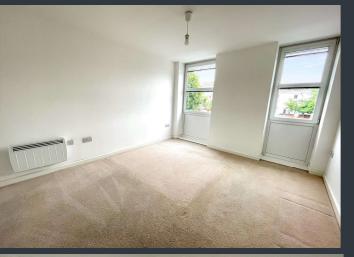

# Lounge / Dining Room 15'10" max x 11'10" max

Upvc double glazed windows to front aspect, power points, electric heating, smooth finish ceiling.

## Bedroom One 13'3" max x 10'11" max

Double glazed windows to front elevation, built in wardrobes to one wall, power points, smooth finish ceiling, electric wall heated.