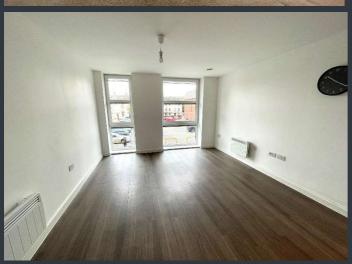

# Lounge / Dining Room 15'10" max x 11'10" max

Upvc double glazed windows to front aspect, power points, electric heating, smooth finish ceiling.