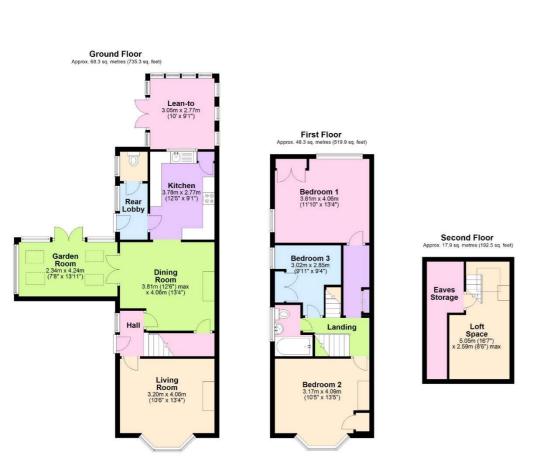

### Netley Abbey, Southampton, SO31 5BQ

A fantastic extended 3 bedroom semi-detached in a central position within Netley Abbey. Benefitting from a large corner plot with a beautiful garden and within an easy walk of the village centre and set within a quiet no-through road, this is a character property with further potential for extension and/or improvement. Downstairs, the accommodation comprises living room with bay window, dining room, garden room with vaulted ceiling, kitchen and downstairs WC. Upstairs, 2 double bedrooms and a single as well as family bathroom. There are space-saving steps leading up to a large loft space with a skylight.

Downstairs, the accommodation comprises living room with bay window, dining room, garden room with vaulted ceiling, kitchen and downstairs WC. Upstairs, 2 double bedrooms and a single as well as family bathroom. There are space-saving steps leading up to a large loft space with a skylight.