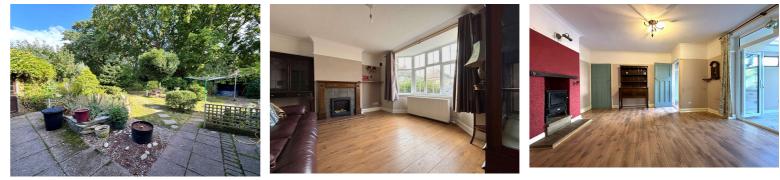

Downstairs, the accommodation comprises living room with bay window, dining room, garden room with vaulted ceiling, kitchen and downstairs WC. Upstairs, 2 double bedrooms and a single as well as family bathroom. There are space-saving steps leading up to a large loft space with a skylight.

Outside the garden is very private, and is laid to lawn with mature trees, shrubs and perennials. There is a further timber garden room/greenhouse to the rear of the kitchen and sheds and outbuildings.