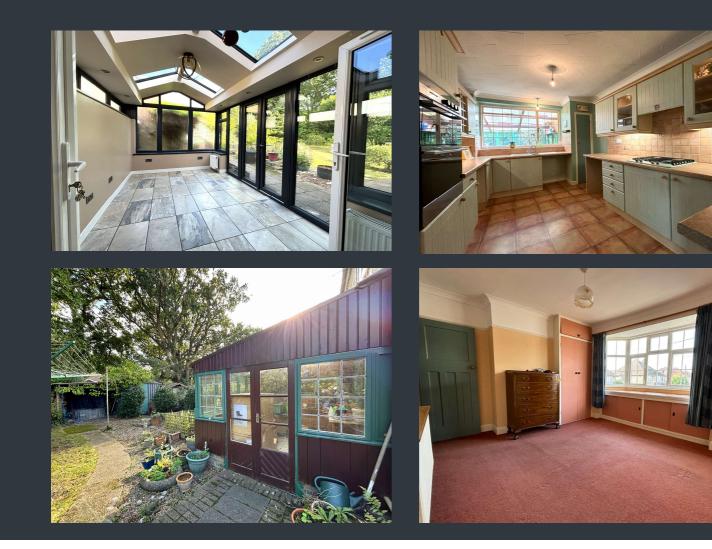

Downstairs, the accommodation comprises living room with bay window, dining room, garden room with vaulted ceiling, kitchen and downstairs WC. Upstairs, 2 double bedrooms and a single as well as family bathroom. There are space-saving steps leading up to a large loft space with a skylight.

Outside the garden is very private, and is laid to lawn with mature trees, shrubs and perennials. There is a further timber garden room/greenhouse to the rear of the kitchen and sheds and outbuildings.