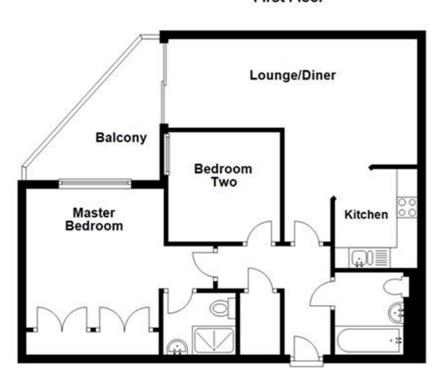

Flat 2 Neptune House, 1 Neptune Way

£215,000 Leasehold

Southampton, Hampshire SO14 3FN

We are delighted to bring to market this two-bedroom first floor apartment being offered with no Forward Chain. Located within easy reach to Ocean Village Marina, offering an array of restaurants and bars including the five-star Southampton Harbour Hotel.