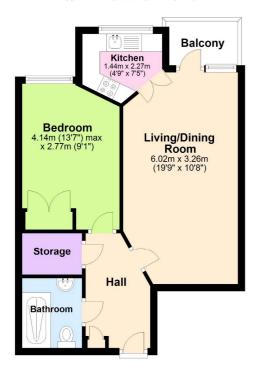

#### **First Floor** Approx. 45.9 sq. metres (494.4 sq. feet)

Total area: approx. 45.9 sq. metres (494.4 sq. feet)

#### Flat 39, Fielders Court, Kenilworth Gardens

#### West End, Southampton, Hampshire SO30 3HH

A bright and spacious first floor retirement apartment with balcony. Set in this very popular development within West End village. Living/dining room, kitchen, one double bedroom, shower room and large hallway. Plenty of storage. The development benefits from an on-site manager as well as having parking available, residents' lounge and beautifully cared for communal gardens.

## pure365.co.uk

A lovely one-bedroom retirement apartment originally built by McCarthy & Stone & situated in the sought after location of West End. The property located on the first floor of the development has a good size balcony / terrace which enjoys a southerly aspect. The accommodation comprises: living / dining room measuring 19'9 x 10'8" with doors directly to a South facing balcony, modern stylish fitted kitchen, a double bedroom with storage, and a modern shower room. Added advantages of the development include; secure video entry system, well-kept communal gardens, residents' lounge, 24 hour care line system, on-site House Manager, communal laundry room, guest suite & a lift leading to all floors.