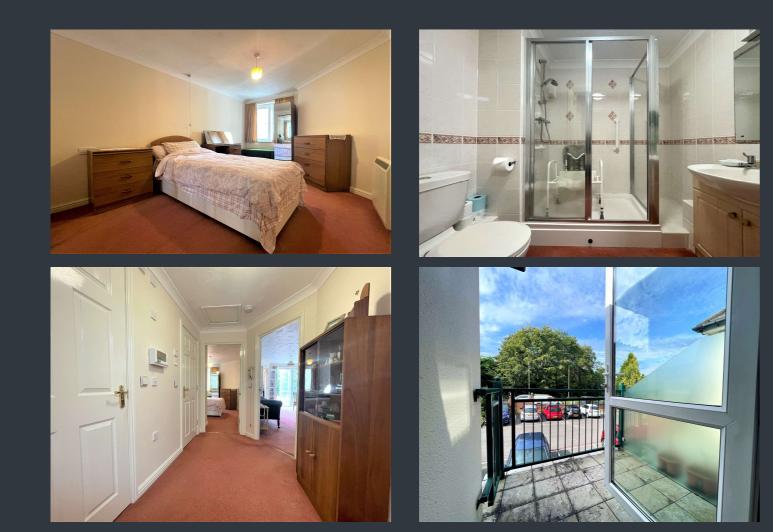

## pure365.co.uk

A lovely one-bedroom retirement apartment originally built by McCarthy & Stone & situated in the sought after location of West End. The property located on the first floor of the development has a good size balcony / terrace which enjoys a southerly aspect. The accommodation comprises: living / dining room measuring 19'9 x 10'8" with doors directly to a South facing balcony, modern stylish fitted kitchen, a double bedroom with storage, and a modern shower room. Added advantages of the development include; secure video entry system, well-kept communal gardens, residents' lounge, 24 hour care line system, on-site House Manager, communal laundry room, guest suite & a lift leading to all floors.