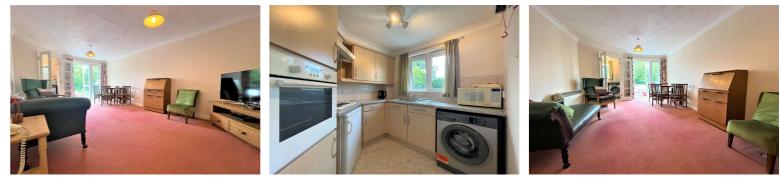

## pure365.co.uk

A lovely one-bedroom retirement apartment originally built by McCarthy & Stone & situated in the sought after location of West End. The property located on the first floor of the development has a good size balcony / terrace which enjoys a southerly aspect. The accommodation comprises: living / dining room measuring 19'9 x 10'8" with doors directly to a South facing balcony, modern stylish fitted kitchen, a double bedroom with storage, and a modern shower room. Added advantages of the development include; secure video entry system, well-kept communal gardens, residents' lounge, 24 hour care line system, on-site House Manager, communal laundry room, guest suite & a lift leading to all floors.