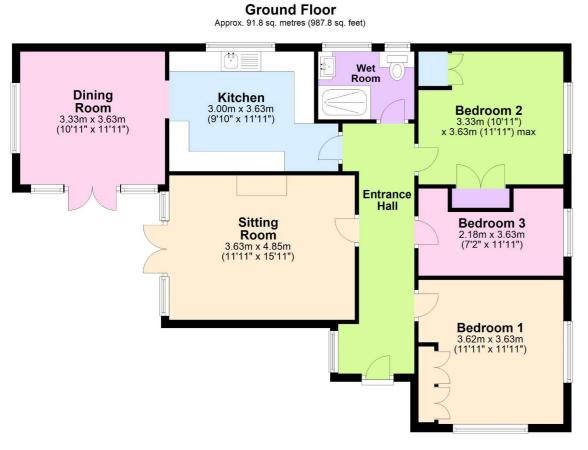

### **Overview**

- THREE BEDROOM BUNGALOW
- DETACHED
- TWO RECEPTION ROOMS
- GREAT WEST END LOCATION
- GARAGE

- OFF ROAD PARKING
- FRONT AND REAR GARDENS
- WET ROOM
- WALK TO SHOPS AND AMENITIES
- EASY ACCESS TO M27/M3 AND BUS ROUTES