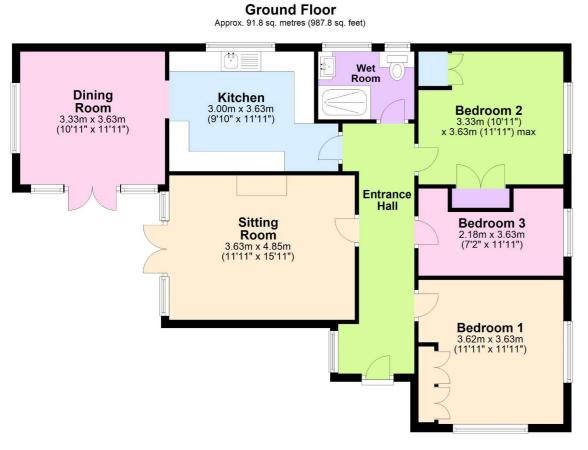

# 34 St James Road, West End Southampton, Hampshire SO30 3FU

A well-presented and spacious bungalow located in the heart of West End village with walking distance of the shops and village centre. The property has been a long term and well-loved home and benefits from three bedrooms, two reception rooms, a fitted kitchen and modern wet room/shower. Outside, the gardens are very pretty - wrapping around the property - and low maintenance. There is a driveway with parking for one vehicle as well as a garage. **Council Tax Band D. EPC Rating D.** 

### **Overview**

- THREE BEDROOM BUNGALOW
- DETACHED
- TWO RECEPTION ROOMS
- GREAT WEST END LOCATION
- GARAGE

- OFF ROAD PARKING
- FRONT AND REAR GARDENS
- WET ROOM
- WALK TO SHOPS AND AMENITIES
- EASY ACCESS TO M27/M3 AND BUS ROUTES