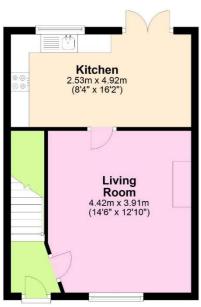

## **Ground Floor**

Approx. 34.7 sq. metres (373.7 sq. fe

Total area: approx. 69.5 sq. metres (747.6 sq. feet)

## **Overview**

- THREE BEDROOM
  SEMI-DETACHED
  HOME
- QUIET LOCATION
- KITCHEN/DINING ROOM
- GOOD SIZED LIVING ROOM
- TWO DOUBLE BEDROOMS

- PLUS SINGLE BEDROOM
- BATHROOM
- REAR AND FRONT GARDENS
- NO FORWARD CHAIN

Offered for sale with NO ONWARD CHAIN and set in a quiet avenue in Weston, a spacious semi-detached home. Benefitting from spacious accommodation throughout, with good sized kitchen/diner with double doors to the garden, large living room with understairs storage and upstairs two double bedrooms plus a single as well as a family bathroom. Light and airy throughout, the property benefits from large windows and is an ideal family home.