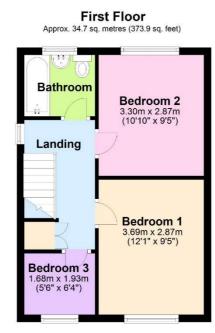

## **Ground Floor**

Approx. 34.7 sq. metres (373.7 sq. fe

Total area: approx. 69.5 sq. metres (747.6 sq. feet)

## **Overview**

- THREE BEDROOM
  SEMI-DETACHED
  HOME
- QUIET LOCATION
- KITCHEN/DINING ROOM
- GOOD SIZED LIVING ROOM
- TWO DOUBLE BEDROOMS

- PLUS SINGLE BEDROOM
- BATHROOM
- REAR AND FRONT GARDENS
- NO FORWARD CHAIN

Offered for sale with NO ONWARD CHAIN and set in a quiet avenue in Weston, a spacious semi-detached home. Benefitting from spacious accommodation throughout, with good sized kitchen/diner with double doors to the garden, large living room with understairs storage and upstairs two double bedrooms plus a single as well as a family bathroom. Light and airy throughout, the property benefits from large windows and is an ideal family home.