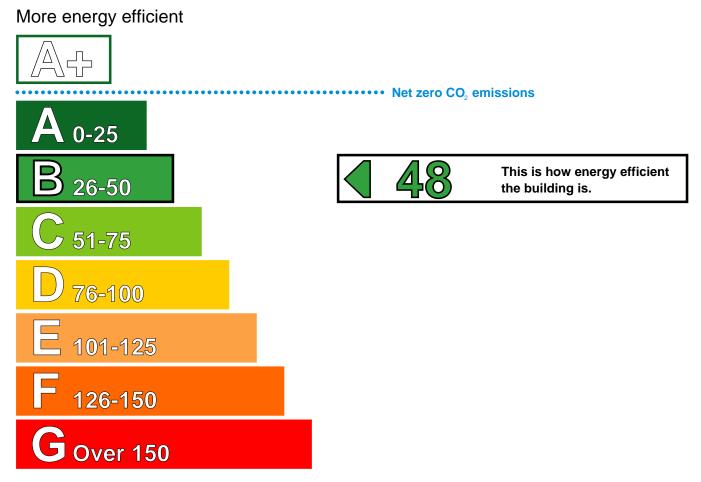

## Energy Performance Asset Rating

Less energy efficient

## **Technical information**

| Main heating fuel:                                           | Grid Supplied Electricity       |      |
|--------------------------------------------------------------|---------------------------------|------|
| Building environment:                                        | Heating and Natural Ventilation |      |
| Total useful floor area (m <sup>2</sup> ):                   |                                 | 66   |
| Building complexity (NOS level):                             |                                 | 3    |
| Building emission rate (kgCO <sub>2</sub> /m <sup>2</sup> ): |                                 | 86.5 |

#### **Benchmarks**

Buildings similar to this one could have ratings as follows:

23 If

If newly built

If typical of the existing stock